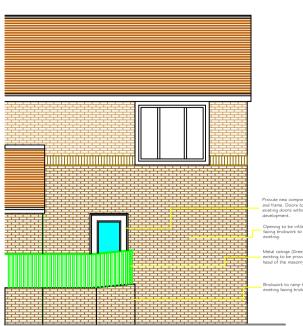

Proposed Block Plan @ 1:500

| pand Design Ltd<br>10 Cotcliffe Way, Nunthorpe, Middlesbrough TS7 ORS |                                                                                                       |                                                |
|-----------------------------------------------------------------------|-------------------------------------------------------------------------------------------------------|------------------------------------------------|
| Drawn: KJS                                                            | Client: City Builders NE Ltd                                                                          | Scale: 1:100<br>ATRev A                        |
| Checked: LS                                                           | Address: Hanover Gardens                                                                              | Revision:<br>Ref: 123/23                       |
| oject: Alteratic<br>cluding associat<br>placement rolle               | ons to existing garage to form<br>ted access path, fence, side e<br>er shutter and block up I no. tir | a bın store<br>ntrance door,<br>nber access dc |