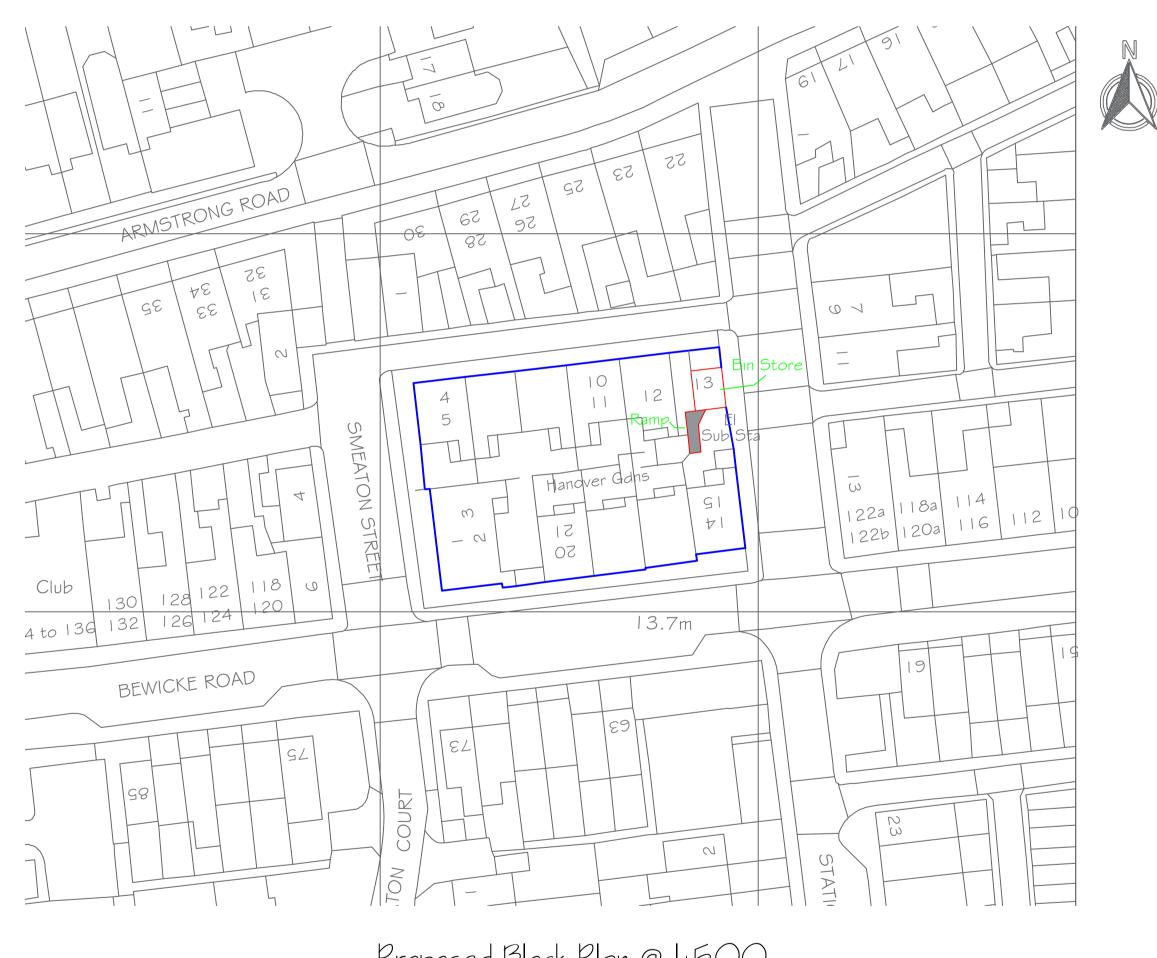

Proposed Block Plan @ 1:500

| pand Design Ltd<br>10 Cotcliffe Way, Nunthorpe, Middlesbrough TS7 ORS |                                                                                                       |                                                |
|-----------------------------------------------------------------------|-------------------------------------------------------------------------------------------------------|------------------------------------------------|
| Drawn: KJS                                                            | Client: City Builders NE Ltd                                                                          | Scale: 1:100<br>ATRev A                        |
| Checked: LS                                                           | Address: Hanover Gardens                                                                              | Revision:<br>Ref: 123/23                       |
| oject: Alteratic<br>cluding associat<br>placement rolle               | ons to existing garage to form<br>ted access path, fence, side e<br>er shutter and block up I no. tir | a bın store<br>ntrance door,<br>nber access dc |