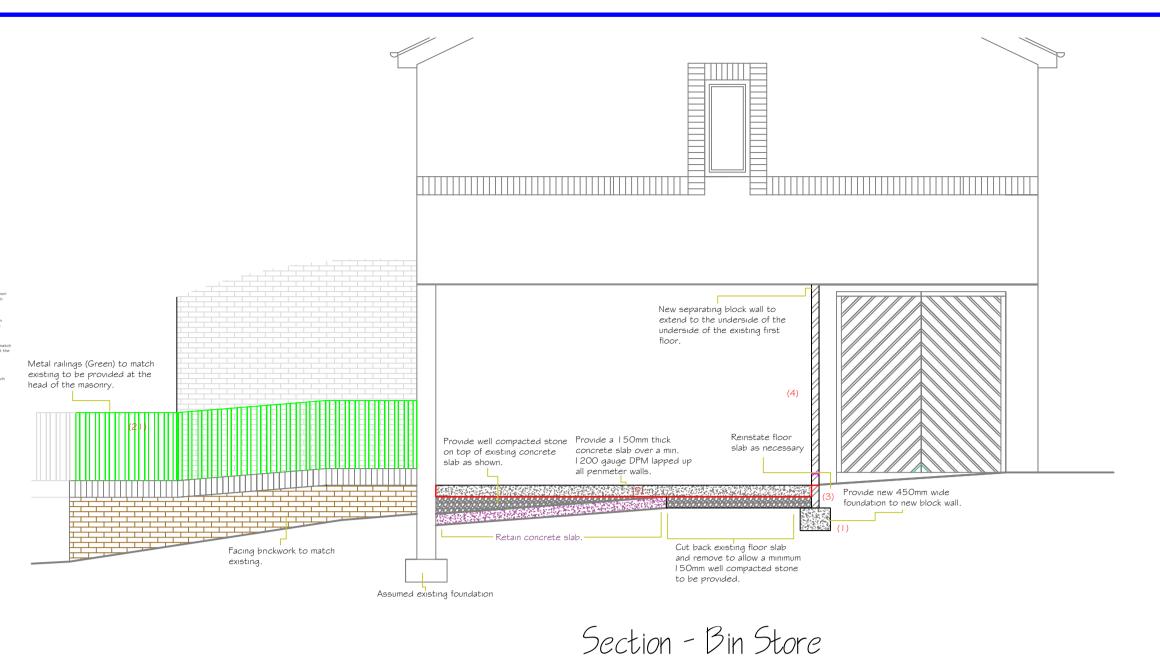

Proposed Block Plan @ 1:500

| pand Design Ltd<br>10 Cotcliffe Way, Nunthorpe, Middlesbrough TS7 ORS |                                                                                                       |                                                |
|-----------------------------------------------------------------------|-------------------------------------------------------------------------------------------------------|------------------------------------------------|
| Drawn: KJS                                                            | Client: City Builders NE Ltd                                                                          | Scale: 1:100<br>ATRev A                        |
| Checked: LS                                                           | Address: Hanover Gardens                                                                              | Revision:<br>Ref: 123/23                       |
| oject: Alteratic<br>cluding associat<br>placement rolle               | ons to existing garage to form<br>ted access path, fence, side e<br>er shutter and block up I no. tir | a bın store<br>ntrance door,<br>nber access dc |