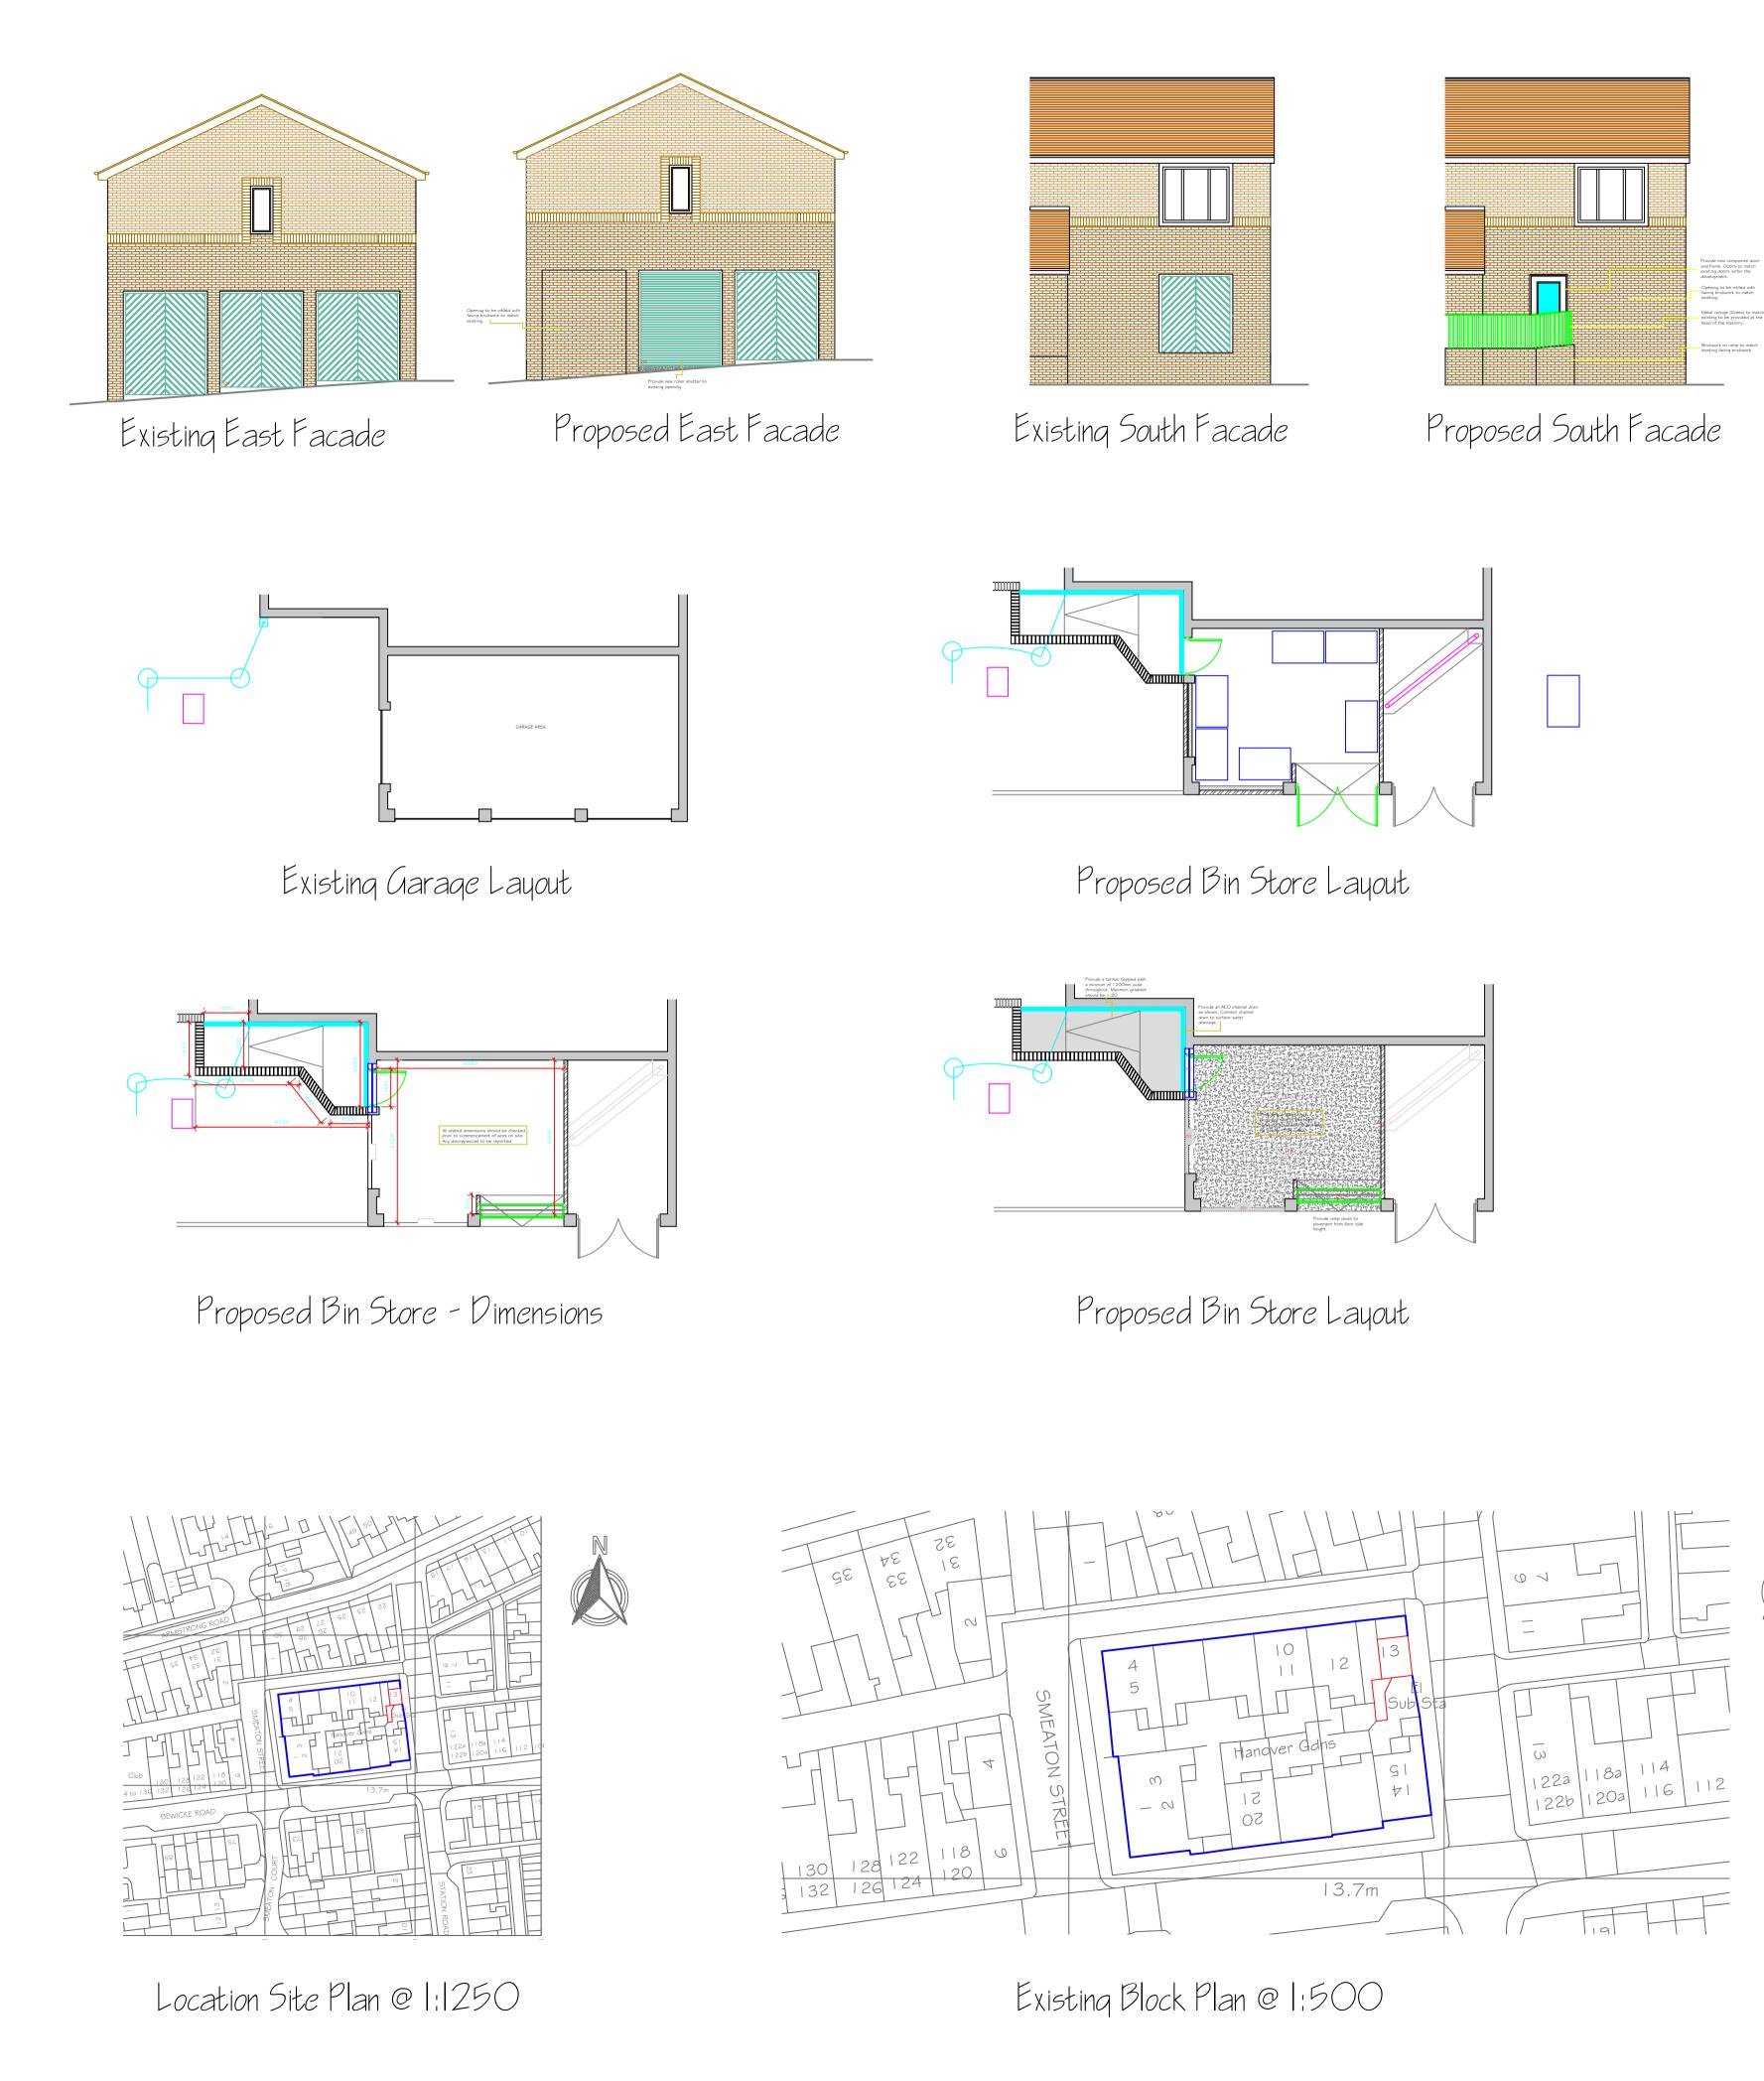

Proposed Block Plan @ 1:500

| pand Design Ltd<br>10 Cotcliffe Way, Nunthorpe, Middlesbrough TS7 ORS |                                                                                                       |                                                |
|-----------------------------------------------------------------------|-------------------------------------------------------------------------------------------------------|------------------------------------------------|
| Drawn: KJS                                                            | Client: City Builders NE Ltd                                                                          | Scale: 1:100<br>ATRev A                        |
| Checked: LS                                                           | Address: Hanover Gardens                                                                              | Revision:<br>Ref: 123/23                       |
| oject: Alteratic<br>cluding associat<br>placement rolle               | ons to existing garage to form<br>ted access path, fence, side e<br>er shutter and block up I no. tir | a bın store<br>ntrance door,<br>nber access dc |