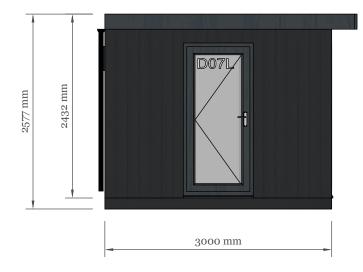

Right Side Elevation - 04 | 1:50 @ A4

Client Name:

Edmund and Deborah Mohan

Project Adress:

2 Abbey Cottages, Abbey Precinct, Church Street, Tewksbury, GL20 5SR

Notes:

Dimensions are based on the structural timber frame