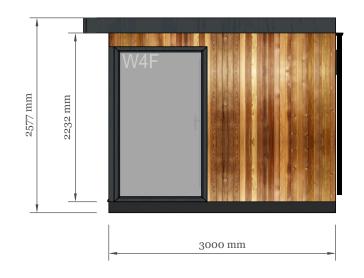

|                 |   |   | Drawing Title:  |        | Left & Right Elevations |      |          |         |     |
|-----------------|---|---|-----------------|--------|-------------------------|------|----------|---------|-----|
|                 |   |   | Drawing Number: |        |                         |      | Page I   | Number: | 05  |
|                 |   |   | Revision: A     |        | Date Drawn:             |      | 24/01/20 |         | 024 |
|                 |   |   | Scale:          | 1:50 ( | @ <b>A</b> 4            | Drav | vn By:   | SR      |     |
| 0               | 1 | 2 |                 | 3      |                         |      |          | 5       |     |
|                 |   |   |                 |        |                         |      |          |         |     |
|                 |   |   |                 |        |                         |      |          |         |     |
| Scaled Bar 1:50 |   |   |                 |        |                         |      |          |         |     |