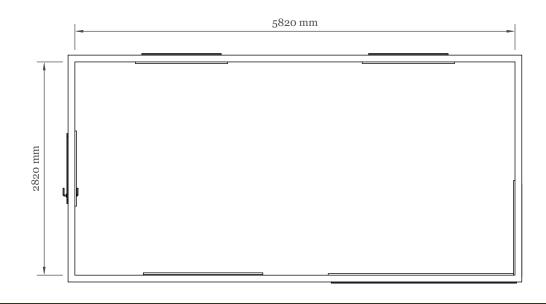

## Roof Plan - 01 | 1:50 @ A4

Floor Plan - 02 | 1:50 @ A4

Client Name:

Edmund and Deborah Mohan

Project Adress:

2 Abbey Cottages, Abbey Precinct, Church Street, Tewksbury, GL20 5SR

Notes:

Dimensions are based on the structural timber frame