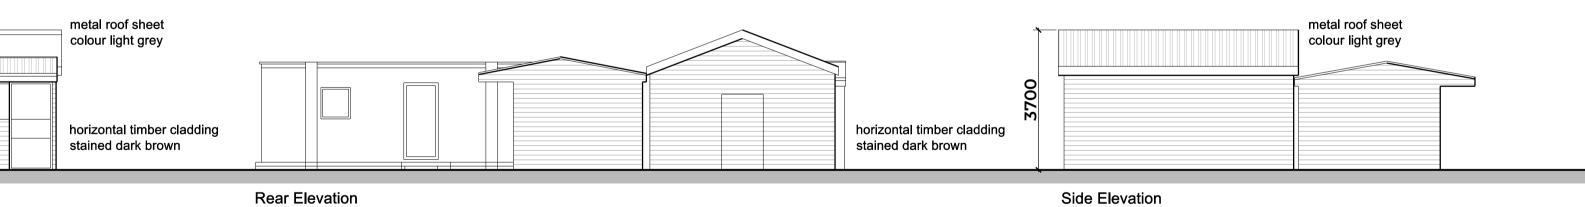

Block B1

| metal roof sheet<br>colour light grey | horizontal timber cladding stained dark brown | F |  |
|---------------------------------------|-----------------------------------------------|---|--|
|                                       | 5850<br>5850                                  |   |  |

Front Elevation

Block B2

Side Elevation

UPVC Rooflight

| F |  |  |
|---|--|--|
| E |  |  |
|   |  |  |
|   |  |  |
|   |  |  |
|   |  |  |
|   |  |  |

**Rear Elevation** 

## of sheet stained dark brown

horizontal timber cladding

| nts |  |  |
|-----|--|--|
|     |  |  |
|     |  |  |
|     |  |  |
|     |  |  |
|     |  |  |