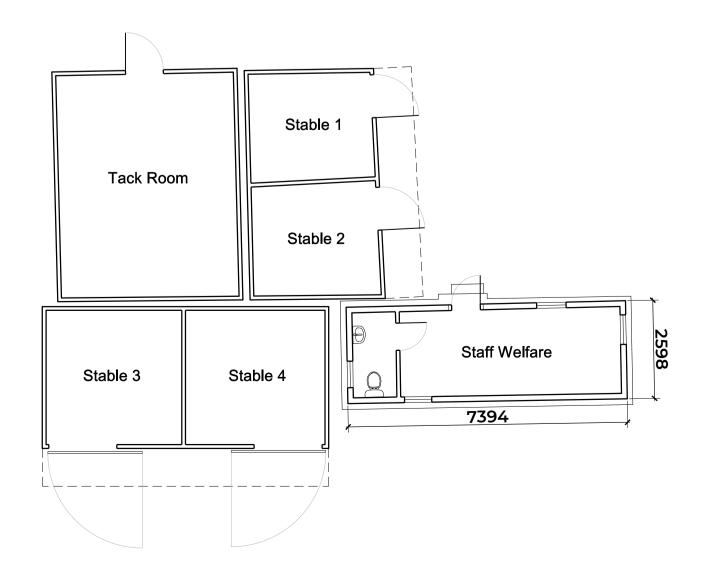

Block B1

| metal roof sheet<br>colour light grey | horizontal timber cladding stained dark brown | F |  |
|---------------------------------------|-----------------------------------------------|---|--|
|                                       | 5850<br>5850                                  |   |  |

Front Elevation

Block B2

Side Elevation

UPVC Rooflight

| F |  |  |
|---|--|--|
| E |  |  |
|   |  |  |
|   |  |  |
|   |  |  |
|   |  |  |
|   |  |  |

**Rear Elevation** 

## of sheet stained dark brown

horizontal timber cladding

| nts |  |  |
|-----|--|--|
|     |  |  |
|     |  |  |
|     |  |  |
|     |  |  |
|     |  |  |