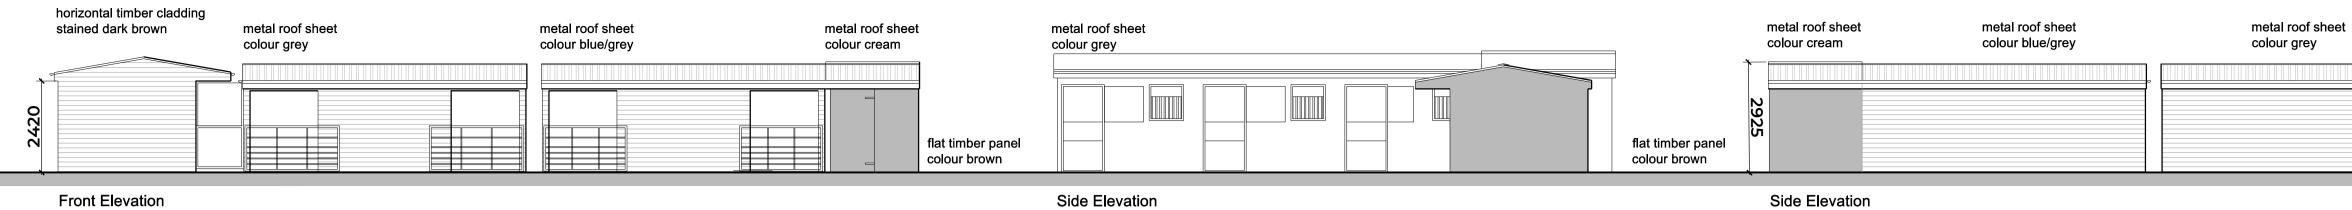

Block B1

| metal roof sheet<br>colour light grey | horizontal timber cladding stained dark brown | F |  |
|---------------------------------------|-----------------------------------------------|---|--|
|                                       | 5850<br>5850                                  |   |  |

Front Elevation

Block B2

Side Elevation

UPVC Rooflight

| F |  |  |
|---|--|--|
| E |  |  |
|   |  |  |
|   |  |  |
|   |  |  |
|   |  |  |
|   |  |  |

**Rear Elevation** 

## of sheet stained dark brown

horizontal timber cladding

| nts |  |  |
|-----|--|--|
|     |  |  |
|     |  |  |
|     |  |  |
|     |  |  |
|     |  |  |