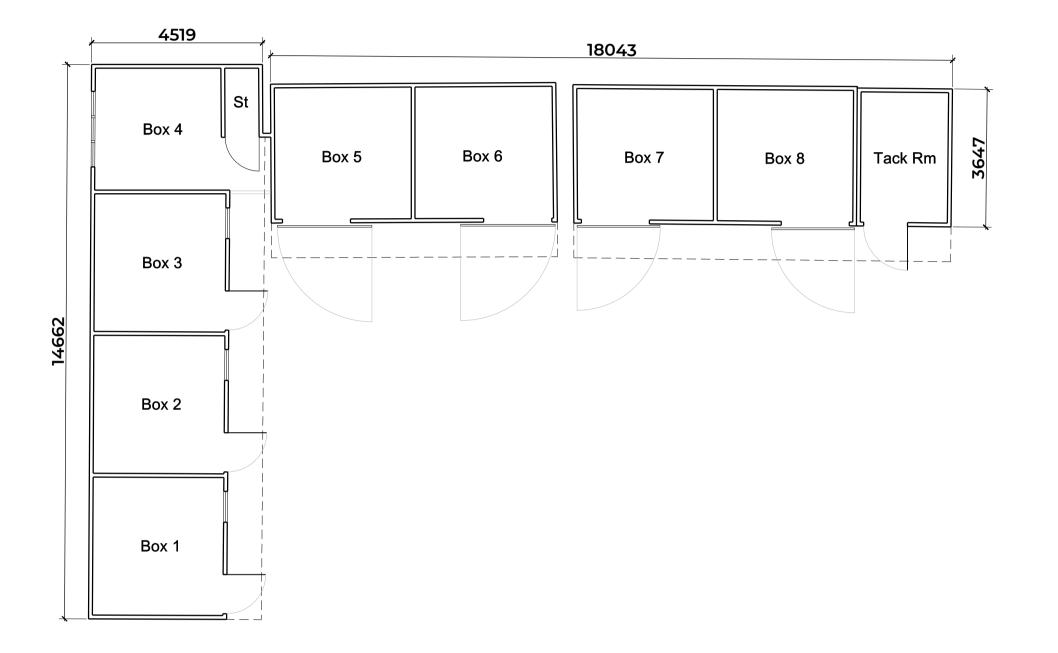

Block B1

| metal roof sheet<br>colour light grey | horizontal timber cladding stained dark brown | F |  |
|---------------------------------------|-----------------------------------------------|---|--|
|                                       | 5850<br>5850                                  |   |  |

Front Elevation

Block B2

Side Elevation

UPVC Rooflight

| F |  |  |
|---|--|--|
| E |  |  |
|   |  |  |
|   |  |  |
|   |  |  |
|   |  |  |
|   |  |  |

**Rear Elevation** 

## of sheet stained dark brown

horizontal timber cladding

| nts |  |  |
|-----|--|--|
|     |  |  |
|     |  |  |
|     |  |  |
|     |  |  |
|     |  |  |