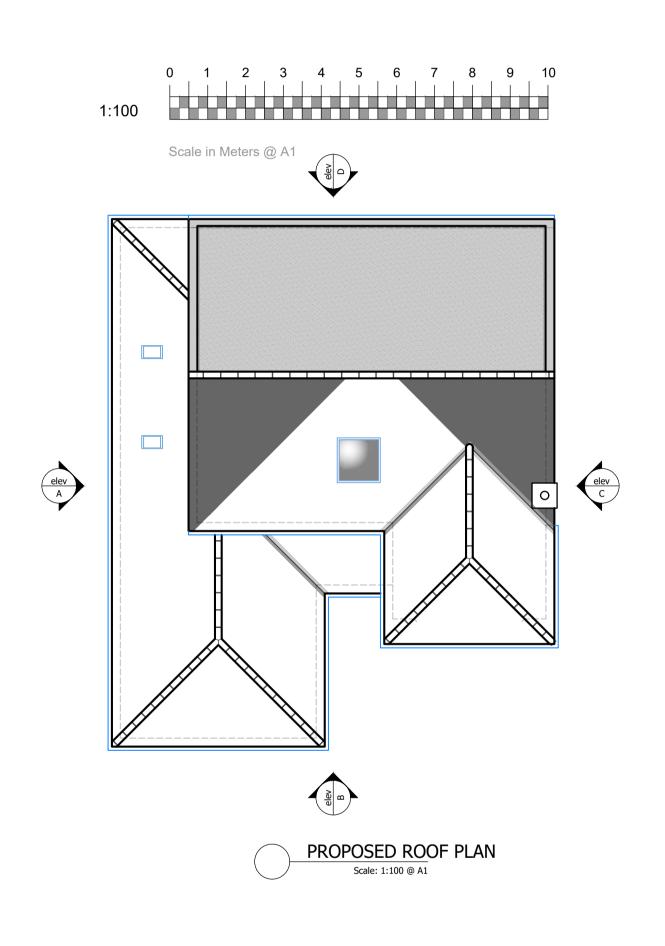

## RJ DESIGN (NW) LTD 07734-911-515

robjones@rjdesignsnw.co.uk

|  | client        | Nick Pepper<br>07763-321-894<br>nick@ndpjoinery.co.uk                                                                                   |
|--|---------------|-----------------------------------------------------------------------------------------------------------------------------------------|
|  | project       | 10a Hall Road East<br>Formby<br>Sefton<br>L2-8TS                                                                                        |
|  |               | Erection of a dormer extension to the rear and alterations to roof from hip to gable end. PROPOSED SECOND FLOOR PLAN PROPOSED ROOF PLAN |
|  | drawing title | 1                                                                                                                                       |