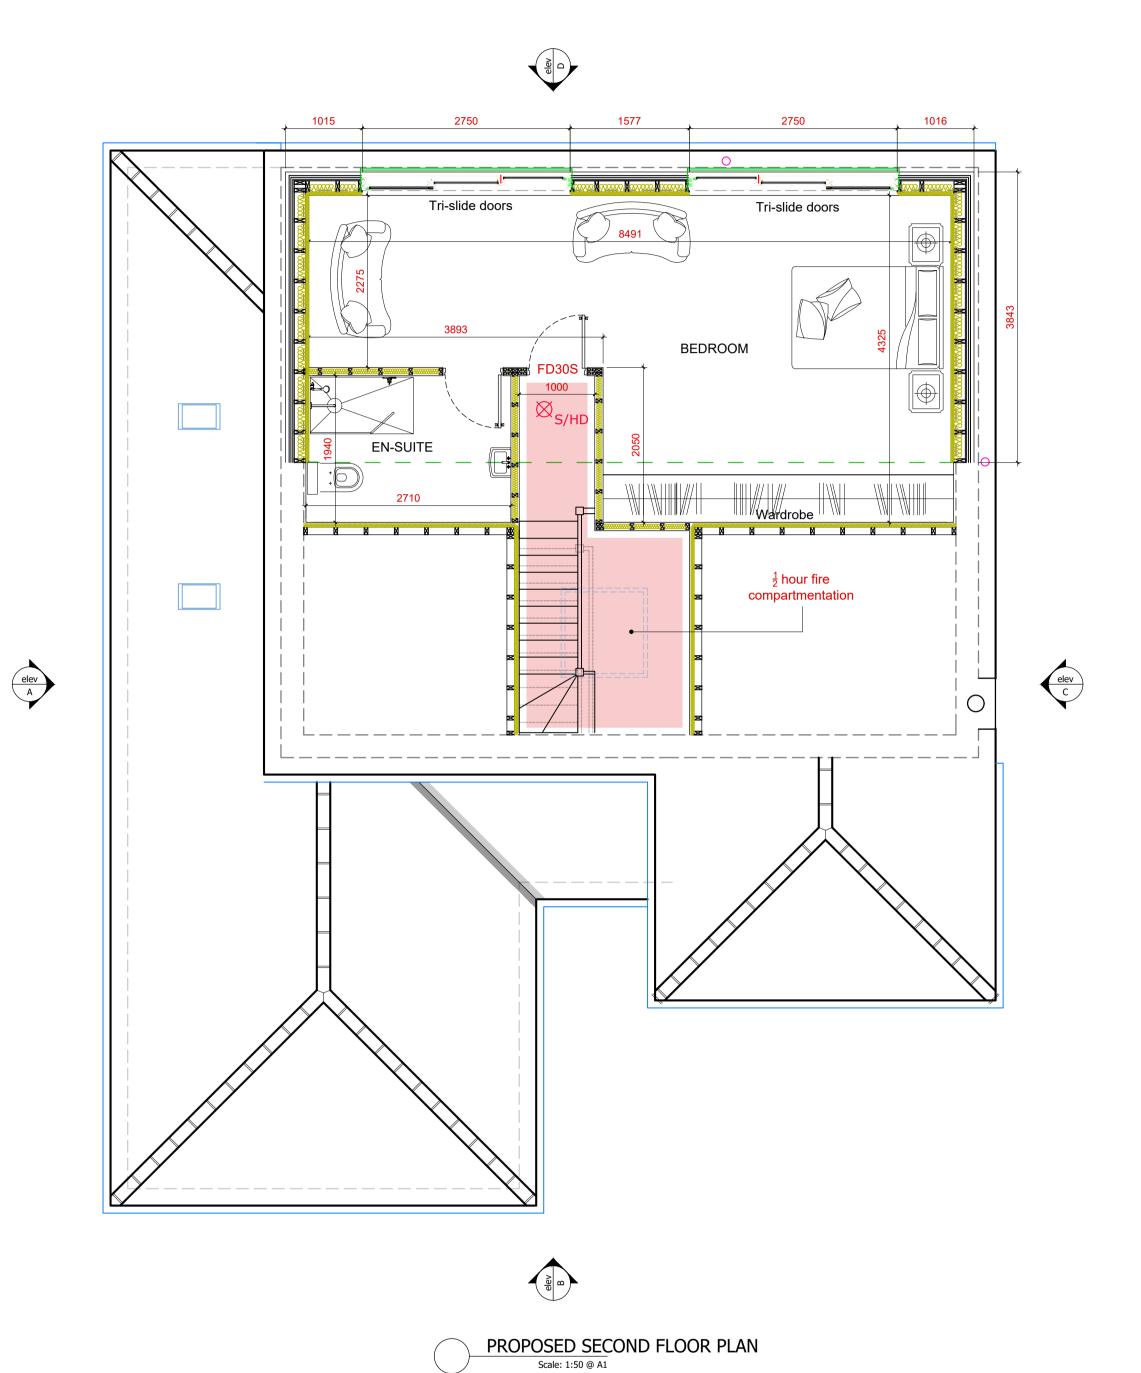

## RJ DESIGN (NW) LTD 07734-911-515

robjones@rjdesignsnw.co.uk

|  | client        | Nick Pepper<br>07763-321-894<br>nick@ndpjoinery.co.uk                                                                                   |
|--|---------------|-----------------------------------------------------------------------------------------------------------------------------------------|
|  | project       | 10a Hall Road East<br>Formby<br>Sefton<br>L2-8TS                                                                                        |
|  |               | Erection of a dormer extension to the rear and alterations to roof from hip to gable end. PROPOSED SECOND FLOOR PLAN PROPOSED ROOF PLAN |
|  | drawing title | 1                                                                                                                                       |