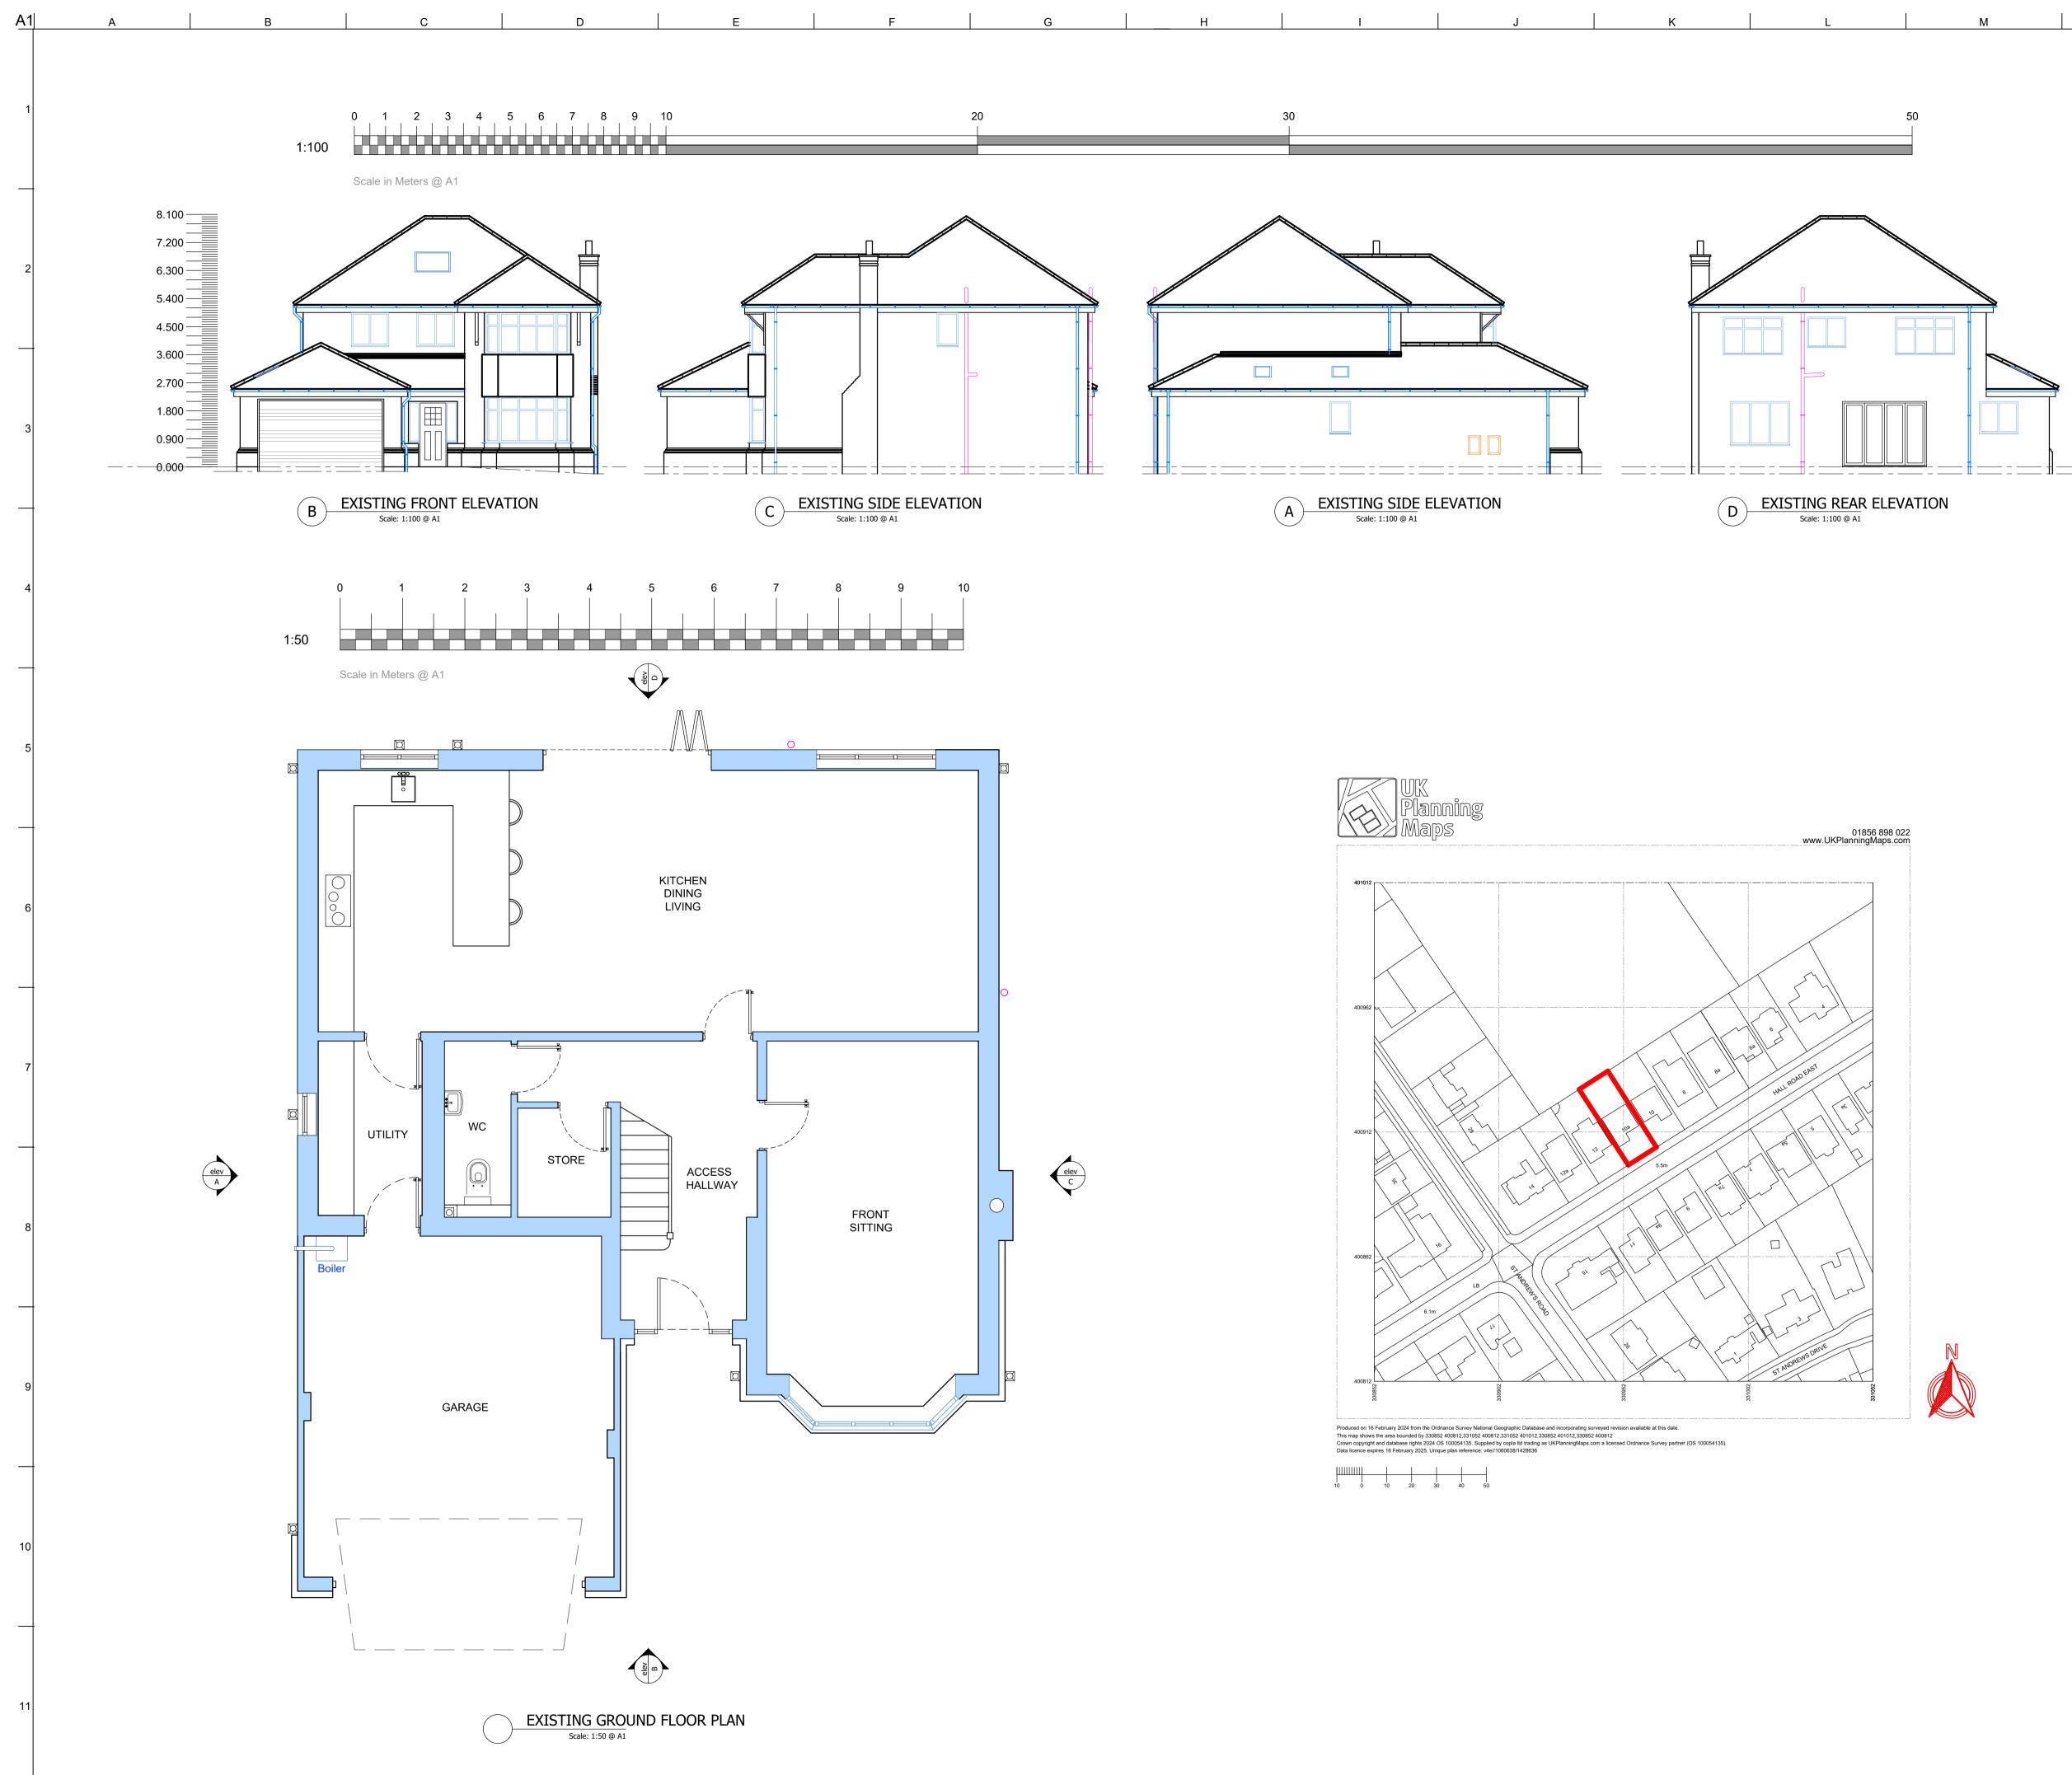

## **RJ DESIGN (NW) LTD** 07734-911-515 robjones@rjdesignsnw.co.uk

|                | Nick Pepper<br>07763-321-894<br>nick@ndpjoinery.co.uk                                                                                                            |
|----------------|------------------------------------------------------------------------------------------------------------------------------------------------------------------|
| client         | nick@ndpjoinery.co.uk                                                                                                                                            |
| project        | 10a Hall Road East<br>Formby<br>Sefton<br>L2-8TS                                                                                                                 |
|                | Erection of a dormer extension to the<br>rear and alterations to roof from hip to<br>gable end.<br>SITE LOCATION PLAN<br>EXISTING ELEVATIONS<br>EXISTING GF PLAN |
| drawing title  |                                                                                                                                                                  |
| drawing number | 0001-01                                                                                                                                                          |
| revision       | *                                                                                                                                                                |
| drawing status | Planning                                                                                                                                                         |
| scale          | 1:1250, 1:100, 1:50 - @ A1                                                                                                                                       |
| date           | February 2024                                                                                                                                                    |
| drawn by       | RJ                                                                                                                                                               |
|                |                                                                                                                                                                  |