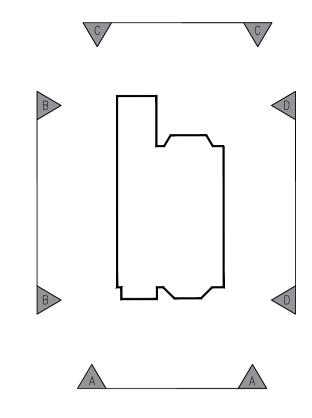

Existing Front Elevation A-A

Scale 1:50 @ A1

Existing Rear Elevation C-C

Scale 1:50 @ A1

Existing Side Elevation B-B

Scale 1:50 @ A1

Existing Side Elevation D-D

Scale 1:50 @ A1

## **ELEVATION KEY**