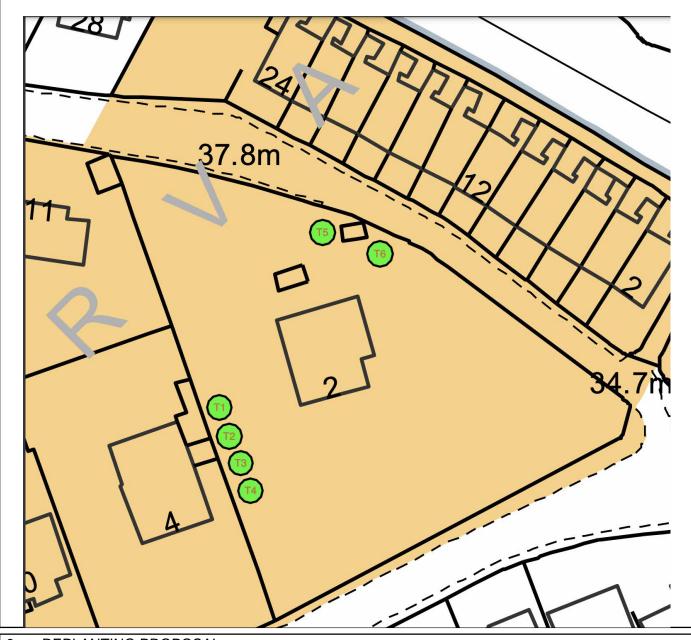

| Tree No on Plan | Species        | Proposed Work*                    | Reasons – Include Arborists rep<br>Health & Safety's subsidence et |
|-----------------|----------------|-----------------------------------|--------------------------------------------------------------------|
| T1              | Lime           | Pollard (back to previous points) |                                                                    |
| T2              | Horse Chestnut | Pollard (back to previous points) |                                                                    |
| Т3              | Lime           | Pollard (back to previous points) |                                                                    |
| T4              | Lime           | Pollard (back to previous points) |                                                                    |
| T5              | Lime           | 30% Reduction & Deadwood          |                                                                    |
| T6              | Pine           | Crown clean                       | To reduce canopy weight and to reduce sail in high winds           |

DOC NO: PS 02.40 ISSUED BY:

DATE: 21.06.16

VERSION: DRAFT 5 SKETCH PLAN

Please provide an OS or sketch plan showing as accurately as possible the location of the trees in relation to site features. Please number trees as described at 4.