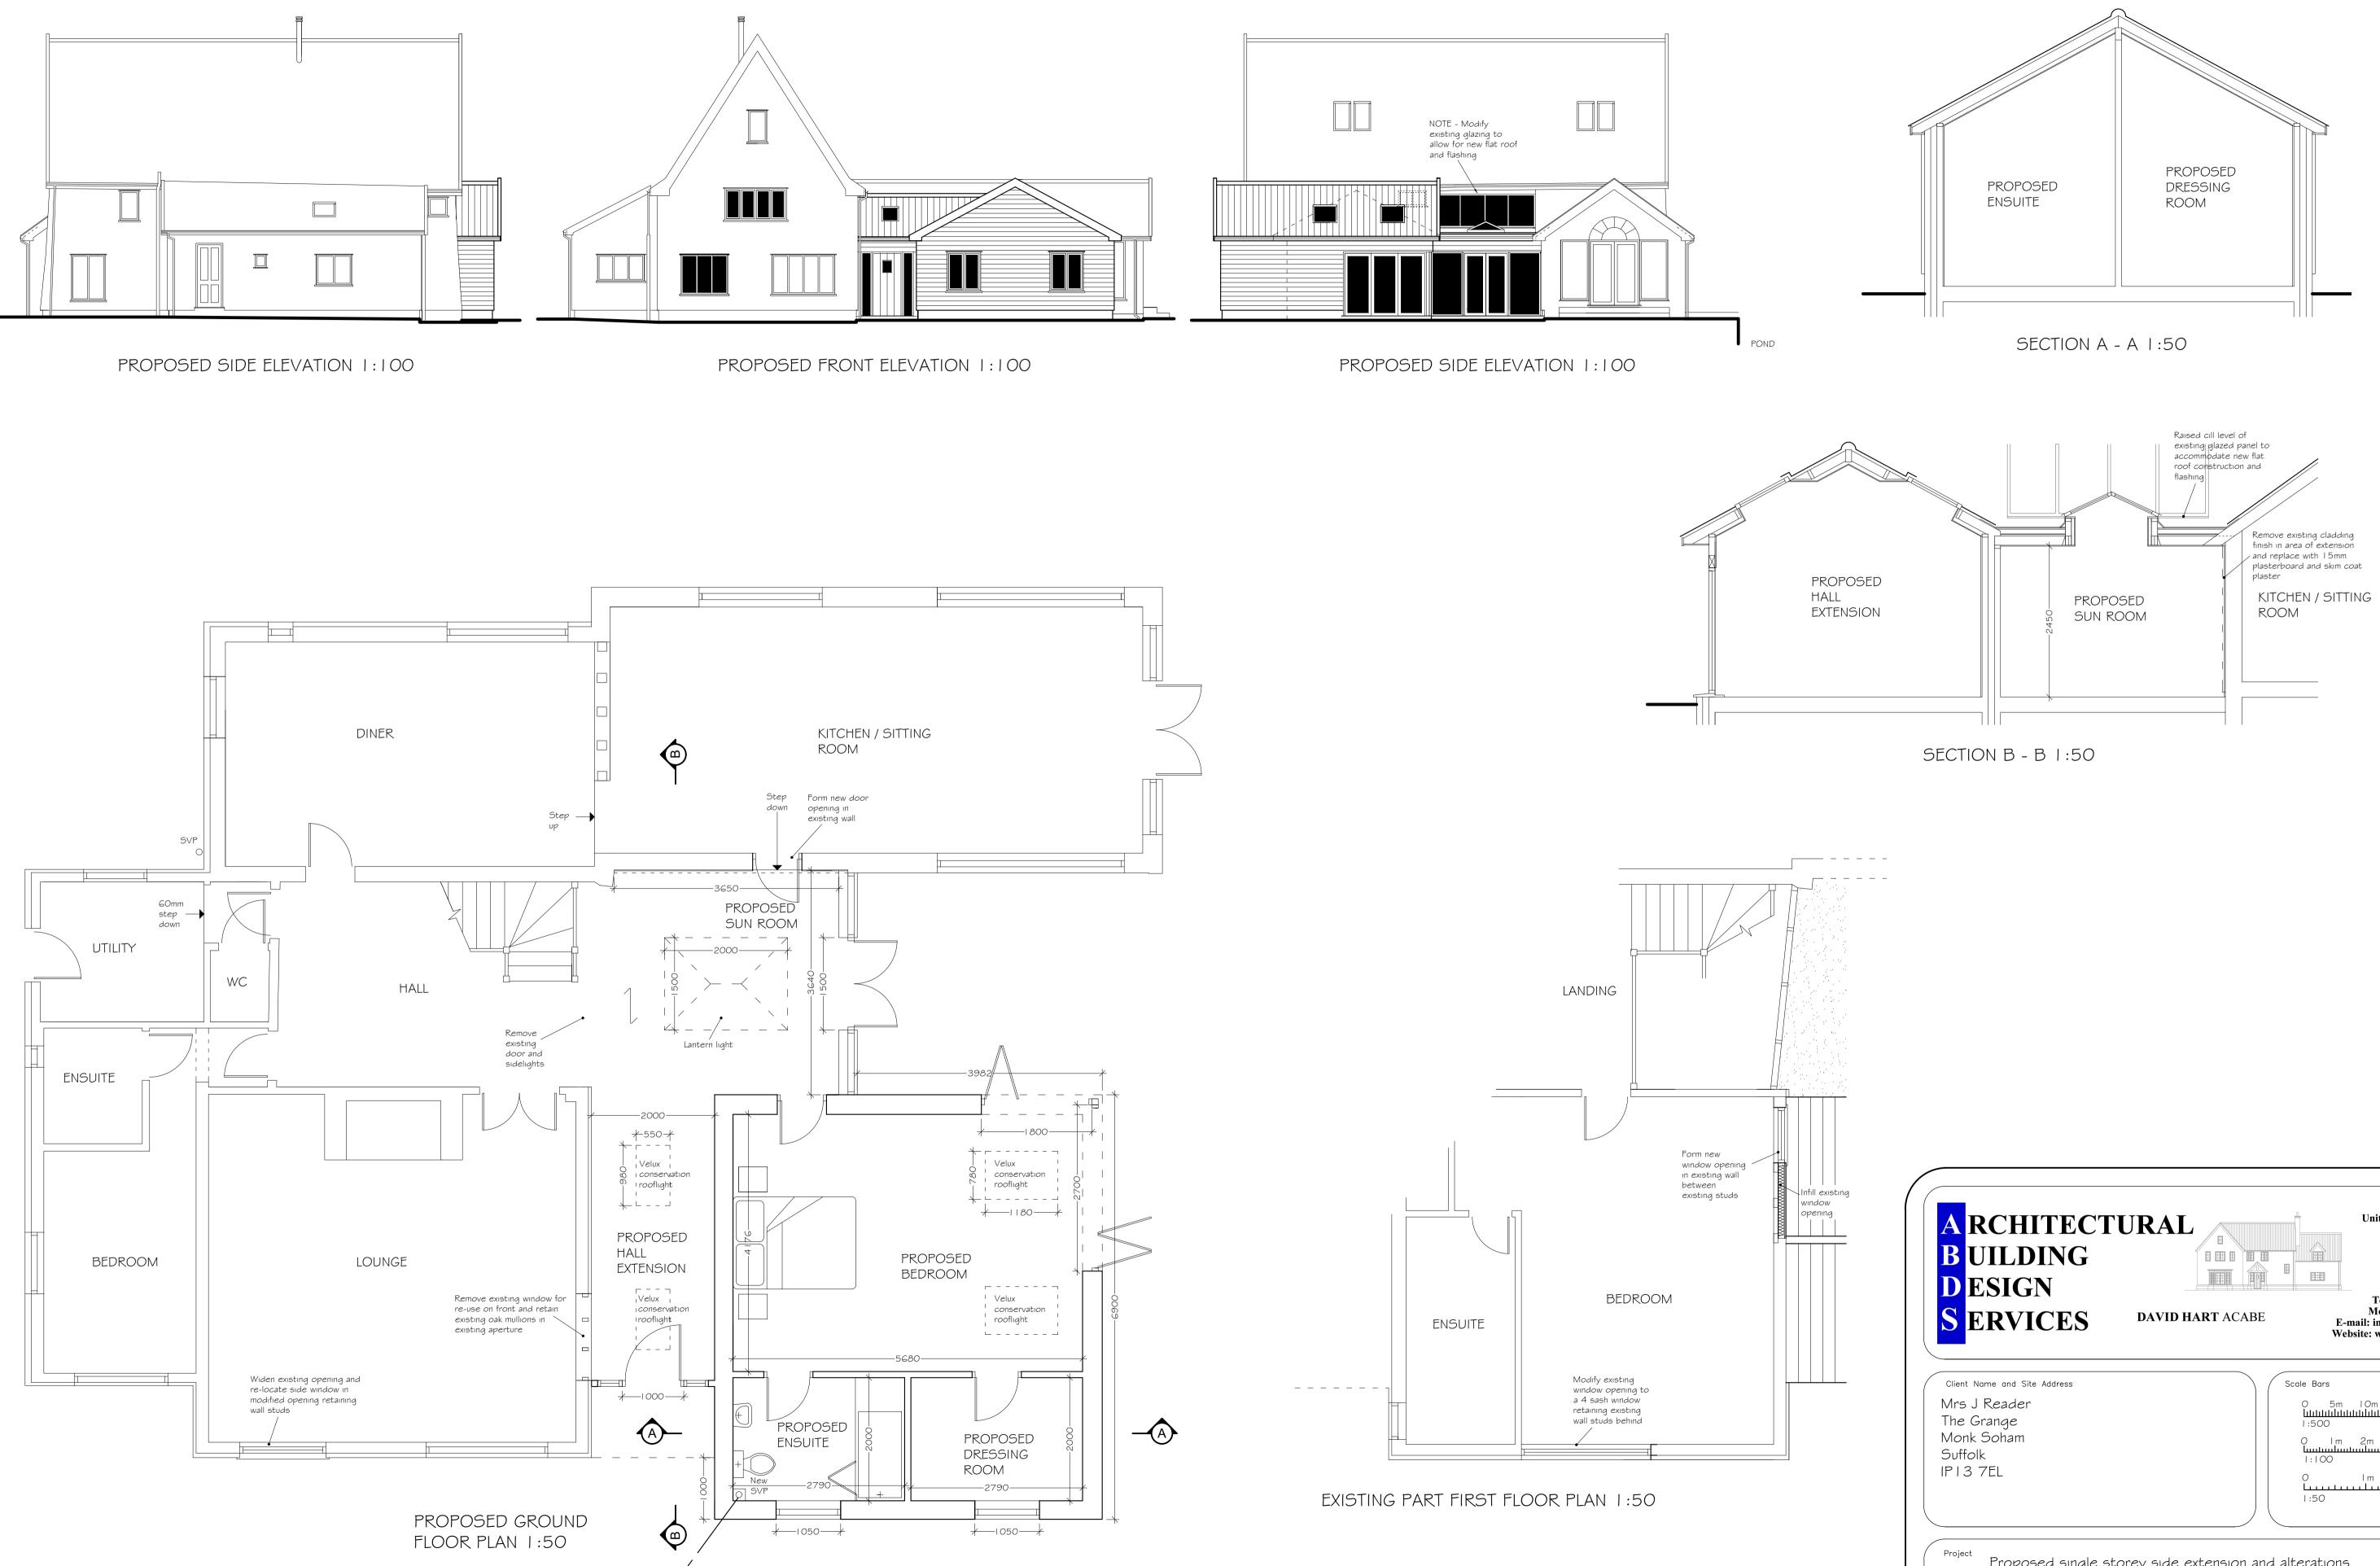

chamber

| A RCHITE<br>B UILDING<br>D ESIGN                                                                               |                                                       |                                     | Tel:                                                                                | Beamish Hub<br>Berwick Road<br>Ipswich<br>Suffolk<br>IP3 9RY<br>: 01473 276147<br>: 07919055797 |
|----------------------------------------------------------------------------------------------------------------|-------------------------------------------------------|-------------------------------------|-------------------------------------------------------------------------------------|-------------------------------------------------------------------------------------------------|
| S ERVICES<br>Client Name and Site Address<br>Mrs J Reader<br>The Grange<br>Monk Soham<br>Suffolk<br>IP I 3 7EL | <b>DAVID HART</b> ACABI                               | Scale Bars<br>O<br>LiLiLL<br>I :500 | Website: www.<br>5m IOm<br>http://doi.org/10<br>1m 2m<br>http://doi.org/10<br>1m 2m |                                                                                                 |
| Project<br>Proposed sind<br>Drawing Number<br>23/06/008                                                        | gle storey side extension al<br>Scoles<br>1:50, 1:100 | nd alteration                       | ONS<br>Revisions<br>C                                                               | Drawn<br>S.B                                                                                    |