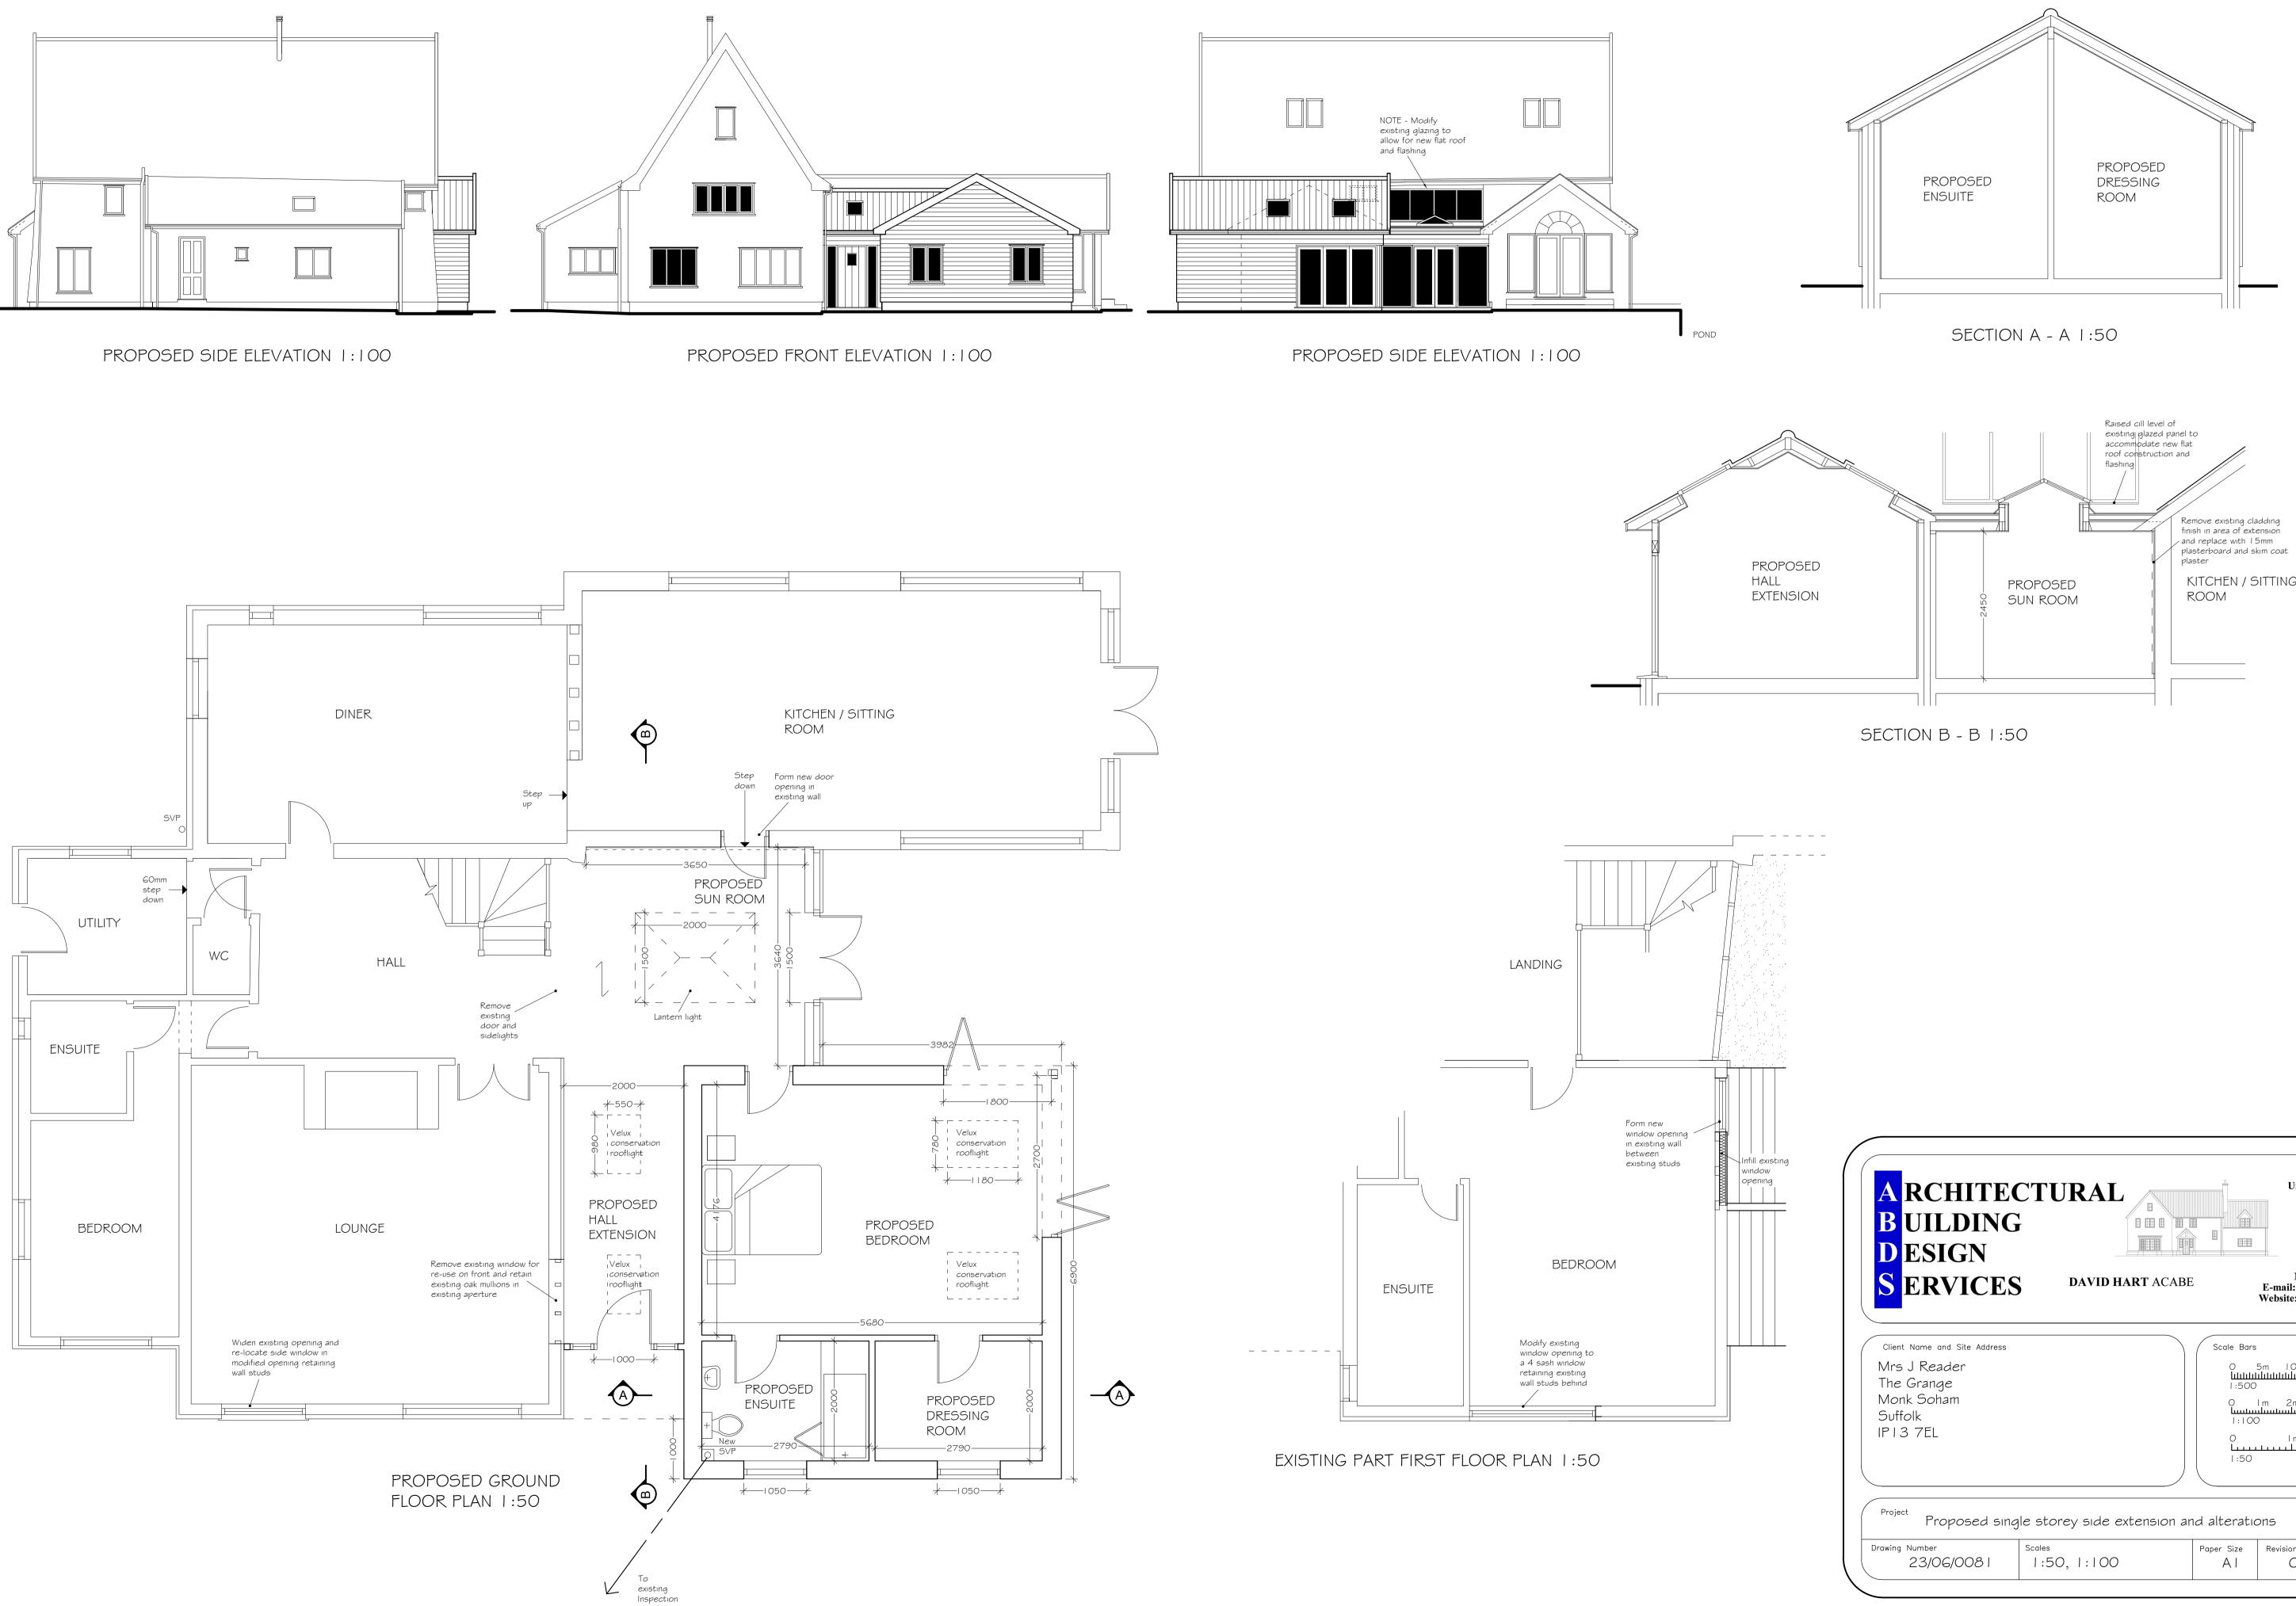

chamber

| A RCHITE<br>B UILDING<br>D ESIGN                                                                               |                                                       |                                     | Tel:                                                                                | Beamish Hub<br>Berwick Road<br>Ipswich<br>Suffolk<br>IP3 9RY<br>: 01473 276147<br>: 07919055797 |
|----------------------------------------------------------------------------------------------------------------|-------------------------------------------------------|-------------------------------------|-------------------------------------------------------------------------------------|-------------------------------------------------------------------------------------------------|
| S ERVICES<br>Client Name and Site Address<br>Mrs J Reader<br>The Grange<br>Monk Soham<br>Suffolk<br>IP I 3 7EL | <b>DAVID HART</b> ACABI                               | Scale Bars<br>O<br>LiLiLL<br>I :500 | Website: www.<br>5m IOm<br>http://doi.org/10<br>1m 2m<br>http://doi.org/10<br>1m 2m |                                                                                                 |
| Project<br>Proposed sind<br>Drawing Number<br>23/06/008                                                        | gle storey side extension al<br>Scoles<br>1:50, 1:100 | nd alteration                       | ONS<br>Revisions<br>C                                                               | Drawn<br>S.B                                                                                    |