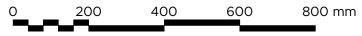

## **Proposed Detail A-A**

Scale 1:10

## NOTE:

RenderCote is a high exposure masonry lime plaster and will be applied directly onto the brick wall build up externally. Internal application will be 10mm LimeCote lime render suitable for internal application.

Timber frame build up alterations for render repair will include the removal and replacement of existing laths with douglas fir laths internally and savolit board externally following the infill of any available void space with breathable rockwool insulation. Re-rendering to be from 8mm WarmCote Scratch coat with a LimeCote finish