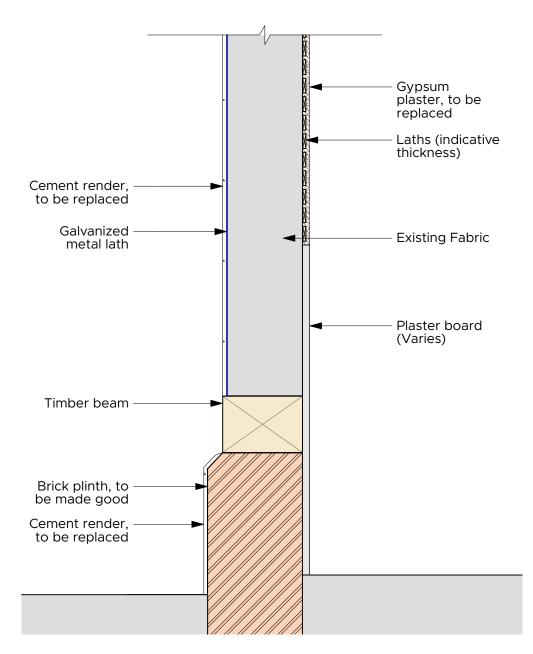

**Existing Detail A-A**Scale 1:10



Scale: 1:10



## **Proposed Detail A-A**

Scale 1:10

## NOTE:

RenderCote is a high exposure masonry lime plaster and will be applied directly onto the brick wall build up externally. Internal application will be 10mm LimeCote lime render suitable for internal application.

Timber frame build up alterations for render repair will include the removal and replacement of existing laths with douglas fir laths internally and savolit board externally following the infill of any available void space with breathable rockwool insulation. Re-rendering to be from 8mm WarmCote Scratch coat with a LimeCote finish