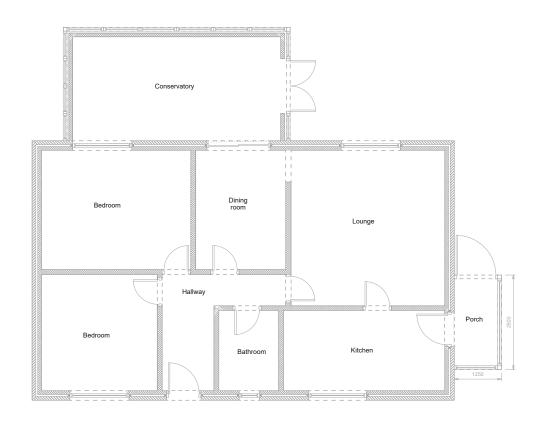

## Plan View proposed

Copyright of this drawing belongs to SEHBAC Ltd. or its subsidiary.
All dimensions to be checked on site by Contractor.

Drawing errors and omissions to be reported to designer or head office.
This drawing is to be read in conjuction with related plans and elevations submitted with this application.

Notes:

Porch is within 2m of the pavement and over 3m2

Address:

12 Turner Lane Haughley IP14 3SA

| Scale:             | Drawn by: |             | Date:   |      |
|--------------------|-----------|-------------|---------|------|
| 1:100 @ A4         | P.Wickham |             | 20/2/24 |      |
| Project No:        |           | Drawing No: |         | Rev. |
| Pendergast 3405011 |           | 3405011-2   |         | Α    |