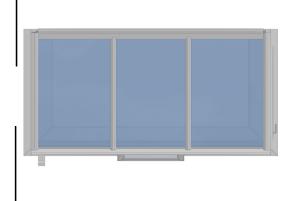

## for Mr & Mrs Pendergast

**Technical Data** 

Internal Roof colour: White Pitches in (degrees) 10.0°

External Roof Colour: White

Roof Glazing Spec.: 24mm SMARTGLASS Blue Glass (Argon, Tough Low E) 1.2 W/m2K

Designed by

Width (external) mm 2500

Projection (external) mm 1250

Approximate ridge height mm 2571

Roof Pitch(es) degrees 10.0°

Internal Floor Area sq.m 2.65

Wall Frame Area Sq.Mtr. 9.66

Colour, external White Colour, internal White

Roof glazing 24mm SMARTGLASS Blue Glass (Argon, Tough Low E) 1.2 W/m 2K

Window glass Low-E + Argon Gas fill

Please Note:

These drawings are for visual representation purposes only and are subject to final survey.