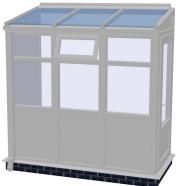

## for Mr & Mrs Pendergast

**Technical Data** 

Internal Roof colour: White Pitches in (degrees) 10.0°

External Roof Colour: White

Roof Glazing Spec.: 24mm SMARTGLASS Blue Glass (Argon, Tough Low E) 1.2 W/m2K

Designed by

Width (external) mm 2500

Projection (external) mm 1250

Approximate ridge height mm 2571

Roof Pitch(es) degrees 10.0°

Internal Floor Area sq.m 2.65

Wall Frame Area Sq.Mtr. 9.66

Colour, external White Colour, internal White

Roof glazing 24mm SMARTGLASS Blue Glass (Argon, Tough Low E) 1.2 W/m 2K

Window glass Low-E + Argon Gas fill

Please Note:

These drawings are for visual representation purposes only and are subject to final survey.