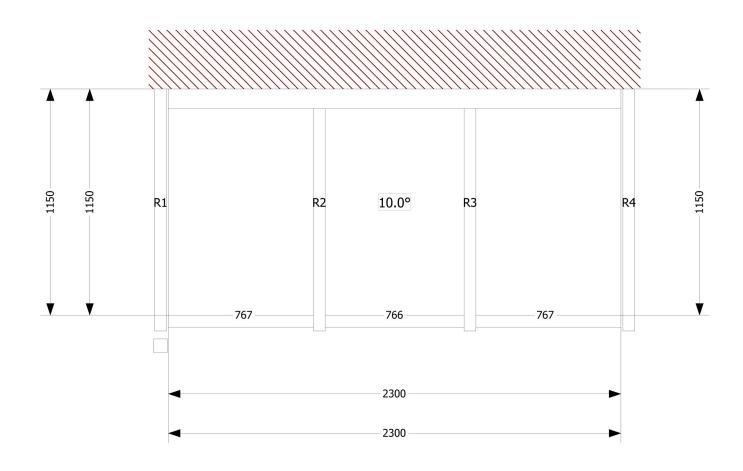

## for Mr & Mrs Pendergast

**Technical Data** 

Internal Roof colour: White Pitches in (degrees) 10.0°

External Roof Colour: White

Roof Glazing Spec.: 24mm SMARTGLASS Blue Glass (Argon, Tough Low E) 1.2 W/m2K

Designed by

Width (external) mm 2500

Projection (external) mm 1250

Approximate ridge height mm 2571

Roof Pitch(es) degrees 10.0°

Internal Floor Area sq.m 2.65

Wall Frame Area Sq.Mtr. 9.66

Colour, external White Colour, internal White