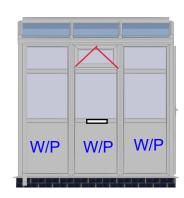

## Design by SEHBAC Ltd

tel: 01473 467171 fax: 01473 462240

Job No.

All Glazed Sections to be Pereline Obscure Glass

Letter Plate in Midrail

Designed for: Mr & Mrs Pendergast
12 Turner Lane

Haughley IP14 3SA

Designed by

Width (external) mm 2500

Projection (external) mm 1250

Approximate ridge height mm 2571

Roof Pitch(es) degrees 10.0°

Internal Floor Area sq.m 2.65

Wall Frame Area Sq.Mtr. 9.66

Colour, external White Colour, internal White