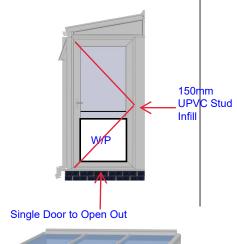

## Design by SEHBAC Ltd

tel: 01473 467171 fax: 01473 462240

Job No.

All Glazed Sections to be Pereline Obscure Glass

Letter Plate in Midrail

Designed for: Mr & Mrs Pendergast
12 Turner Lane

Haughley IP14 3SA