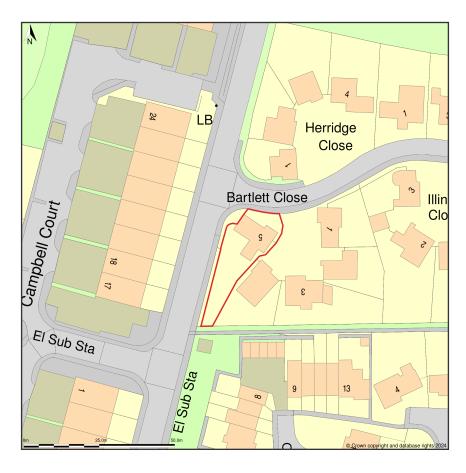

## 5, Bartlett Close, Bramley, Hampshire, RG26 5UT

Location Plan shows area bounded by: 466595.57, 158721.46 466736.99, 158862.88 (at a scale of 1:1250), OSGridRef: SU66665879. The representation of a road, track or path is no evidence of a right of way. The representation of features as lines is no evidence of a property boundary.