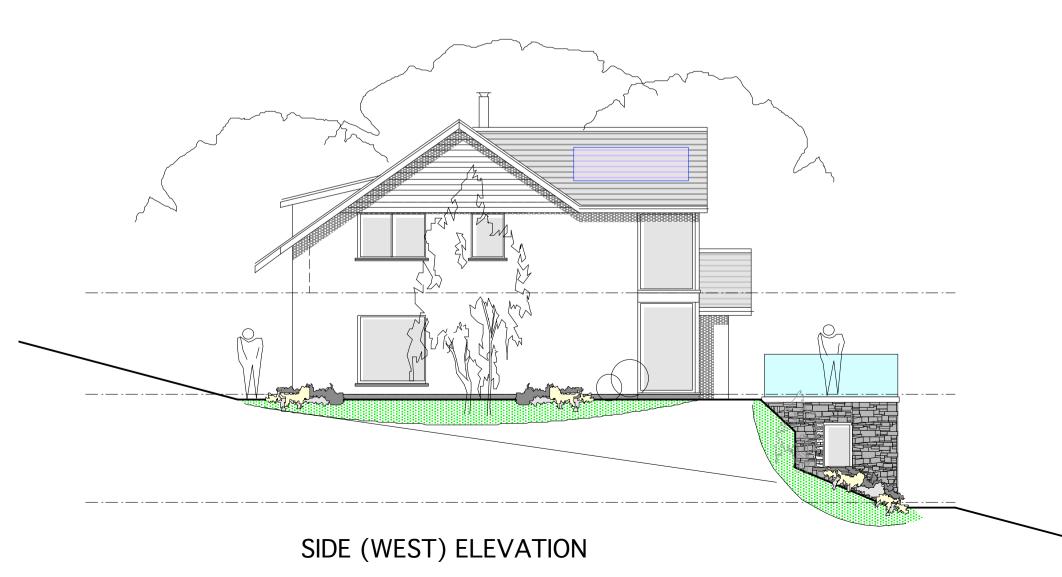

## 1:100 @ A3

lateral design projects Itd

> practica architectural solutions

PROPOSED REPLACEMENT DWELLING AT TIMBERVALE, SOWTON VILLAGE, NR EXETER, EX5 2AG FOR MISS E. YARD

SCHEME DESIGN ELEVATIONS (Sh 1 of 4)