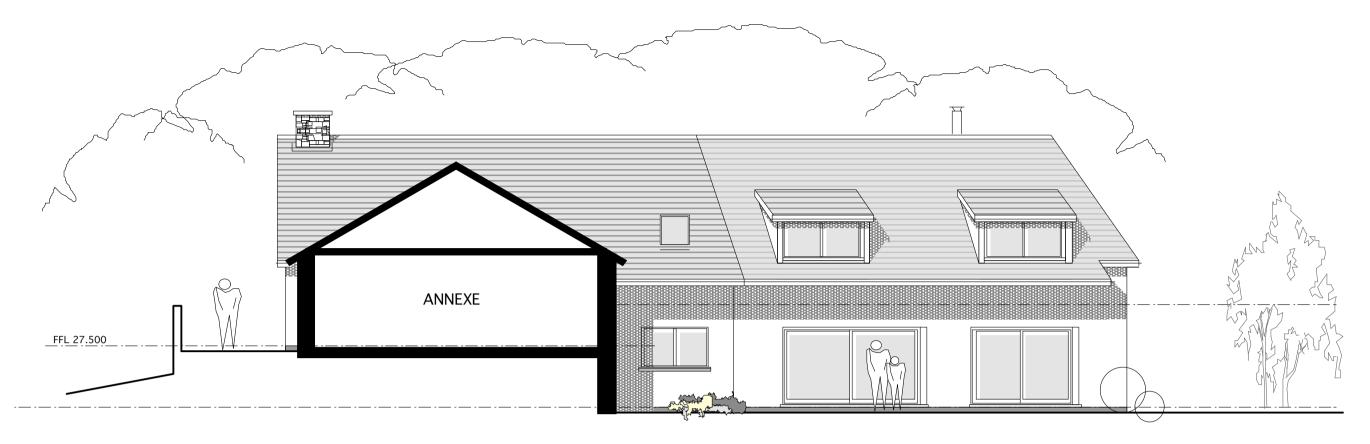

REAR (NORTH) ELEVATION

## 1:100 @ A3

lateral design projects Itd

> practica architectural solutions

PROPOSED REPLACEMENT DWELLING AT TIMBERVALE, SOWTON VILLAGE, NR EXETER, EX5 2AG FOR MISS E. YARD

SCHEME DESIGN ELEVATIONS (Sh 1 of 4)