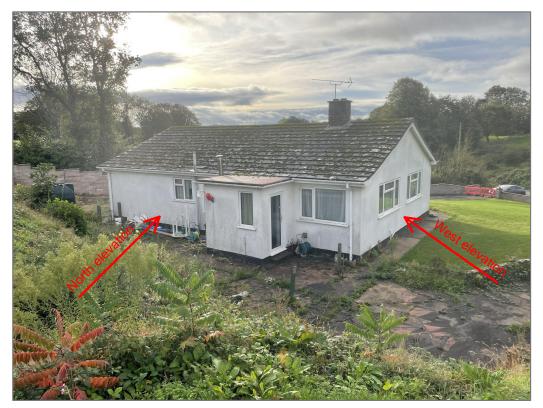

### North and west elevation



# South elevation



## East elevation and part of South elevation



### West elevation



| Issue | Date | Revision |
|-------|------|----------|
|       |      |          |
|       |      |          |
|       |      |          |



1b Oaklands Court, Tiverton Business Park, Tiverton, Devon, EX16 6TG T: 01884 212380

Client Miss Emma Yard Site Timbervale Sowton Exeter EX5 2AG

(Easting: 297472, Northing: 92885)

#### Project

Demolition of existing dwelling; construction of replacement dwelling with intregral annexe; construction of carport; construction of storage building; and associated works

Photograph Sheet No. 1 Issue:

#### 6 December 2023

Copyright Acorn Rural Property Consultants 2023 E&0.E

For submission with planning application.