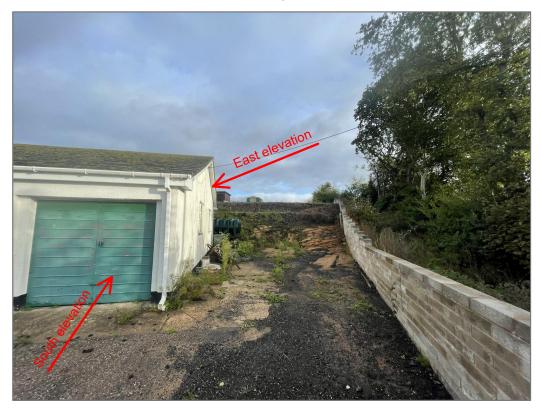

### North and west elevation



# South elevation



## East elevation and part of South elevation



### West elevation



| Issue | Date | Revision |
|-------|------|----------|
|       |      |          |
|       |      |          |
|       |      |          |



1b Oaklands Court, Tiverton Business Park, Tiverton, Devon, EX16 6TG T: 01884 212380

Client Miss Emma Yard Site Timbervale Sowton Exeter EX5 2AG

(Easting: 297472, Northing: 92885)

#### Project

Demolition of existing dwelling; construction of replacement dwelling with intregral annexe; construction of carport; construction of storage building; and associated works

Photograph Sheet No. 1 Issue:

#### 6 December 2023

Copyright Acorn Rural Property Consultants 2023 E&0.E

For submission with planning application.