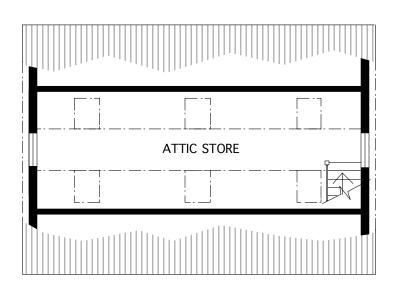

## FIRST FLOOR PLAN

| REVISIONS<br>-A- External staircase repositioned internally. | 7/12/23 |
|--------------------------------------------------------------|---------|
|                                                              |         |
|                                                              |         |
|                                                              |         |