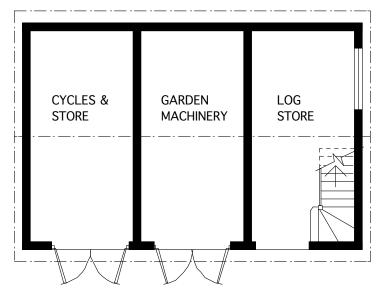

## SCHEME DESIGN STORAGE BUILDING

SCALE : 1:100 DATE : August 2023 DRAWING NO : 22/23-06:18 REV A ALL DIMENSIONS TO BE CHECKED ON SITE Chartered Institute of Architectural Technologists

13 Aubyns Wood Avenue Tiverton EX16 5DE t 07967 985073 e lateraldesignoffice@gmail.com