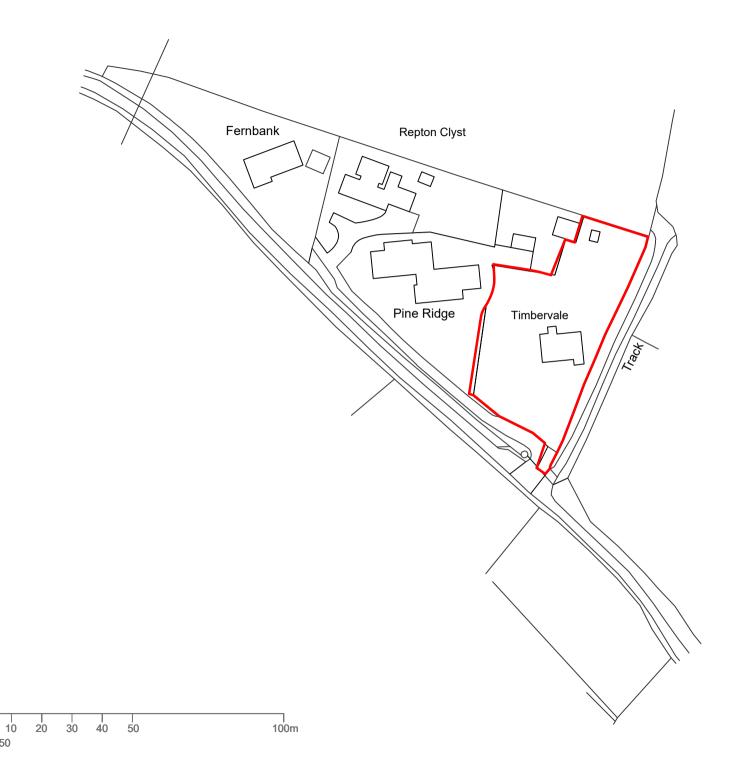

Client

Miss Emma Yard

Site

Timbervale

Sowton

Exeter

EX5 2AG

(Easting: 297472, Northing: 92885)

Project

Demolition of existing dwelling; construction of replacement dwelling with intregral annexe; construction of carport; construction of storage building;

and associated works

Title

Location plan

Drawing No. ARPC1