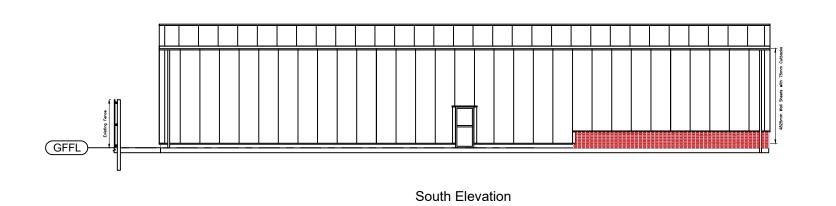

Where works by other trades are shown, these are indicative only. Coverstructures Commercial Ltd accepts no responsibility for dimensional inaccuracies.

| REVISION NUMBER:    | REVISION DESCRIPTION:           | REVISION DATE:               | TOUTENT.                   |             |        |             |
|---------------------|---------------------------------|------------------------------|----------------------------|-------------|--------|-------------|
| REVISION NUMBER:    | REVISION DESCRIPTION:           |                              |                            |             |        |             |
| P6                  | Elevation Reduction Changes     | 13/02                        | Coverstructures Group Ltd. |             |        |             |
|                     |                                 |                              | CONTRACT NUMBER:           |             | SCALE: |             |
| ISSUED FOR PLANNING |                                 |                              | CCL2020                    |             | 1:200  |             |
| DRAWING TITLE:      |                                 | _                            | DRAWN BY:                  | CHECKED BY: | DATE:  | PAPER SIZE: |
| Proposed Elevations |                                 | S. Phillips                  |                            | Feb 24      | 1 1 7  |             |
| PROJECT:            | ew RMC Building, Ottery St Mary | DRAWING NUMBER: CCL2020_P103 |                            |             |        |             |