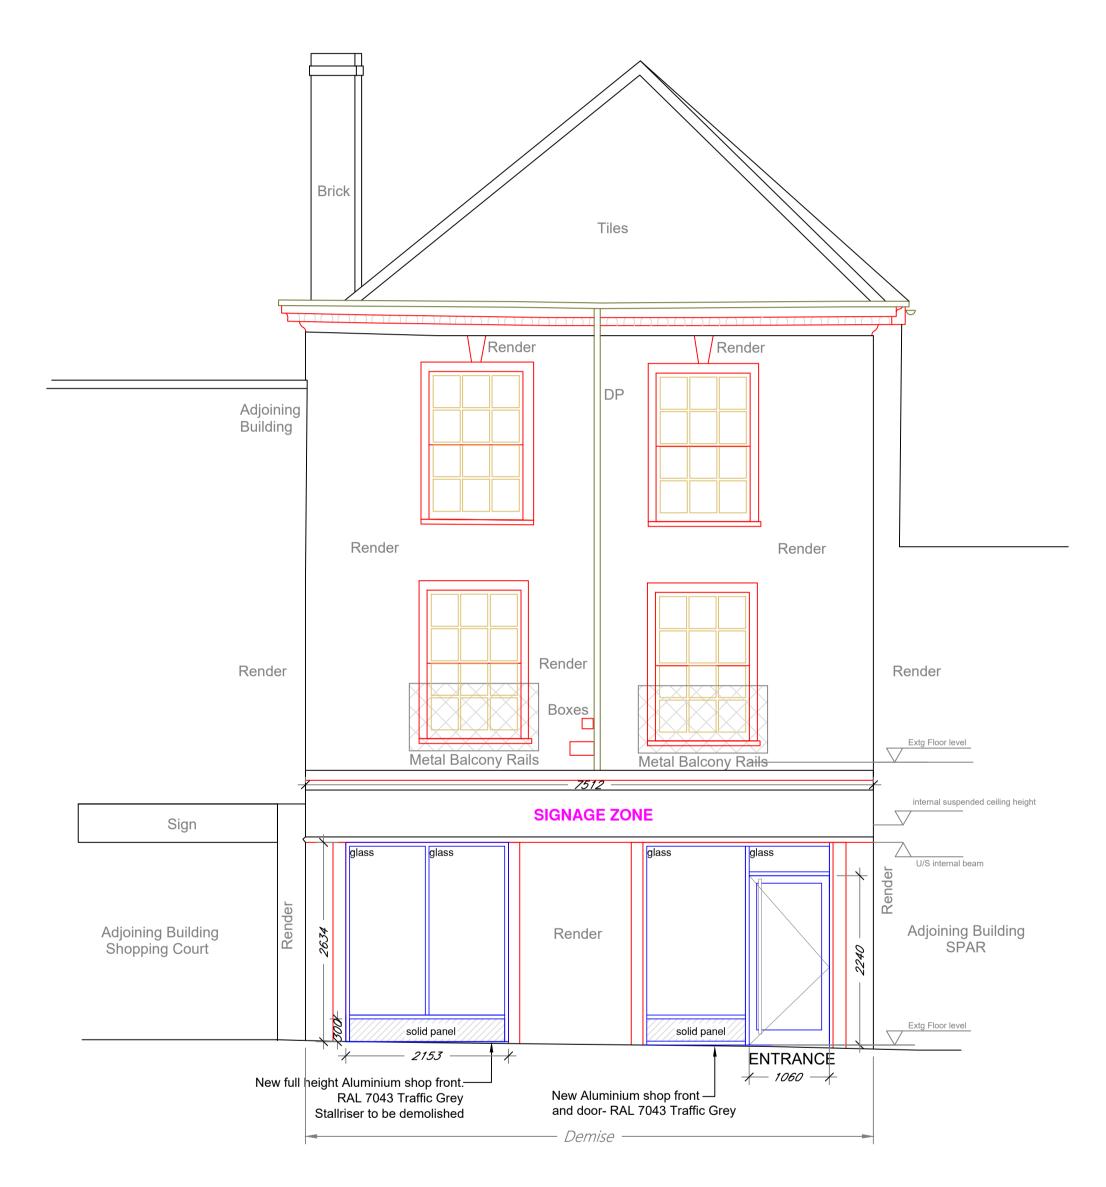

PROPOSED FRONT ELEVATION
North Elevation

PROPOSED REAR ELEVATION
South Elevation

DELTA BRAVO GROUP LTD NOTES:

Proposed plans & elevations have been prepared on the basis of measured survey 50399YOLS 01 provided by Survey Solutions to Delta Bravo Ltd.