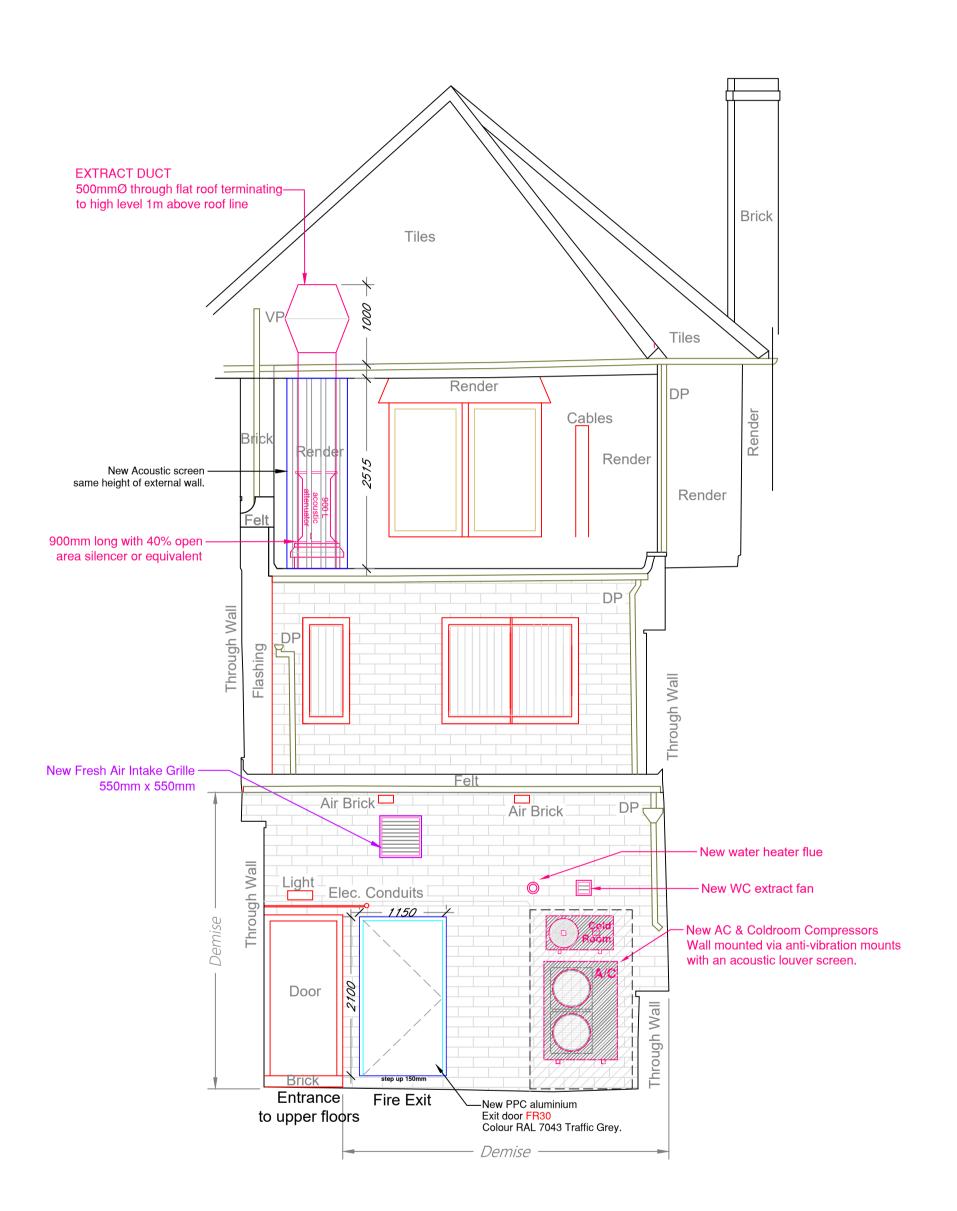

PROPOSED FRONT ELEVATION
North Elevation

PROPOSED REAR ELEVATION
South Elevation

DELTA BRAVO GROUP LTD NOTES:

Proposed plans & elevations have been prepared on the basis of measured survey 50399YOLS 01 provided by Survey Solutions to Delta Bravo Ltd.