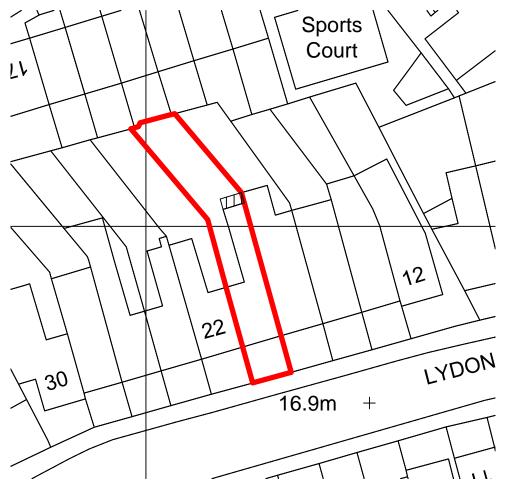

Proposed Block Plan (1:500)

| Rev                                                                           | Date                                  | Revision   |            |  |  |
|-------------------------------------------------------------------------------|---------------------------------------|------------|------------|--|--|
| Client:<br>Mr Llo                                                             | yd-seed                               |            |            |  |  |
| 20a L                                                                         | Project:<br>20a Lydon Road<br>SW4 0HW |            |            |  |  |
| Drawing:<br>Block & Location Plans                                            |                                       |            |            |  |  |
| Arm                                                                           | ıstron                                | g Simmonds | Architects |  |  |
| Unit 23, Battersea Business Centre, 99-109<br>Lavender Hill, London, SW11 5QL |                                       |            |            |  |  |