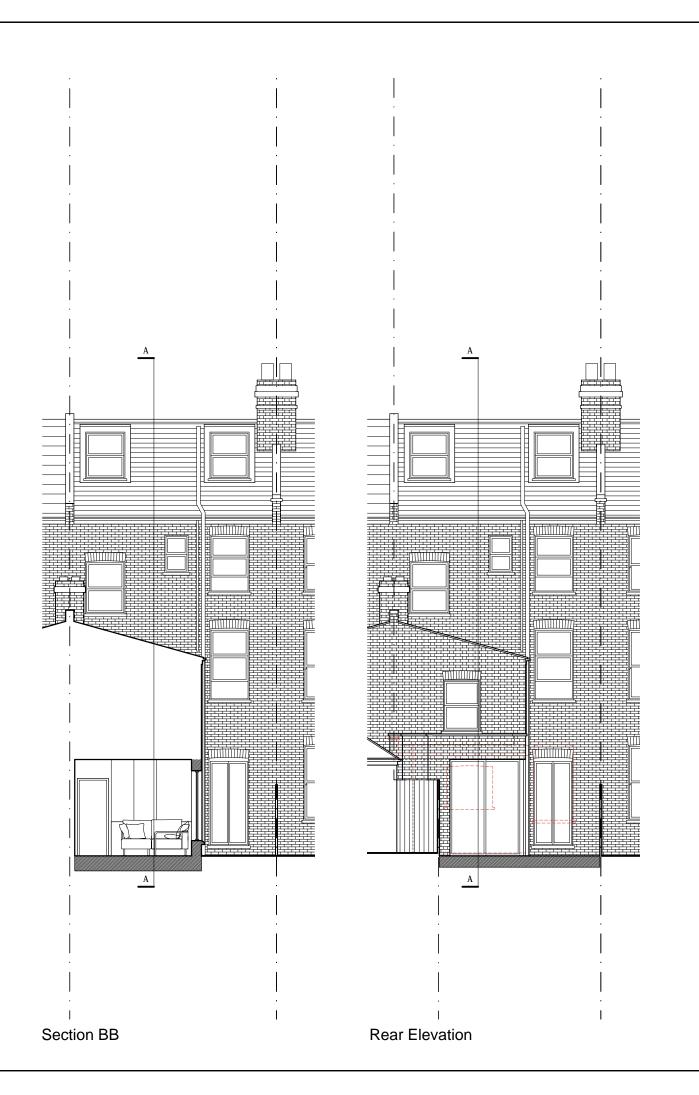

Drawing Number:

Section AA

## NOT FOR CONSTRUCTION

| Rev            | Date                         | Revision                               |            |
|----------------|------------------------------|----------------------------------------|------------|
| Clien<br>Mr Ll | t:<br>oyd-seed               |                                        |            |
|                | ct:<br>_ydon Road<br>0HW     |                                        |            |
|                | ing:<br>on BB & Rea<br>POSED | r Elevation                            |            |
| Arn            | nstrong S                    | Simmonds                               | Architects |
|                | ,                            | ersea Business C<br>r Hill, London, S\ | ,          |
|                |                              | t: 0207 228 1324                       | vile       |
|                | e: proj                      | ects@as-architects                     | .co.uk     |