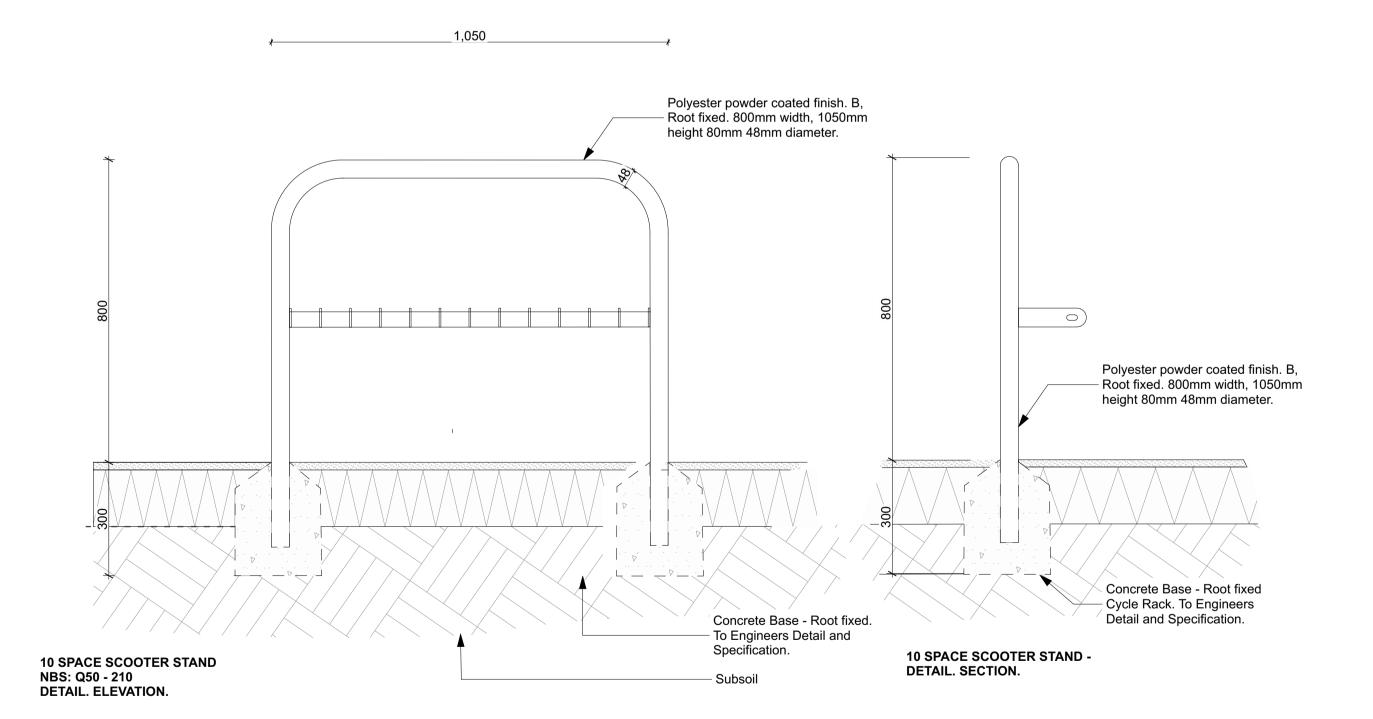

**IQRA Primary School** 127 Park Hill, Clapham, London SW4 9PA

Landscape Details-Cycle Stand

Originator project ref Purpose of Issue S4 Suitable For Stage Approval 22105

Scale(s) 1:1000, 1:10

Paper size **A1** Revision description