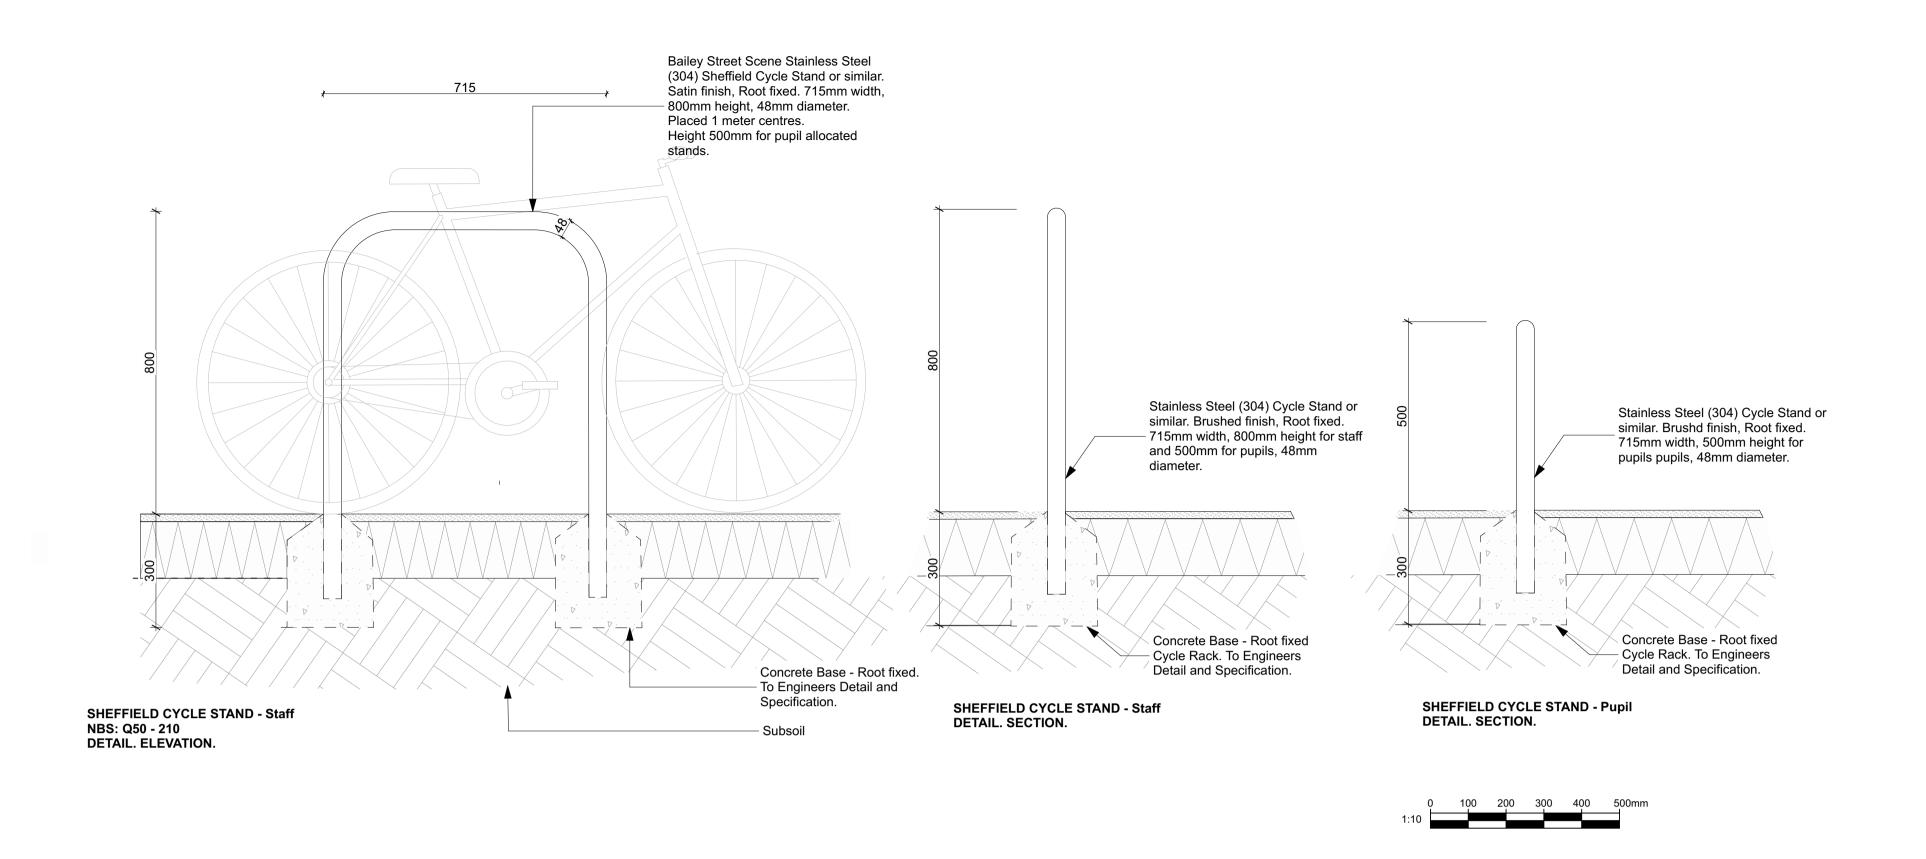

**IQRA Primary School** 127 Park Hill, Clapham, London SW4 9PA

Landscape Details-Cycle Stand

Originator project ref Purpose of Issue S4 Suitable For Stage Approval 22105

Scale(s) 1:1000, 1:10

Paper size **A1** Revision description