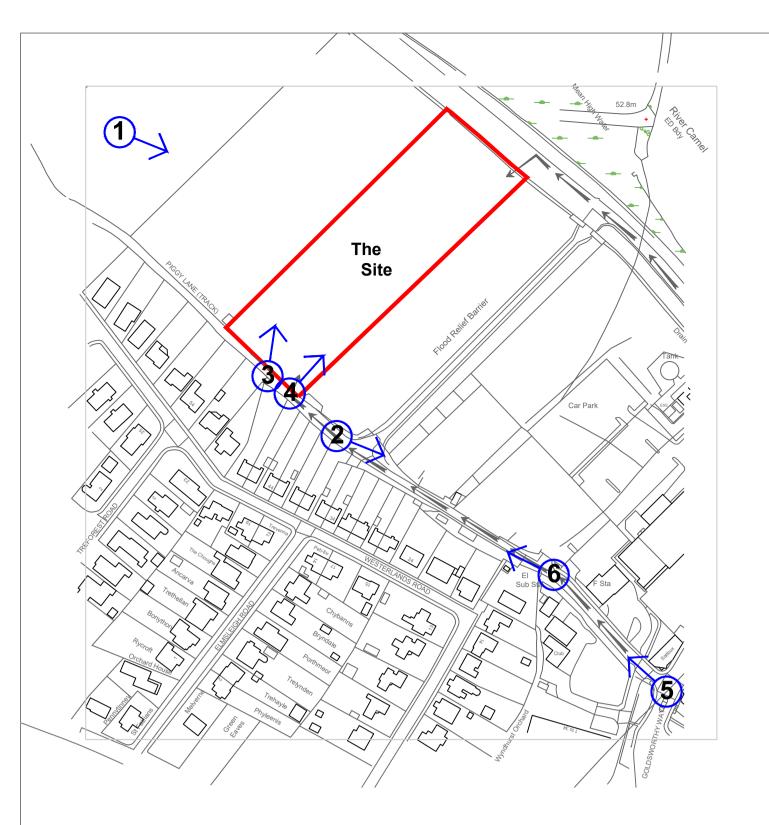

Ariel View - 1

Exit Lane back to Piggy Lane - 2

View to Field and Bridge - 3

View to Field - 4

Entrance to Piggy Lane - 5

Entrance to Piggy Lane - 6

Photographs

N/A
Project Name
Asouan
Drawing No.