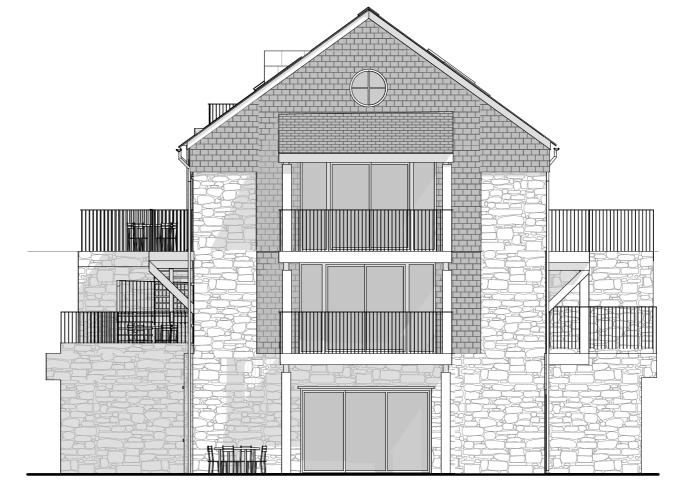

## PROPOSED SOUTH ELEVATION 1:100

PROPOSED NORTH ELEVATION 1:100

THIS DRAWING IS COPYRIGHT
Contractors and Consultants must check all dimensions on site.
Any discrepancies to be reported to Laurence Associates before
work proceeds. This drawing shall be used only for the purpose

Project Title:

PROPOSED CONVERSION OF FORMER MILL TO RESIDENTIAL UNITS

Project Address:

THE OLD CHARCOAL MILL MILL YARD, PONSANOOTH TR3 7EF

Client:

MR A COX

Drawing Title:

PROPOSED NORTH & SOUTH **ELEVATIONS** 