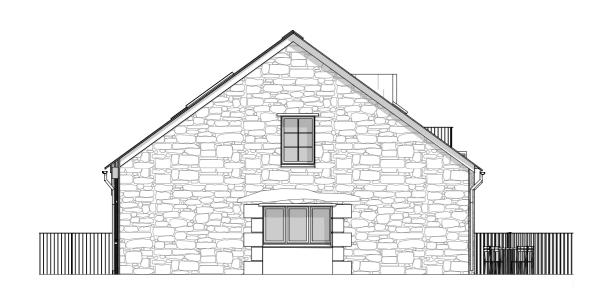

## PROPOSED SOUTH ELEVATION 1:100

PROPOSED NORTH ELEVATION 1:100

THIS DRAWING IS COPYRIGHT
Contractors and Consultants must check all dimensions on site.
Any discrepancies to be reported to Laurence Associates before
work proceeds. This drawing shall be used only for the purpose

Project Title:

PROPOSED CONVERSION OF FORMER MILL TO RESIDENTIAL UNITS

Project Address:

THE OLD CHARCOAL MILL MILL YARD, PONSANOOTH TR3 7EF

Client:

MR A COX

Drawing Title:

PROPOSED NORTH & SOUTH **ELEVATIONS** 