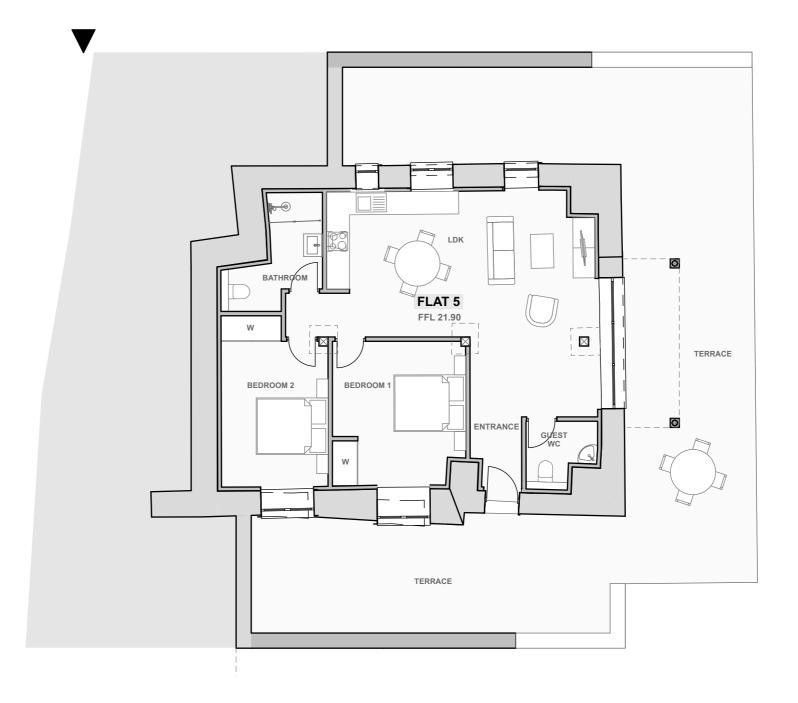

Project Address:

THE OLD CHARCOAL MILL MILL YARD, PONSANOOTH TR3 7EF

Client:

MR A COX

Drawing Title:

PROPOSED GROUND FLOOR PLAN

Scale: 1:100@A3 Drawn: CN Checked: LM Date: 03/23

22418-SK-01-01