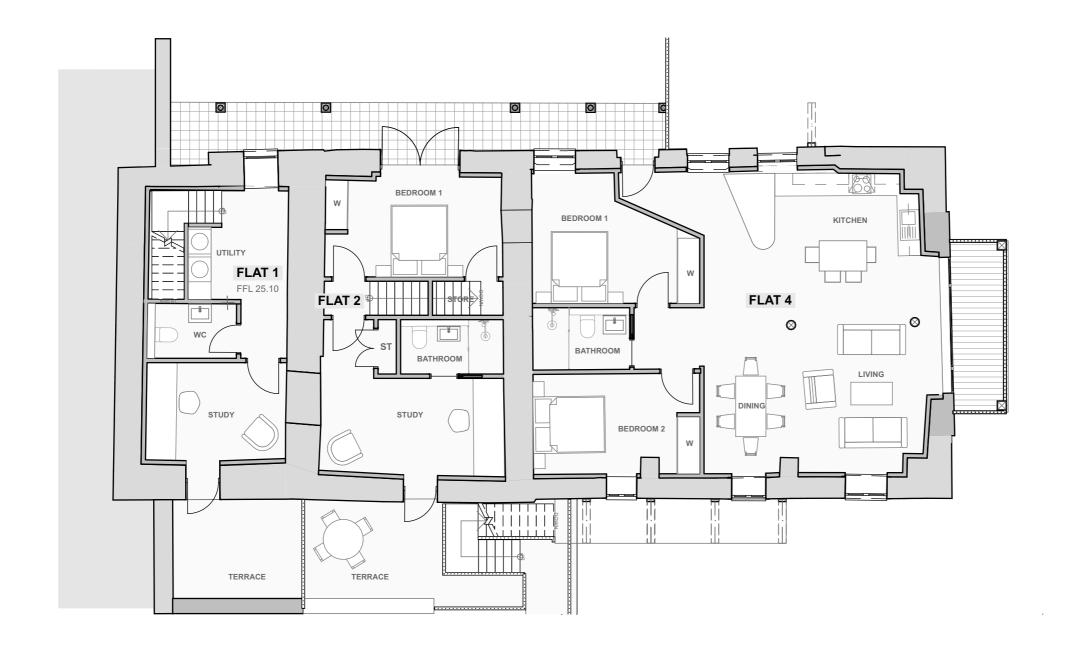

Project Address:

THE OLD CHARCOAL MILL MILL YARD, PONSANOOTH TR3 7EF

Client:

MR A COX

Drawing Title:

PROPOSED FIRST FLOOR PLAN

Scale: 1:100@A3 Drawn: CN Checked: LM Date: 03/23

22418-SK-01-02