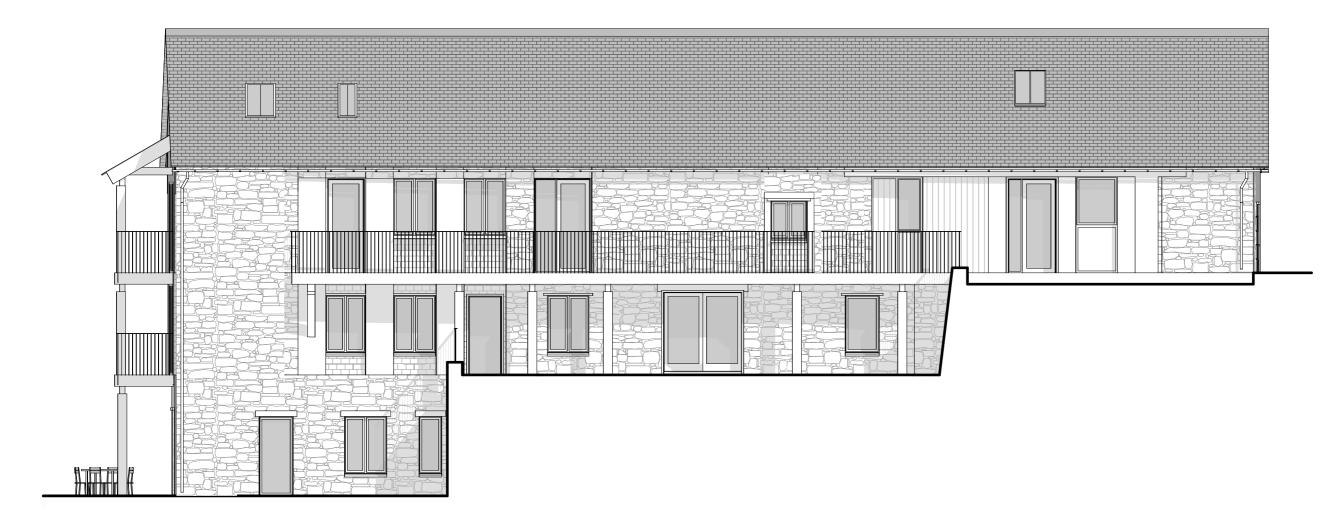

Project Title:

PROPOSED CONVERSION OF FORMER MILL TO RESIDENTIAL UNITS

Project Address:

THE OLD CHARCOAL MILL MILL YARD, PONSANOOTH TR3 7EF

Client:

MR A COX

Drawing Title:

PROPOSED WEST ELEVATION