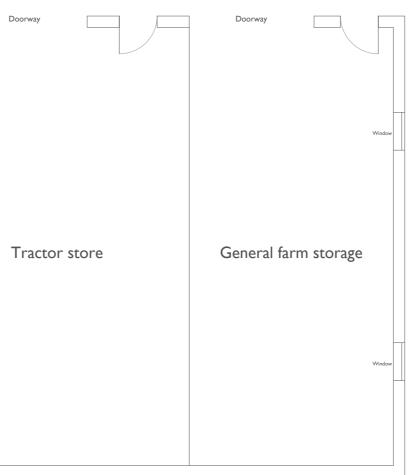

Ground Floor Plan

First Floor Plan

Ground floor approximate gross internal area = 298 sqm.

First floor approximate gross internal area = 64 sqm.

58 Lemon Street, Truro, Cornwall, TRI 2PY

Tel: 01872 272722

www.lodgeandthomas.co.uk