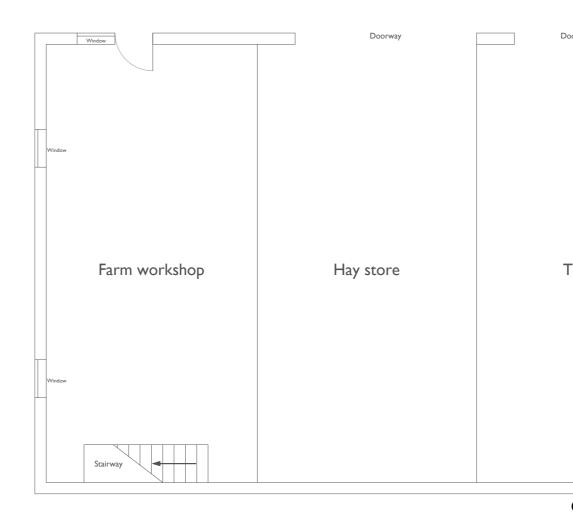

Ground Floor Plan

First Floor Plan

Ground floor approximate gross internal area = 298 sqm.

First floor approximate gross internal area = 64 sqm.

58 Lemon Street, Truro, Cornwall, TRI 2PY

Tel: 01872 272722

www.lodgeandthomas.co.uk