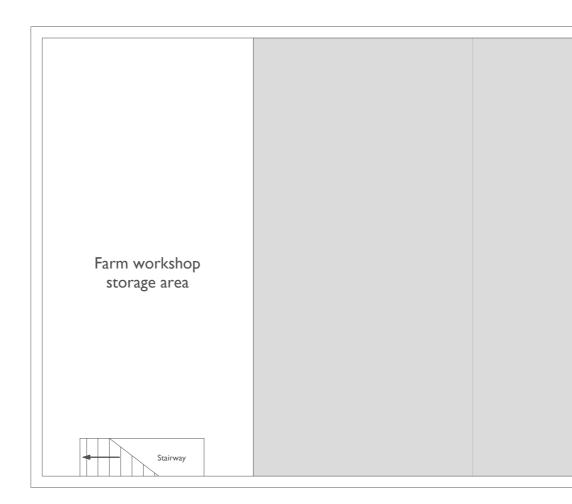

Ground Floor Plan

First Floor Plan

Ground floor approximate gross internal area = 298 sqm.

First floor approximate gross internal area = 64 sqm.

58 Lemon Street, Truro, Cornwall, TRI 2PY

Tel: 01872 272722

www.lodgeandthomas.co.uk