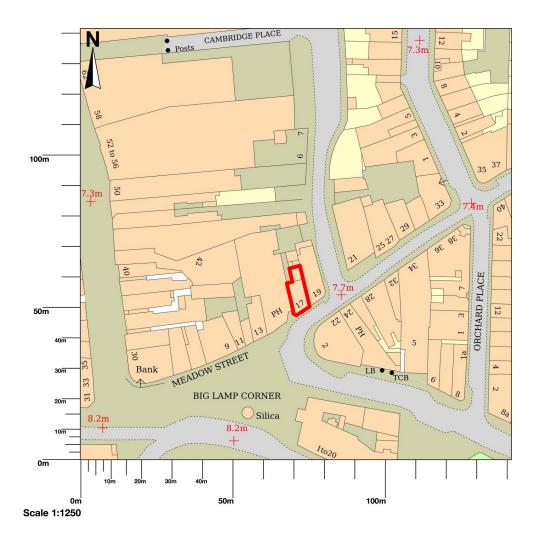

## 17 Meadow Street, Weston-Super-Mare, BS23 1QG

© Crown copyright and database rights 2024 OS 100054135. Map area bounded by: 331924,161391 332066,161533. Produced on 24 January 2024 from the OS National Geographic Database. Supplied by UKPlanningMaps.com. Unique plan reference: p2e/uk/1049985/1414710

Notes:

| title | Site Location Plan               |                          |          |
|-------|----------------------------------|--------------------------|----------|
| 0     |                                  | 62.5 scale               | 1:1250   |
|       | Meters                           | page size                | A3       |
| date  | January 2024                     | project no. GA 2402      | rev      |
| stage | Planning                         | sheet no. 001            | 0        |
|       | ponsions are to be checked on si | ite prior to the commenc | omont of |