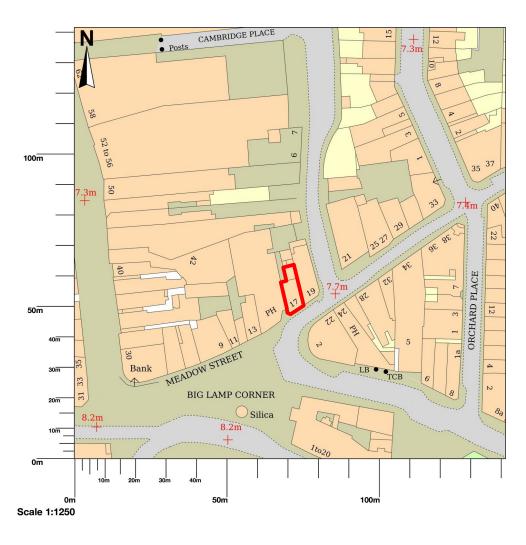

## 17 Meadow Street, Weston-Super-Mare, BS23 1QG

© Crown copyright and database rights 2024 OS 100054135. Map area bounded by: 331924,161391 332066,161533. Produced on 24 January 2024 from the OS National Geographic Database. Supplied by UKPlanningMaps.com. Unique plan reference: p2e/uk/1049985/1414710