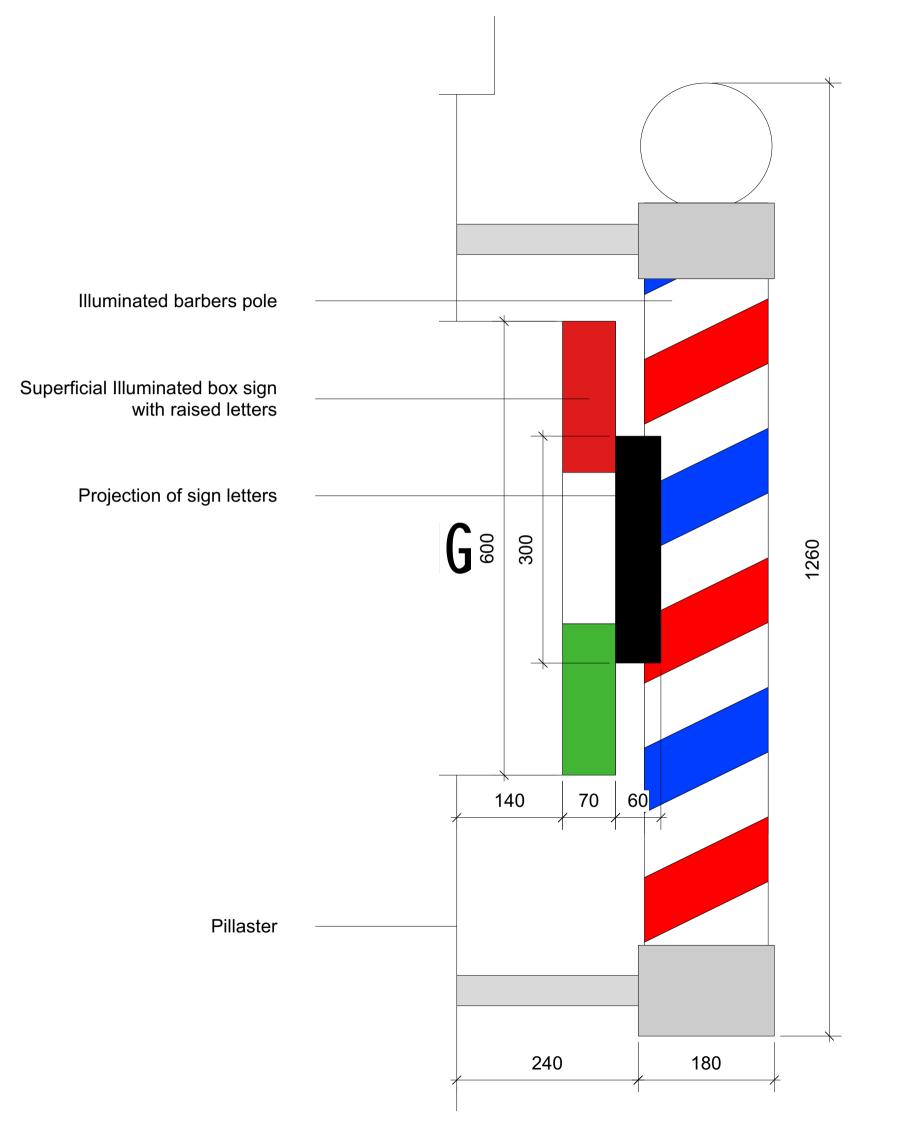

Notes:

| title                                                                 | Dimensions of Sign |  |                     |     |  |  |
|-----------------------------------------------------------------------|--------------------|--|---------------------|-----|--|--|
| 0                                                                     |                    |  | 0.25 scale          | 1:5 |  |  |
|                                                                       | Meters             |  | page size           | A3  |  |  |
| date                                                                  | February 2024      |  | project no. GA 2402 | rev |  |  |
| stage                                                                 | Planning           |  | sheet no. 004       | 1   |  |  |
| All dimensions are to be checked on site prior to the commencement of |                    |  |                     |     |  |  |

All dimensions are to be checked on site prior to the commencement of work and any discrepancies are to be reported to the principle designer. This drawing is the copyright of Gibson Architecture Limited and may not be reproduced without permission.