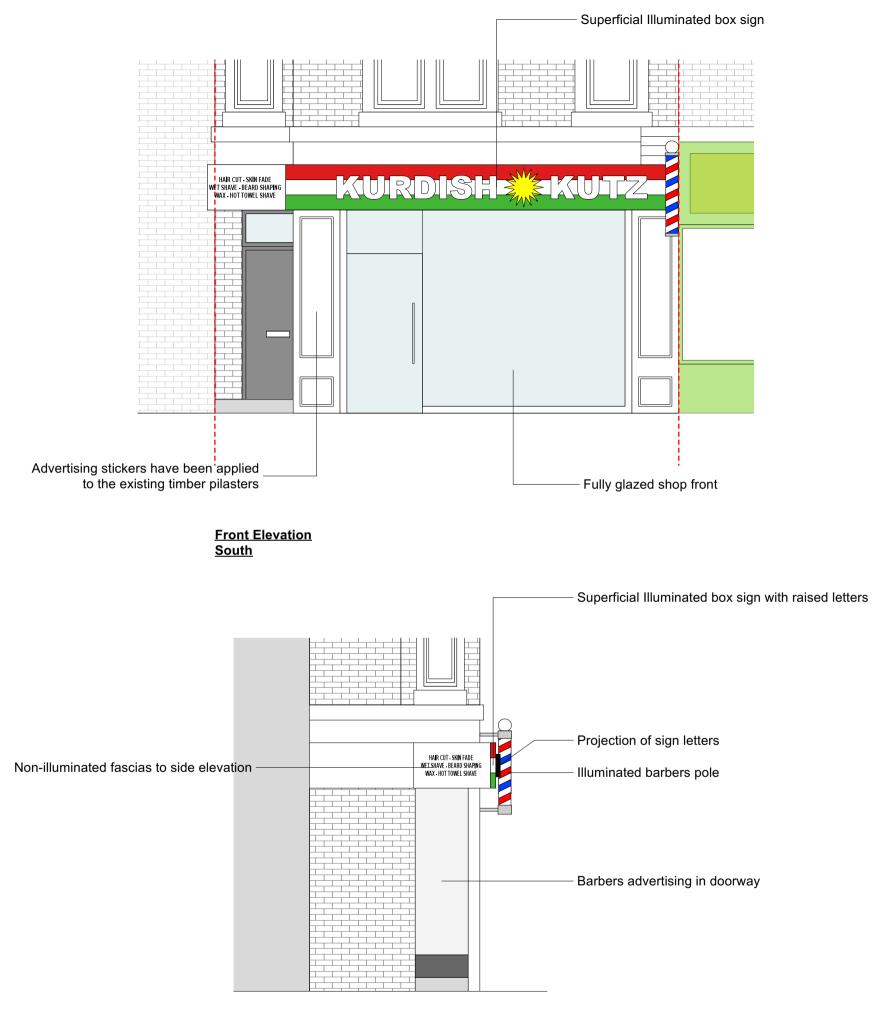

Side Elevation West

## Gibson Architecture

| e-mail  | info@gibsonarchitecture.co.uk                         |  |  |
|---------|-------------------------------------------------------|--|--|
| web     | www.gibsonarchitecture.co.uk                          |  |  |
| tel     | 01934 805987 mob 07498 212708                         |  |  |
| address | Office 4, Pure Offices, Pastures Ave, Worle, BS22 7SB |  |  |
| client  | Kurdish Kutz                                          |  |  |
| address | 17 Meadow Street.                                     |  |  |
|         | Weston-super-Mare,<br>BS23 1QG                        |  |  |

Notes:

| title                                                                 | Elevations, as built |                     |      |  |  |  |
|----------------