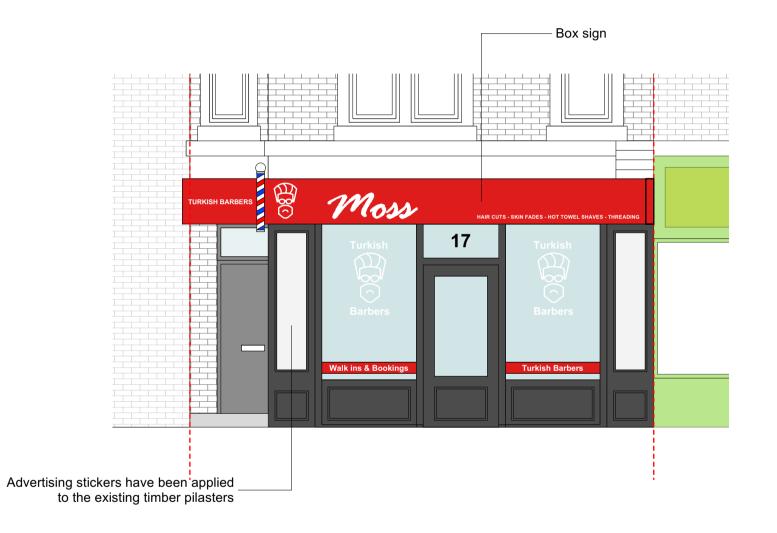

|  |  |
|                                                                       | Meters               | page size           | A3   |  |  |  |
| date                                                                  | February 2024        | project no. GA 2402 | rev  |  |  |  |
| stage                                                                 | Planning             | sheet no. 002       | 1    |  |  |  |
| All dimensions are to be checked on site prior to the commencement of |                      |                     |      |  |  |  |

All dimensions are to be checked on site prior to the commencement of work and any discrepancies are to be reported to the principle designer. This drawing is the copyright of Gibson Architecture Limited and may not be reproduced without permission.



<u>Front Elevation</u> <u>South</u>

## Gibson Architecture

| e-mail  | info@gibsonarchitecture.co.uk                         |  |  |
|---------|-------------------------------------------------------|--|--|
| web     | www.gibsonarchitecture.co.uk                          |  |  |
| tel     | 01934 805987 mob 07498 212708                         |  |  |
| address | Office 4, Pure Offices, Pastures Ave, Worle, BS22 7SB |  |  |
| client  | Kurdish Kutz                                          |  |  |
| address | 17 Meadow Street.                                     |  |  |
|         | Weston-super-Mare,<br>BS23 1QG                        |  |  |

Notes:

title

| title   | Elevations, as previously inst     | alled                  |         |
|---------|----------------------------------