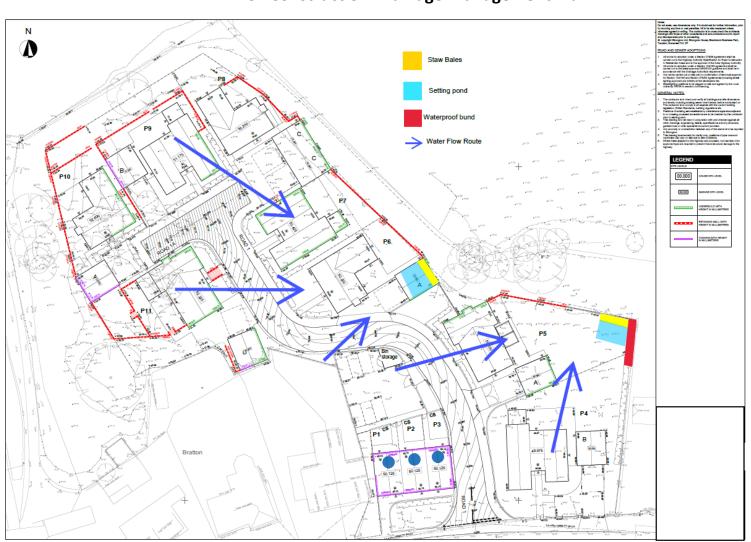

#### **IMPLEMENTATION**

- 1.01 Appendix A provides Stongvox Ltd's implementation programme for groundworks at the site. It sets out a timescale for implementation of the approved foul and surface water drainage infrastructure (as set out on planning approved drawing Drawing FLAX\_C\_300\_1000 DRAINAGE STRATEGY PLAN (See Appendix B). These works are currently programmed to occur between 8 April 2024 and 6 May 2024.
- Appendix C provides a Construction Drainage Management Plan. This Plan shows the run off from the highpoints of the site to the lower points of the site. It identifies two areas for temporary settling ponds to cover the construction period. The Plan also shows an area of bunding to prevent off site surface water run off to the east during the construction period as well a an area for straw bails to filter water. This represents the construction stage drainage arrangements. The bund, settling ponds and straw bails will be put in place prior to implementation of the permanent drainage works.
- 1.03 In addition to the above, and prior to commencement of the permanent drainage works, all manhole covers for the existing drains will be manually checked and manually bunged off or silt traps added as required. This task will be undertaken by Strongvox Ltd's in house ground works and site team.
- 1.04 It is anticipated that the permanent foul and surface water drainage infrastructure will be commissioned around mid-June 2024, on receipt of the relevant S185 and S104 Agreements are finalised.
- 1.05 Following this, the permanent foul and surface water infrastructure will be checked every 3 months for silt or other debris and this will be cleared regularly until the point that the development is fully completed. After this time (once the development starts to become occupied), the provisions site out in the submitted 'Surface Water Drainage Maintenance & Management Plan' (under criterion b) of this condition will apply.

## **APPENDIX B – Approved Drainage Strategy – Drawing FLAX\_C\_300\_1000 – DRAINAGE STRATEGY PLAN**

**APPENDIX C - Construction Drainage Management Plan** 