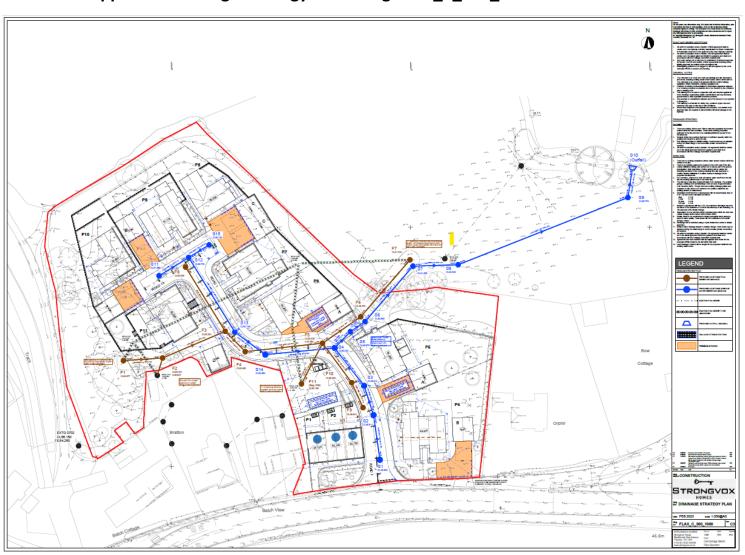

#### **IMPLEMENTATION**

- 1.01 Appendix A provides Stongvox Ltd's implementation programme for groundworks at the site. It sets out a timescale for implementation of the approved foul and surface water drainage infrastructure (as set out on planning approved drawing Drawing FLAX\_C\_300\_1000 DRAINAGE STRATEGY PLAN (See Appendix B). These works are currently programmed to occur between 8 April 2024 and 6 May 2024.
- Appendix C provides a Construction Drainage Management Plan. This Plan shows the run off from the highpoints of the site to the lower points of the site. It identifies two areas for temporary settling ponds to cover the construction period. The Plan also shows an area of bunding to prevent off site surface water run off to the east during the construction period as well a an area for straw bails to filter water. This represents the construction stage drainage arrangements. The bund, settling ponds and straw bails will be put in place prior to implementation of the permanent drainage works.
- 1.03 In addition to the above, and prior to commencement of the permanent drainage works, all manhole covers for the existing drains will be manually checked and manually bunged off or silt traps added as required. This task will be undertaken by Strongvox Ltd's in house ground works and site team.
- 1.04 It is anticipated that the permanent foul and surface water drainage infrastructure will be commissioned around mid-June 2024, on receipt of the relevant S185 and S104 Agreements are finalised.
- 1.05 Following this, the permanent foul and surface water infrastructure will be checked every 3 months for silt or other debris and this will be cleared regularly until the point that the development is fully completed. After this time (once the development starts to become occupied), the provisions site out in the submitted 'Surface Water Drainage Maintenance & Management Plan' (under criterion b) of this condition will apply.

## **APPENDIX B – Approved Drainage Strategy – Drawing FLAX\_C\_300\_1000 – DRAINAGE STRATEGY PLAN**

**APPENDIX C - Construction Drainage Management Plan** 