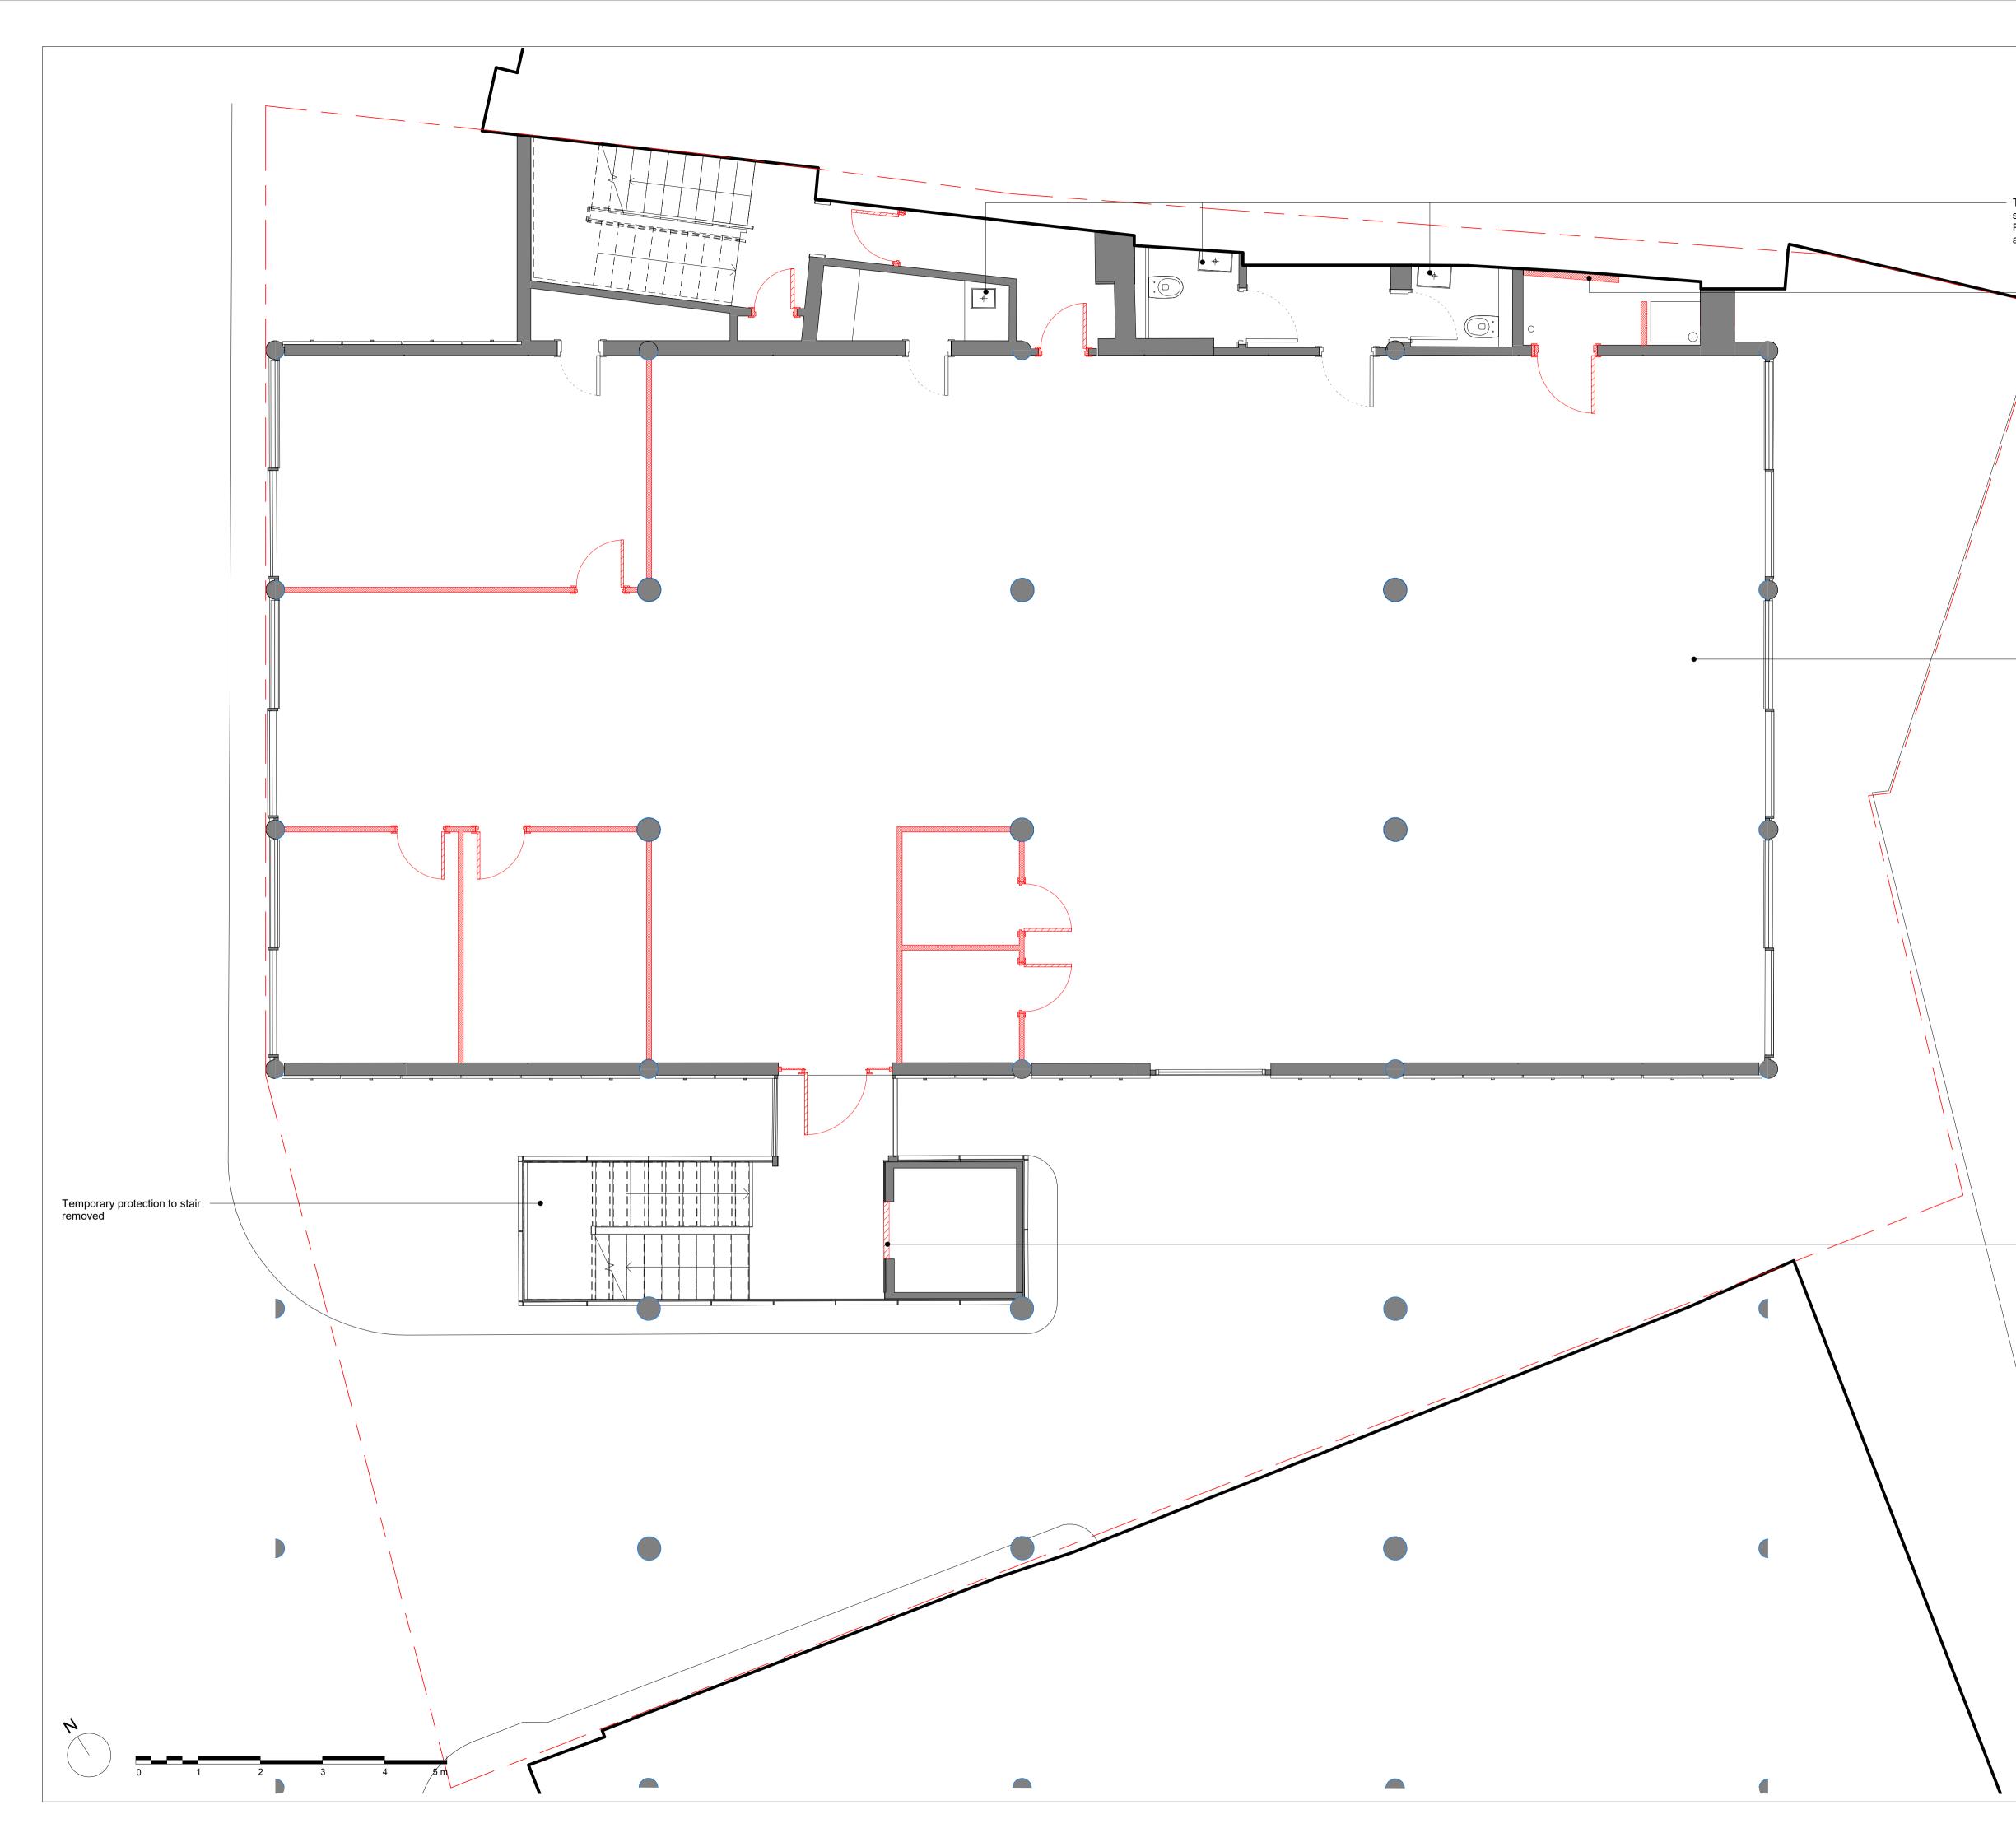

Taps to be removed and replaced with similar fittings with sensor operation feature. Refer to Schedule of Works to Existing WCs and Teapoints

Wall lining removed

Legend:

Demolition

Removal of finishes

General Notes: - Paint to be removed from concrete ceilings and columns to reinstate bare concrete;

- Partitions and internal doors to be removed as illustrated; Perimeter plasterboard walls to be retained and made good, metal skirtings to be reinstated as required;
Light fittings to be retained, unless stated.

 Screed scabbled to create new services routes

> General Note: Illustrations on the plan have some minor modifications to door sizes/openings and position of sanityware.

Temporary plywood guarding removed