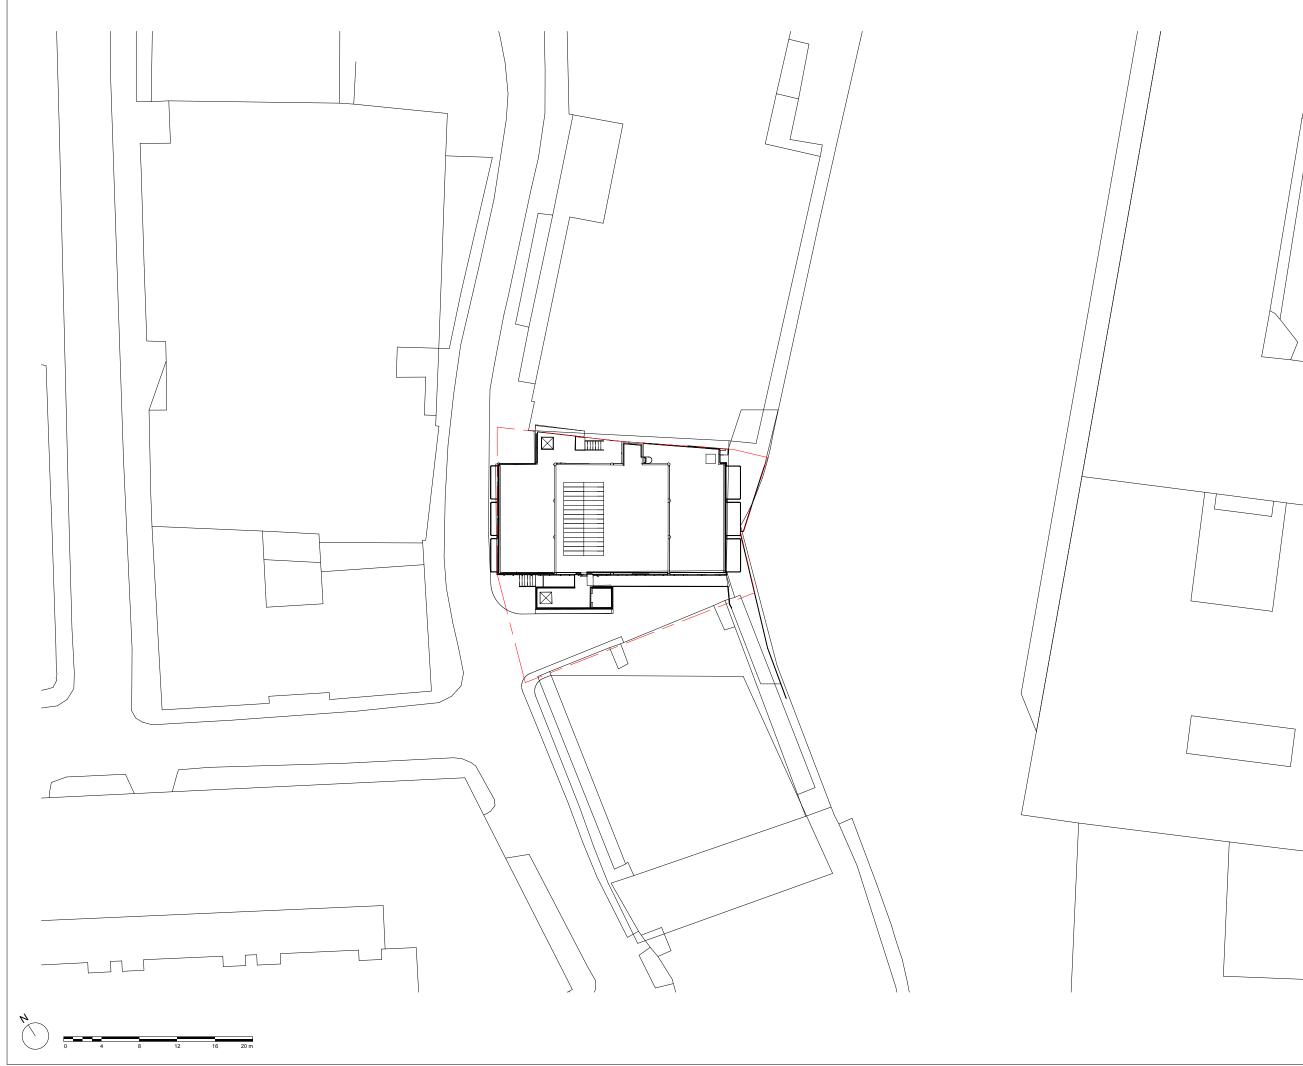

Do not scale from this drawing. All dimensions to be checked on site. All omissions and discrepancies to be reported to the Architect immediately

This work is copyright and shall not be reproduced or used for any other purpose without the written permission of Squire and Partners.

----- Site Boundary

 Issued for Planning and Listed Building Consent
 20/08/21

 Issued for Planning & Listed Building Consent
 25/08/21
 P1

 Description
 Date
 Chik
 Rev

## **SQUIRE & PARTNERS**

Squire and Partners LLP The Department Store 248 Ferndale Road, London SW9 8FR T: 020 7278 5555

info@squireandpartners.com www.squireandpartners.com

Project

22 Shad Thames

## Existing Block Plan

| Suitability<br>S2          | Status<br>For Information |                |            |
|----------------------------|---------------------------|----------------|------------|
| Date                       |                           | Scale @ ISO A1 | Job Number |
| 16/03/2021                 |                           | 1:200          | 20029      |
| Drawing Number             |                           |                | Revision   |
| 20029-SQP-01-ZZ-DR-A-PL115 |                           |                | P1         |