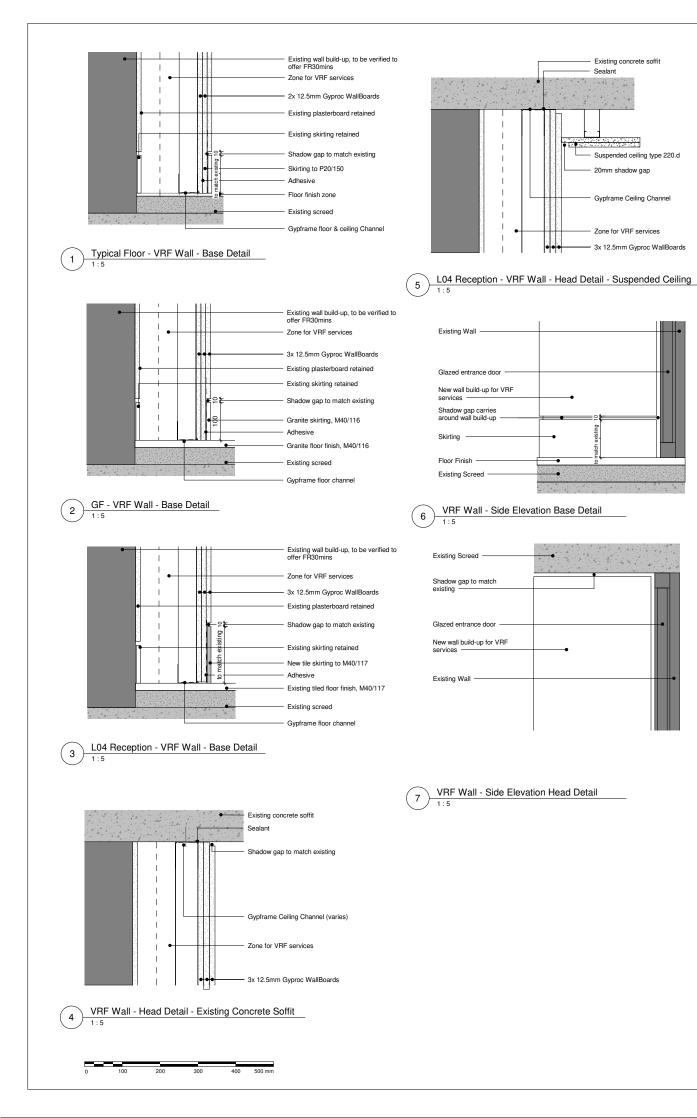

### General Notes:

For finishes details see Finishes Schedule For details of visible MEP elements see MEP Schedule

Issued for Listed Building Consent Description

### Details - VRF Wall build-up Proposed

| Suitability<br>S2          | <sub>Status</sub><br>For Infor | atus<br>For Information |            |  |
|----------------------------|--------------------------------|-------------------------|------------|--|
| Date                       |                                | Scale @ ISO A1          | Job Number |  |
| 20/02/2023                 |                                | 1:5                     | 20029      |  |
| Drawing Number             |                                |                         | Revision   |  |
| 20029-SQP-01-ZZ-DR-A-PL754 |                                |                         | P1         |  |