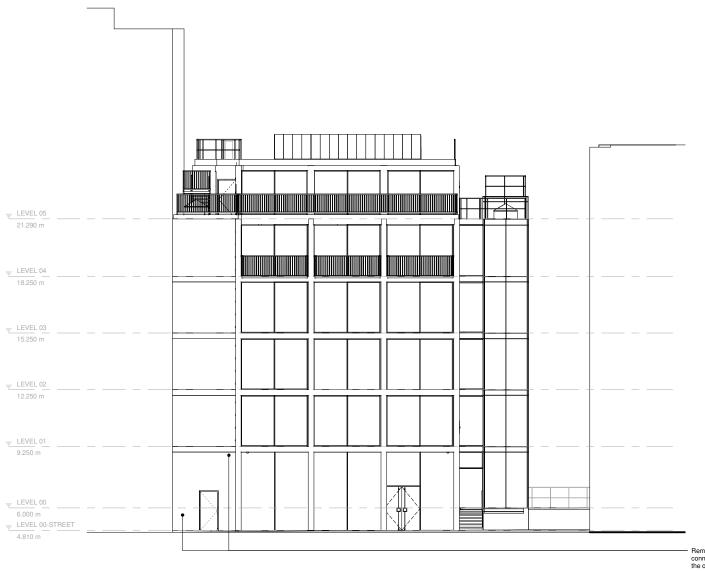

 Removal of the existing tap, grille, pipe connections and alarm siren and infill the openings with a concrete finish to match the existing facade.

+/- 0.000 m AOD

CINNAMON WHARF 22 SHAD THAMES SAFFRON WHARF

West Elevation Proposed

Suitability Status

 Date
 Scale @ ISO A1
 Job Number

 25/03/2020
 1:100
 20029

 Drawing Number
 Revision

 20029-SQP-01-ZZ-DR-A-PL720
 P2

0 2 4 6 8 10 0