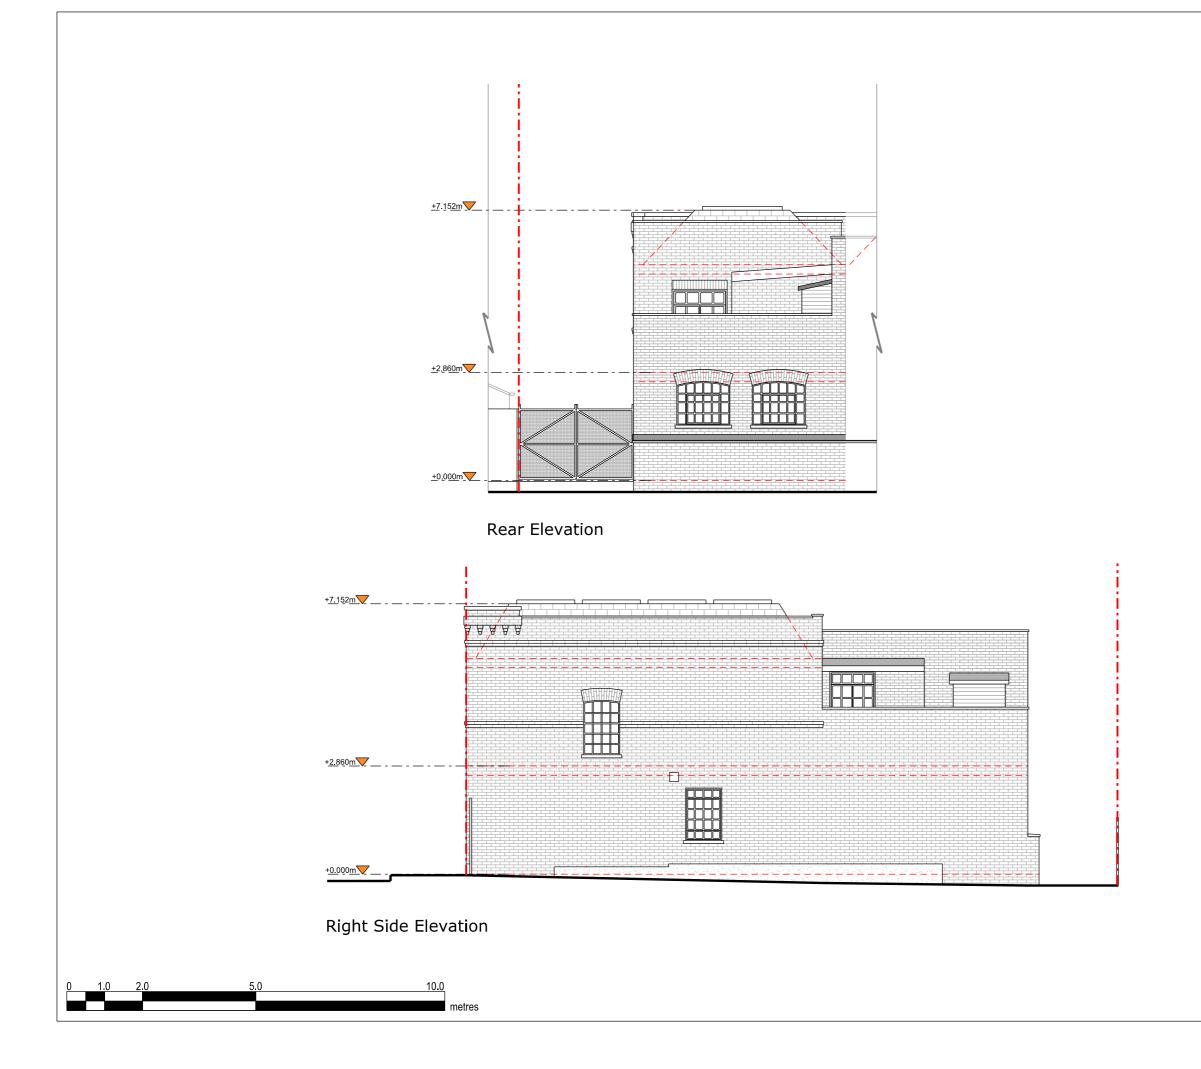

| RESI                                                                                                                                                                     |                           |                          |  |
|--------------------------------------------------------------------------------------------------------------------------------------------------------------------------|---------------------------|--------------------------|--|
| DESIGN SQUARED<br>ARCHITECTS                                                                                                                                             |                           |                          |  |
| Copyright in design and this drawing is the property of Resl and Deslgn Squared.                                                                                         |                           |                          |  |
| Reproduction in whole or in part is forbidden<br>without written sanction of Resi and Design<br>Squared.                                                                 |                           |                          |  |
| All dimensions to be cross-checked on site<br>prior to completing a Building Regulations<br>package, structural engineering, the party<br>wall process and construction. |                           |                          |  |
| Print to scale (as actual size)                                                                                                                                          |                           |                          |  |
| NOTES                                                                                                                                                                    |                           |                          |  |
| Materials:                                                                                                                                                               |                           |                          |  |
| Brickwork / Walls - Lo<br>red brick                                                                                                                                      | ndon stock                | brick and                |  |
| Pitched Roof - Clay tile                                                                                                                                                 | Pitched Roof - Clay tiles |                          |  |
| Windows - Crittall sty                                                                                                                                                   |                           | 5                        |  |
| Doors - White timber door<br>RWP / Gutters / Fascla - Black uPVC                                                                                                         |                           |                          |  |
| downpipes and guttering and black painted<br>timber fascias                                                                                                              |                           |                          |  |
| Revision                                                                                                                                                                 |                           |                          |  |
| Rev Notes                                                                                                                                                                |                           | Date                     |  |
| - Preliminary Issu<br>A Planning                                                                                                                                         | Je                        | 25/01/2024<br>02/02/2024 |  |
|                                                                                                                                                                          |                           |                          |  |
| KEY                                                                                                                                                                      | <b>— -</b> Bo             | oundary <b>li</b> nes    |  |
| Proposed walls Proposed beam                                                                                                                                             |                           | oposed beam              |  |
| Existing walls                                                                                                                                                           | <b>— —</b> Pr             | oposed dra <b>i</b> nage |  |
| Existing removed                                                                                                                                                         | <b>—</b> — 1.8            | 3m head he <b>i</b> ght  |  |
| Proposed rooflight                                                                                                                                                       | <b>—</b> — 1.9            | ōm head height           |  |
| JOB TITLE<br>Proposed facade alterations<br>and all associated works at<br>Flat 7, 24 Godman Rd,<br>London SE15 3SZ                                                      |                           |                          |  |
| <b>status</b><br>Planning                                                                                                                                                |                           |                          |  |
| DRAWING TITLE<br>Existing Elevations                                                                                                                                     |                           |                          |  |
| сцемт<br>Andrei Knight                                                                                                                                                   |                           |                          |  |
| <b>SCALE</b><br>1:100 at A3                                                                                                                                              | DRAWN                     | 1                        |  |
| 1.100 dt //3                                                                                                                                                             | HD                        |                          |  |
| <b>DATE</b><br>Feb 2024                                                                                                                                                  | HD<br>снески<br>NS        | ĒD                       |  |