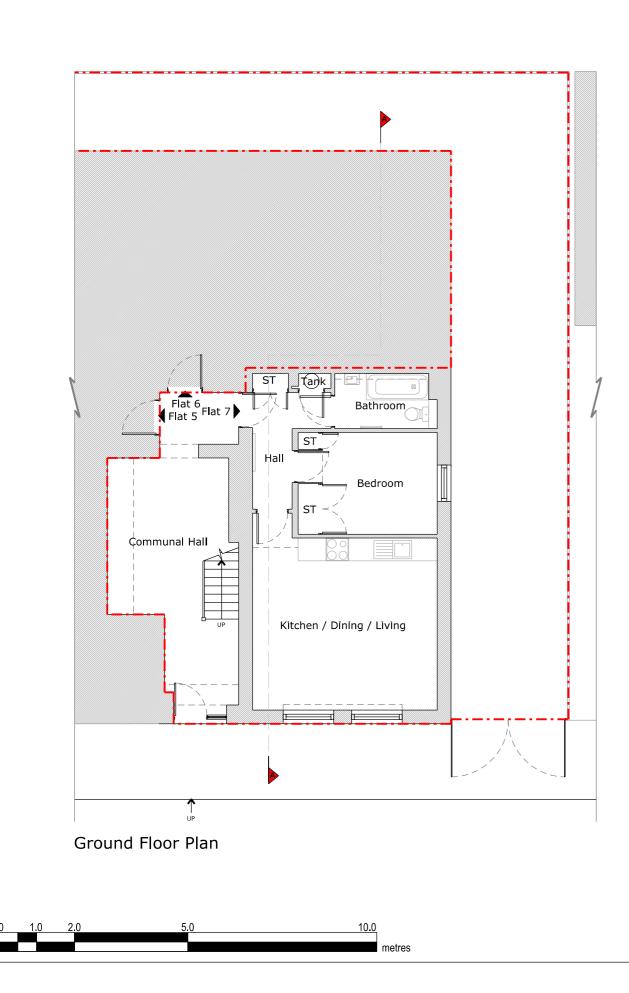

|   | RESI                                                                                                                                                                                                                                                                                                                                                                                                                    |                                                                                                                      |                                  |  |
|---|-------------------------------------------------------------------------------------------------------------------------------------------------------------------------------------------------------------------------------------------------------------------------------------------------------------------------------------------------------------------------------------------------------------------------|----------------------------------------------------------------------------------------------------------------------|----------------------------------|--|
|   | DESIGN SQUARED<br>ARCHITECTS                                                                                                                                                                                                                                                                                                                                                                                            |                                                                                                                      |                                  |  |
| 1 | Copyright in design and this drawing is the<br>property of Resl and Deslgn Squared.<br>Reproduction in whole or in part is forbidden<br>without written sanction of Resi and Design<br>Squared.<br>All dimensions to be cross-checked on site<br>prlor to completing a Building Regulations<br>package, structural engineering, the party<br>wall process and construction.<br>Print to scale (as actual size)<br>NOTES |                                                                                                                      |                                  |  |
| h | Revision       Rev     Notes       -     Preliminary Issue       A     Planning                                                                                                                                                                                                                                                                                                                                         |                                                                                                                      | Date<br>25/01/2024<br>02/02/2024 |  |
|   |                                                                                                                                                                                                                                                                                                                                                                                                                         |                                                                                                                      |                                  |  |
|   | JOB T                                                                                                                                                                                                                                                                                                                                                                                                                   | Proposed walls<br>Existing walls<br>Existing removed<br>Proposed rooflight<br>FTTLE<br>POSED facade<br>all associate | Pr<br>1.8<br>1.8                 |  |
|   | Flat 7, 24 Godman Rd,<br>London SE15 3SZ<br>STATUS<br>Planning<br>DRAWING TITLE                                                                                                                                                                                                                                                                                                                                         |                                                                                                                      |                                  |  |
|   | Existing Floor and Roof Plans  CLIENT Andrei Knight                                                                                                                                                                                                                                                                                                                                                                     |                                                                                                                      |                                  |  |
|   | <u> </u>                                                                                                                                                                                                                                                                                                                                                                                                                | 0 at A3                                                                                                              | drawn<br>HD                      |  |
|   |                                                                                                                                                                                                                                                                                                                                                                                                                         | 2024                                                                                                                 | снеске<br>NS<br>4309 -           |  |
|   | drawing no. 224309 - 01 - 101A                                                                                                                                                                                                                                                                                                                                                                                          |                                                                                                                      |                                  |  |