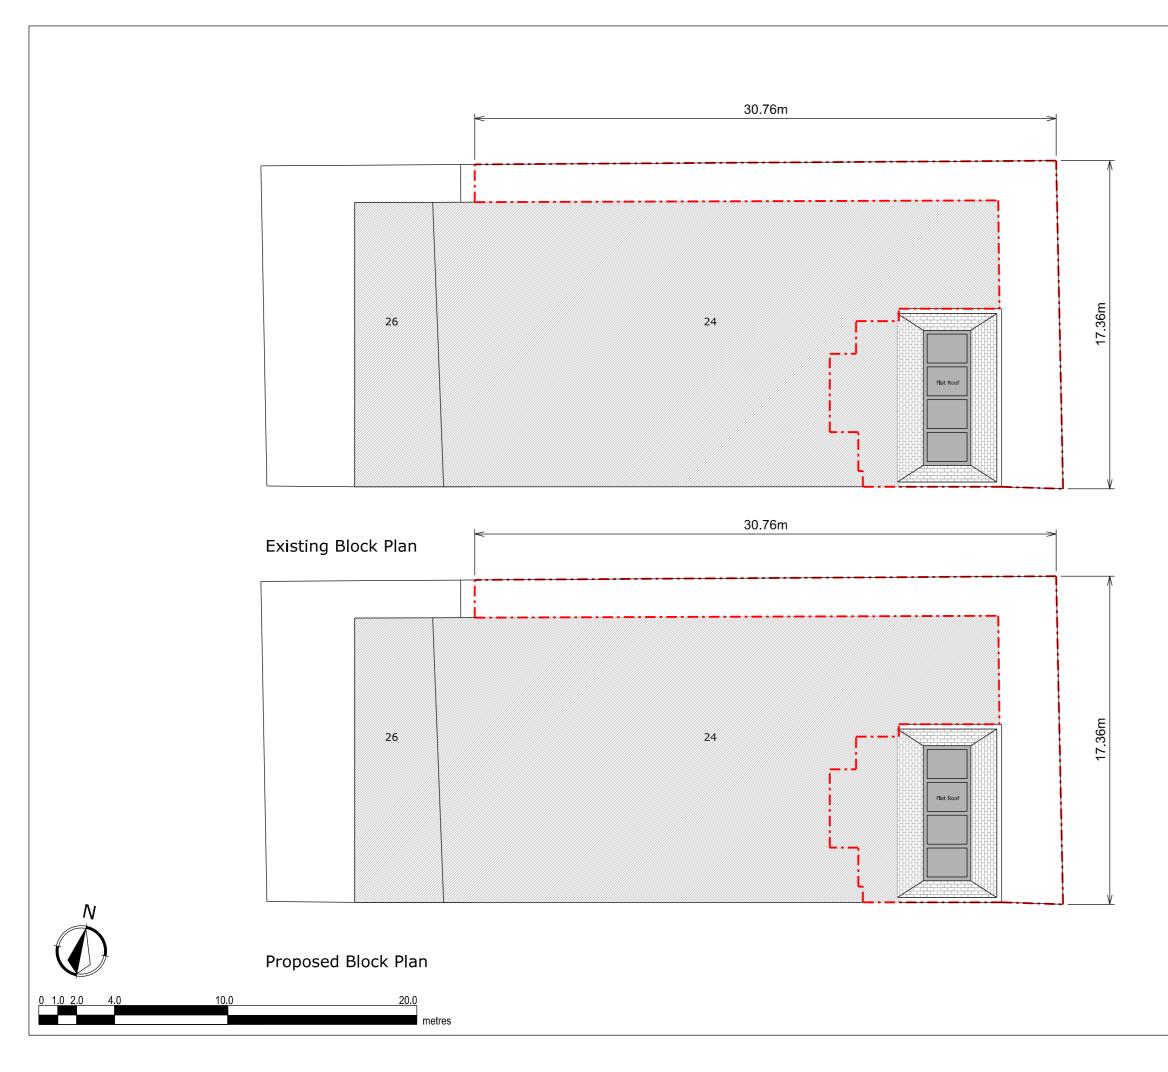

|                                                                                                                                                                                                             | RE                      | ξ             | 51                                                           |  |
|-------------------------------------------------------------------------------------------------------------------------------------------------------------------------------------------------------------|-------------------------|---------------|--------------------------------------------------------------|--|
| Copyright in design and this drawing is the<br>property of Resi.<br>Reproduction in whole or in part is forbidden<br>without written sanction of Resi.                                                      |                         |               |                                                              |  |
| All dimensions to be cross-checked on site<br>prior to completing a Building Regulations<br>package, structural engineering, the party<br>wall process and construction.<br>Print to scale (as actual size) |                         |               |                                                              |  |
|                                                                                                                                                                                                             |                         |               |                                                              |  |
| NOTES                                                                                                                                                                                                       |                         |               |                                                              |  |
| Revision                                                                                                                                                                                                    |                         |               |                                                              |  |
|                                                                                                                                                                                                             |                         |               | Data                                                         |  |
| Rev Notes                                                                                                                                                                                                   |                         |               | Date<br>25/01/2024                                           |  |
| A                                                                                                                                                                                                           | Preliminary issu        | Je            | 02/02/2024                                                   |  |
| KEY                                                                                                                                                                                                         | KEY                     |               | - Boundary lines                                             |  |
|                                                                                                                                                                                                             | Proposed wa <b>ll</b> s | Proposed beam |                                                              |  |
|                                                                                                                                                                                                             | Existing walls          |               | <ul> <li>Proposed beam</li> <li>Proposed drainage</li> </ul> |  |
|                                                                                                                                                                                                             |                         |               | 8m head height                                               |  |
| 53                                                                                                                                                                                                          | Proposed rooflight      |               |                                                              |  |
| — — 1.5m head height                                                                                                                                                                                        |                         |               |                                                              |  |
| JOB TITLE<br>Proposed facade alterations and<br>all associated works at Flat 7,<br>24 Godman Rd, London SE15<br>3SZ                                                                                         |                         |               |                                                              |  |
| <b>sтатus</b><br>Planning                                                                                                                                                                                   |                         |               |                                                              |  |
| DRAWING TITLE<br>Block Plans                                                                                                                                                                                |                         |               |                                                              |  |
| сьтемт<br>Andrei Knight                                                                                                                                                                                     |                         |               |                                                              |  |
|                                                                                                                                                                                                             | scale<br>1:200 at A3    |               | drawn<br>CZ                                                  |  |
| <b>DATE</b><br>Feb 2024                                                                                                                                                                                     |                         | checked<br>NS |                                                              |  |
| drawing no. 224309 - 01 - 401A                                                                                                                                                                              |                         |               |                                                              |  |