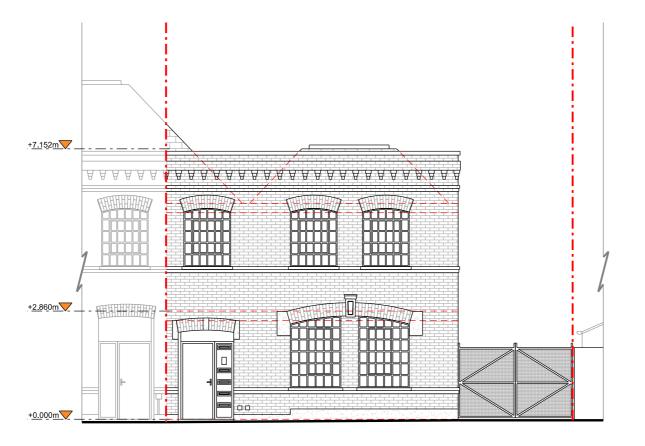

Front Elevation

Copyright in design and this drawing is the property of Resl and Design Squared.

Reproduction in whole or in part is forbidden without written sanction of Resi and Design Squared.

All dimensions to be cross-checked on site prior to completing a Building Regulations package, structural engineering, the party wall process and construction.

### NOTES

Materials:

Revision

Brickwork / Walls - London stock brick and red brick

Pitched Roof - Clay tiles

Windows - Crittall style windows

Doors - White timber door

RWP / Gutters / Fascla - Black uPVC downpipes and guttering and black painted timber fascias

# DRAWING TITLE

Existing Elevation