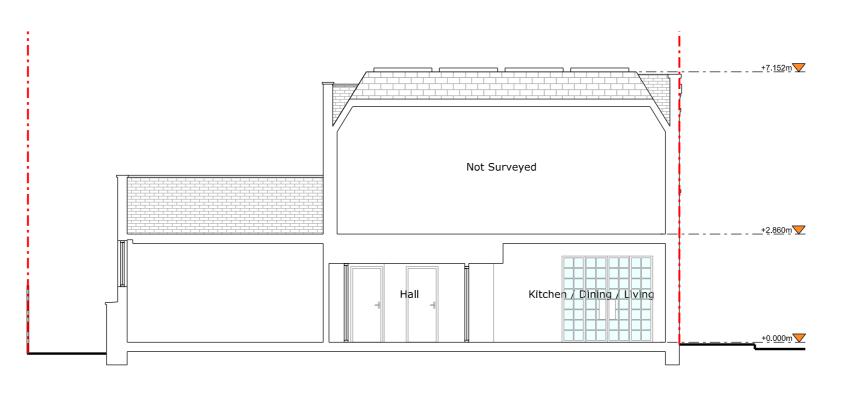

Section A - A

Copyright in design and this drawing is the property of Resl and Design Squared.

Reproduction in whole or in part is forbidden without written sanction of Resi and Design Squared.

All dimensions to be cross-checked on site prlor to completing a Bullding Regulations package, structural engineering, the party wall process and construction.

## JOB TITLE

Proposed facade alterations and all associated works at Flat 7, 24 Godman Rd, London SE15 3SZ

## DRAWING TITLE

Proposed Section A - A