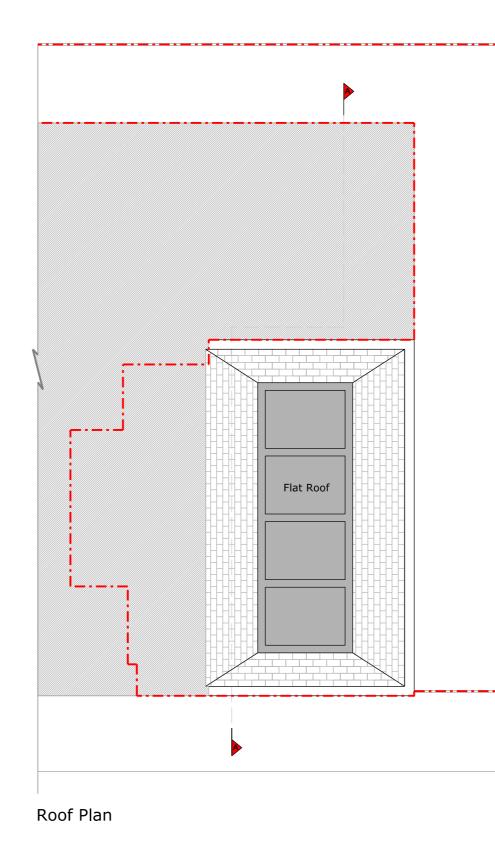

|   | RESI                                                                                                                                                                                                                                                                                                                                                                                                                    |                                                                            |                       |                                                                                    |
|---|-------------------------------------------------------------------------------------------------------------------------------------------------------------------------------------------------------------------------------------------------------------------------------------------------------------------------------------------------------------------------------------------------------------------------|----------------------------------------------------------------------------|-----------------------|------------------------------------------------------------------------------------|
|   | DESIGN SQUARED<br>ARCHITECTS                                                                                                                                                                                                                                                                                                                                                                                            |                                                                            |                       |                                                                                    |
| 1 | Copyright in design and this drawing is the<br>property of Resl and Design Squared.<br>Reproduction in whole or in part is forbidden<br>without written sanction of Resi and Design<br>Squared.<br>All dimensions to be cross-checked on site<br>prior to completing a Building Regulations<br>package, structural engineering, the party<br>wall process and construction.<br>Print to scale (as actual size)<br>NOTES |                                                                            |                       |                                                                                    |
| h | Revis                                                                                                                                                                                                                                                                                                                                                                                                                   | ion<br>Notes<br>Preliminary Issu<br>Planning                               | ie                    | Date<br>25/01/2024<br>02/02/2024                                                   |
|   |                                                                                                                                                                                                                                                                                                                                                                                                                         | Proposed walls<br>Existing walls<br>Existing removed<br>Proposed rooflight | Pr<br>Pr<br>1.8       | undary lines<br>oposed beam<br>oposed drainage<br>3m head height<br>5m head height |
|   | JOB TITLE<br>Proposed facade alterations<br>and all associated works at<br>Flat 7, 24 Godman Rd,<br>London SE15 3SZ                                                                                                                                                                                                                                                                                                     |                                                                            |                       |                                                                                    |
|   | STATUS<br>Planning<br>DRAWING TITLE<br>Proposed Floor and Roof Plans                                                                                                                                                                                                                                                                                                                                                    |                                                                            |                       |                                                                                    |
|   | And                                                                                                                                                                                                                                                                                                                                                                                                                     | CLIENT<br>Andrei Knight                                                    |                       |                                                                                    |
|   | SCAL<br>1:10<br>DATE                                                                                                                                                                                                                                                                                                                                                                                                    | 0 at A3                                                                    | DRAWN<br>CZ<br>CHECKI |                                                                                    |
|   |                                                                                                                                                                                                                                                                                                                                                                                                                         | 2024<br>ving no. 22                                                        | NS<br>4309 -          | 01 - 102A                                                                          |
|   | drawing no. 224309 - 01 - 102A                                                                                                                                                                                                                                                                                                                                                                                          |                                                                            |                       |                                                                                    |