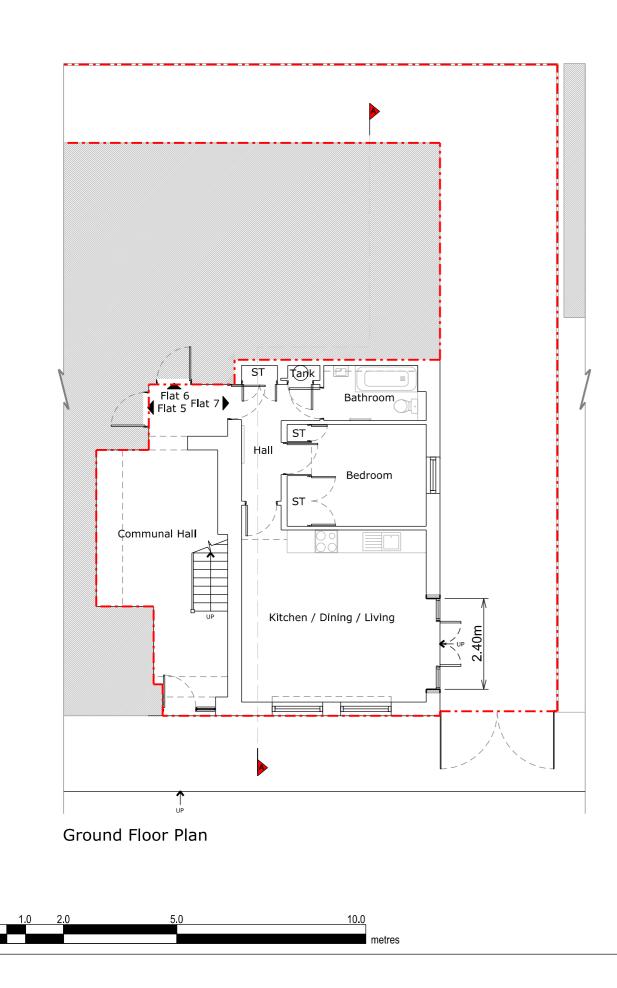

|   | RESI                                                                                                                                                                                                                                                                                                                                                                                                                    |                                                                            |                       |                                                                                    |
|---|-------------------------------------------------------------------------------------------------------------------------------------------------------------------------------------------------------------------------------------------------------------------------------------------------------------------------------------------------------------------------------------------------------------------------|----------------------------------------------------------------------------|-----------------------|------------------------------------------------------------------------------------|
|   | DESIGN SQUARED<br>ARCHITECTS                                                                                                                                                                                                                                                                                                                                                                                            |                                                                            |                       |                                                                                    |
| 1 | Copyright in design and this drawing is the<br>property of Resl and Design Squared.<br>Reproduction in whole or in part is forbidden<br>without written sanction of Resi and Design<br>Squared.<br>All dimensions to be cross-checked on site<br>prior to completing a Building Regulations<br>package, structural engineering, the party<br>wall process and construction.<br>Print to scale (as actual size)<br>NOTES |                                                                            |                       |                                                                                    |
| h | Revis                                                                                                                                                                                                                                                                                                                                                                                                                   | ion<br>Notes<br>Preliminary Issu<br>Planning                               | ie                    | Date<br>25/01/2024<br>02/02/2024                                                   |
|   |                                                                                                                                                                                                                                                                                                                                                                                                                         | Proposed walls<br>Existing walls<br>Existing removed<br>Proposed rooflight | Pr<br>Pr<br>1.8       | undary lines<br>oposed beam<br>oposed drainage<br>3m head height<br>5m head height |
|   | JOB TITLE<br>Proposed facade alterations<br>and all associated works at<br>Flat 7, 24 Godman Rd,<br>London SE15 3SZ                                                                                                                                                                                                                                                                                                     |                                                                            |                       |                                                                                    |
|   | STATUS<br>Planning<br>DRAWING TITLE<br>Proposed Floor and Roof Plans                                                                                                                                                                                                                                                                                                                                                    |                                                                            |                       |                                                                                    |
|   | And                                                                                                                                                                                                                                                                                                                                                                                                                     | CLIENT<br>Andrei Knight                                                    |                       |                                                                                    |
|   | SCAL<br>1:10<br>DATE                                                                                                                                                                                                                                                                                                                                                                                                    | 0 at A3                                                                    | DRAWN<br>CZ<br>CHECKI |                                                                                    |
|   |                                                                                                                                                                                                                                                                                                                                                                                                                         | 2024<br>ving no. 22                                                        | NS<br>4309 -          | 01 - 102A                                                                          |
|   | drawing no. 224309 - 01 - 102A                                                                                                                                                                                                                                                                                                                                                                                          |                                                                            |                       |                                                                                    |