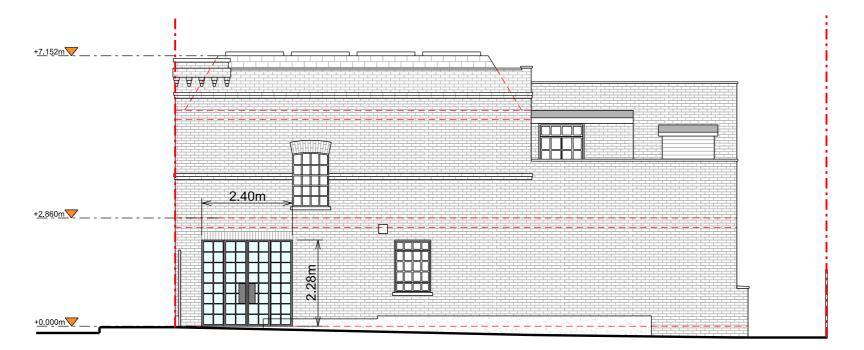

## Rear Elevation

Right Side Elevation

Copyright in design and this drawing is the property of Resl and Design Squared.

Reproduction in whole or in part is forbidden without written sanction of Resi and Design

# KEY

Proposed walls Existing walls

---- Proposed beam - Proposed drainage

Boundary lines

Existing removed

- 1.8m head height Proposed rooflight - 1.5m head height