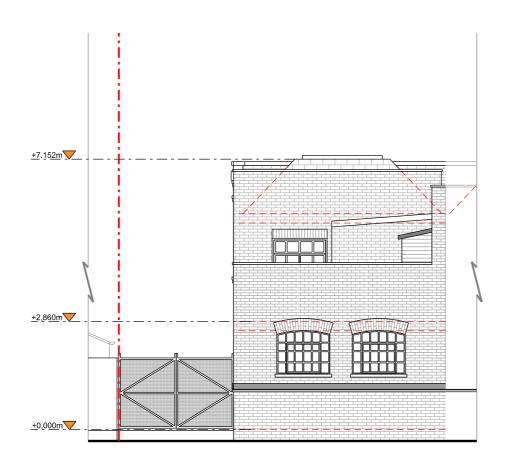

## Rear Elevation

Right Side Elevation

Copyright in design and this drawing is the property of Resl and Design Squared.

Reproduction in whole or in part is forbidden without written sanction of Resi and Design

# KEY

Proposed walls Existing walls

---- Proposed beam - Proposed drainage

Boundary lines

Existing removed

- 1.8m head height Proposed rooflight - 1.5m head height