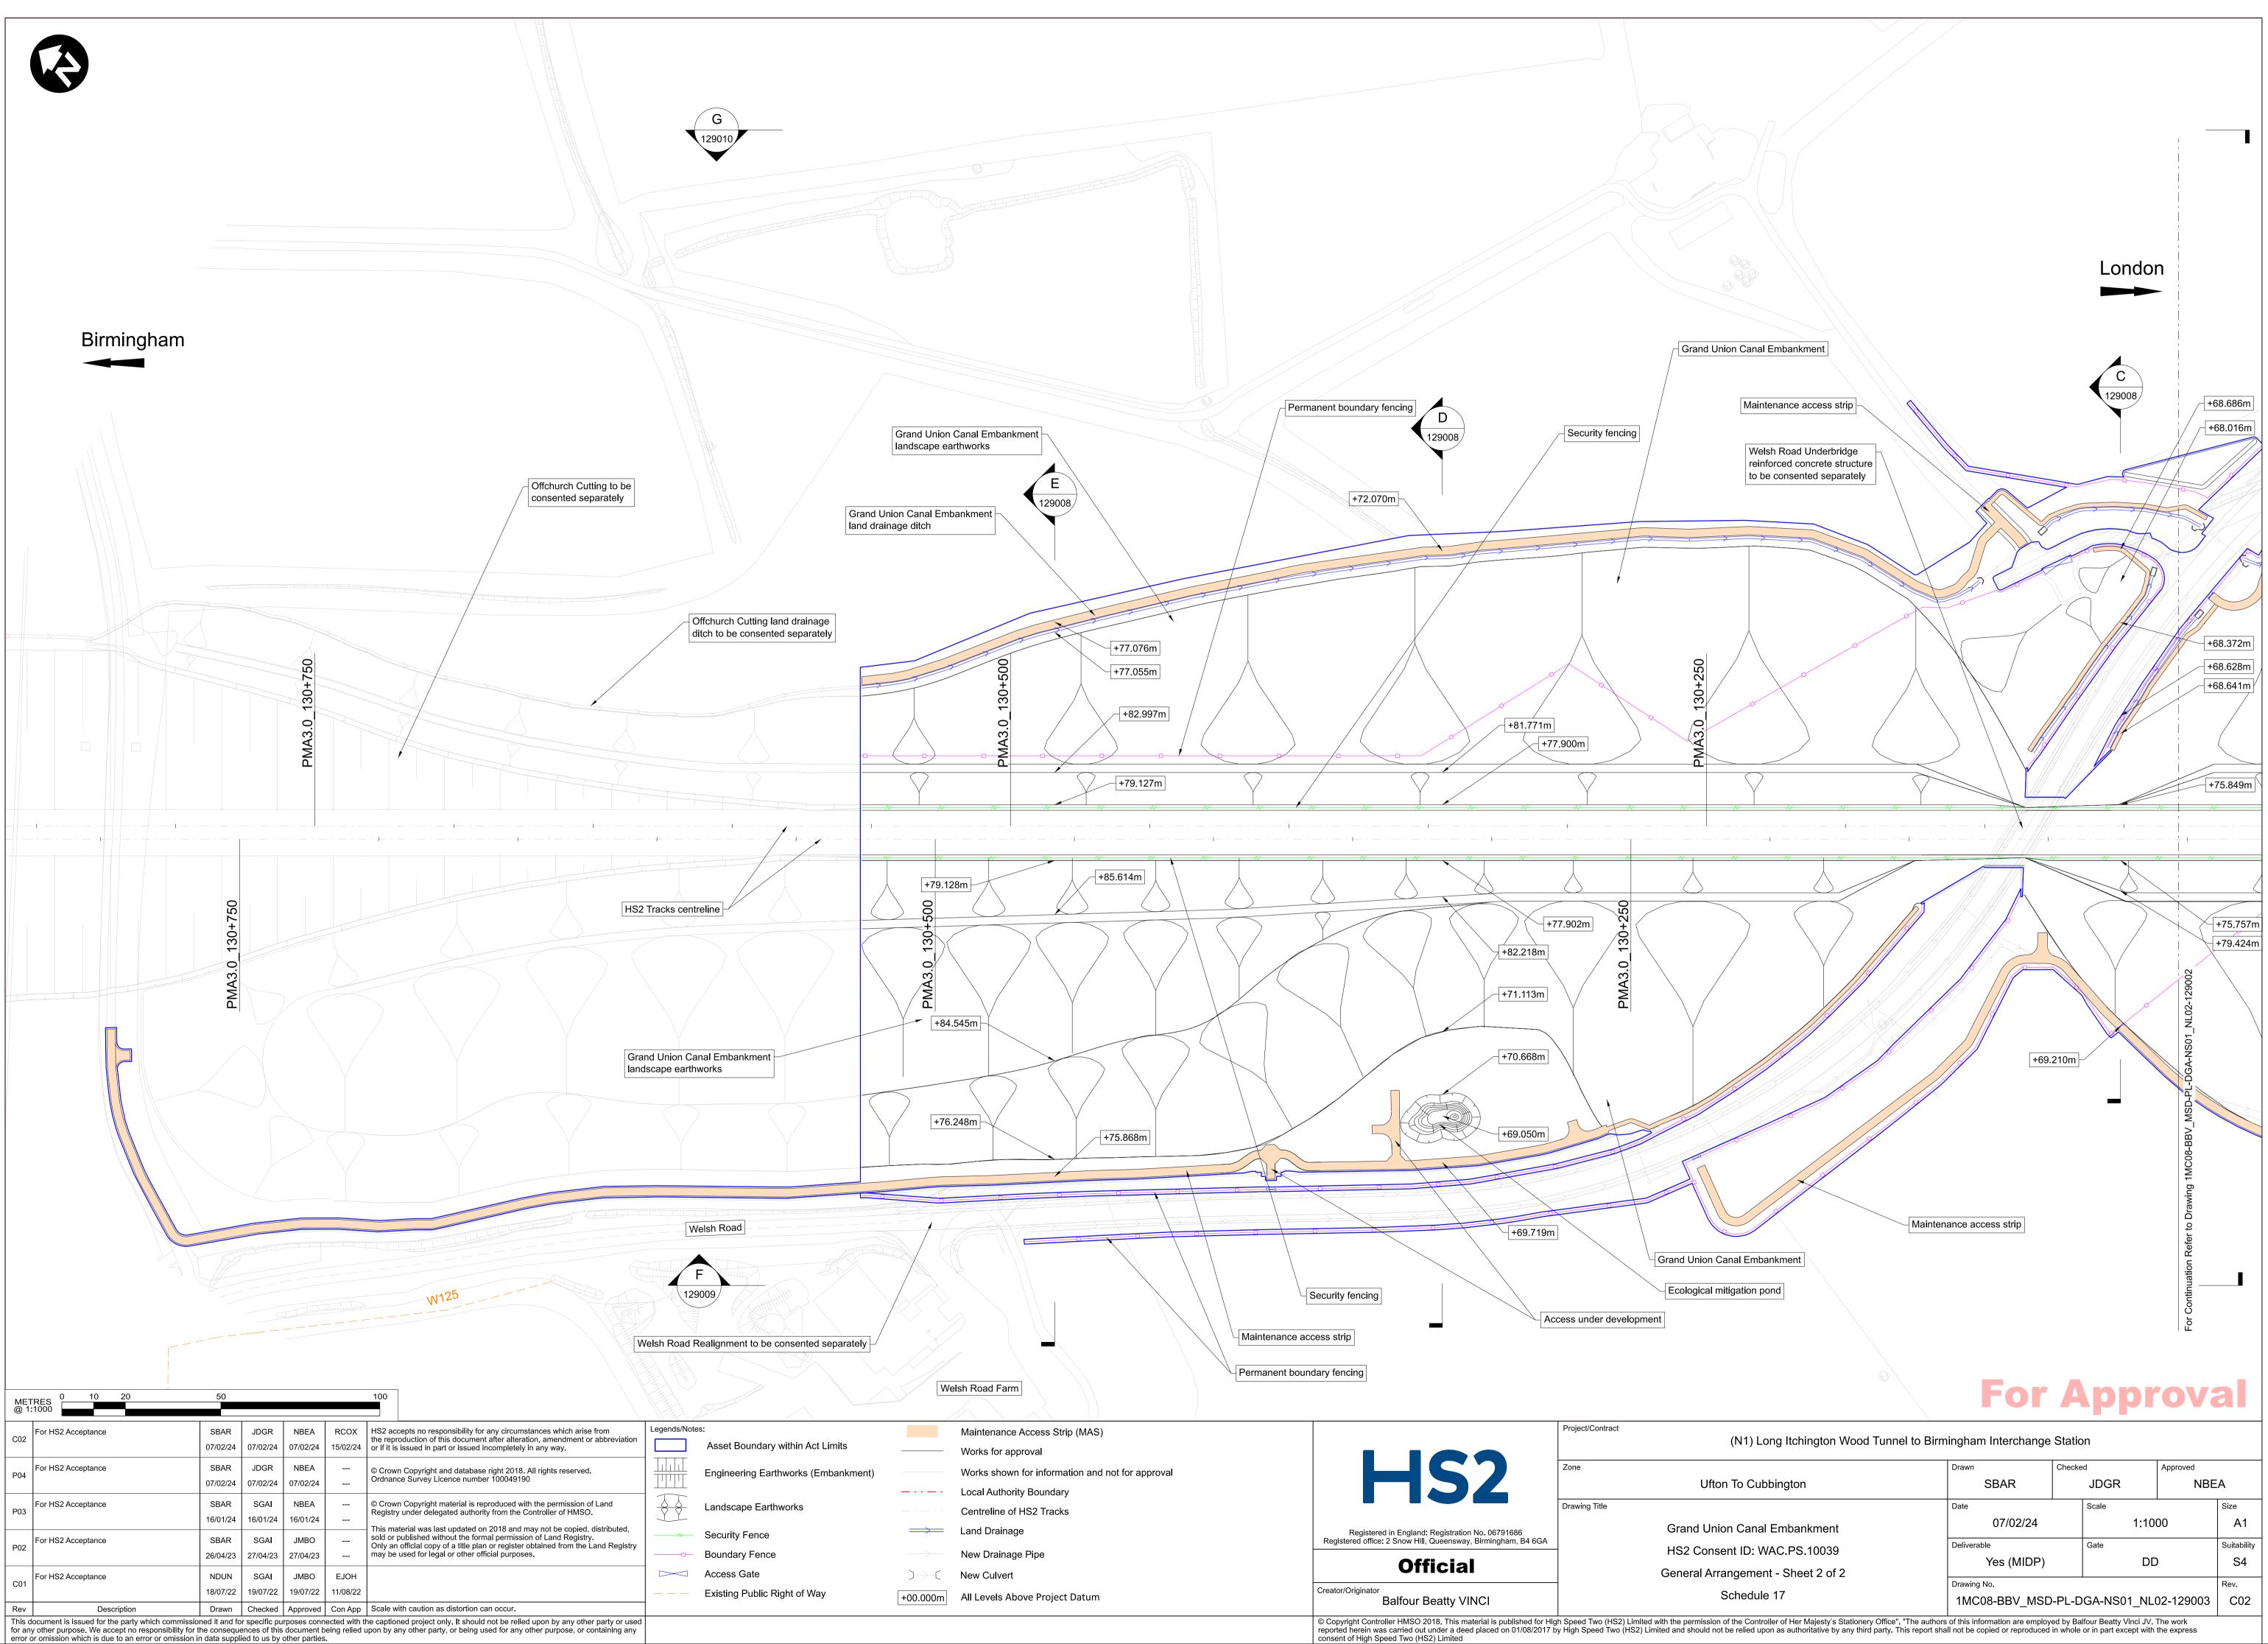

|                                                                                                                                               | Drawn                                 | Checked |         | Approved |             |
|-----------------------------------------------------------------------------------------------------------------------------------------------|---------------------------------------|---------|---------|----------|-------------|
| fton To Cubbington                                                                                                                            | SBAR                                  | JDGR    |         | NBEA     |             |
|                                                                                                                                               | Date                                  | Scale   |         |          | Size        |
| nion Canal Embankment                                                                                                                         | 07/02/24                              |         | 1:1000  |          | A1          |
| nsent ID: WAC.PS.10039                                                                                                                        | Deliverable                           | Gate    | Gate DD |          | Suitability |
| Arrangement - Sheet 2 of 2                                                                                                                    | Yes (MIDP)                            |         |         |          | S4          |
|                                                                                                                                               | Drawing No.                           |         |         |          | Rev.        |
| Schedule 17                                                                                                                                   | 1MC08-BBV_MSD-PL-DGA-NS01_NL02-129003 |         |         |          | C02         |
| ion of the Controller of Her Majesty's Stationery Office". "The authors of this information are employed by Balfour Beatty Vinci JV. The work |                                       |         |         |          |             |