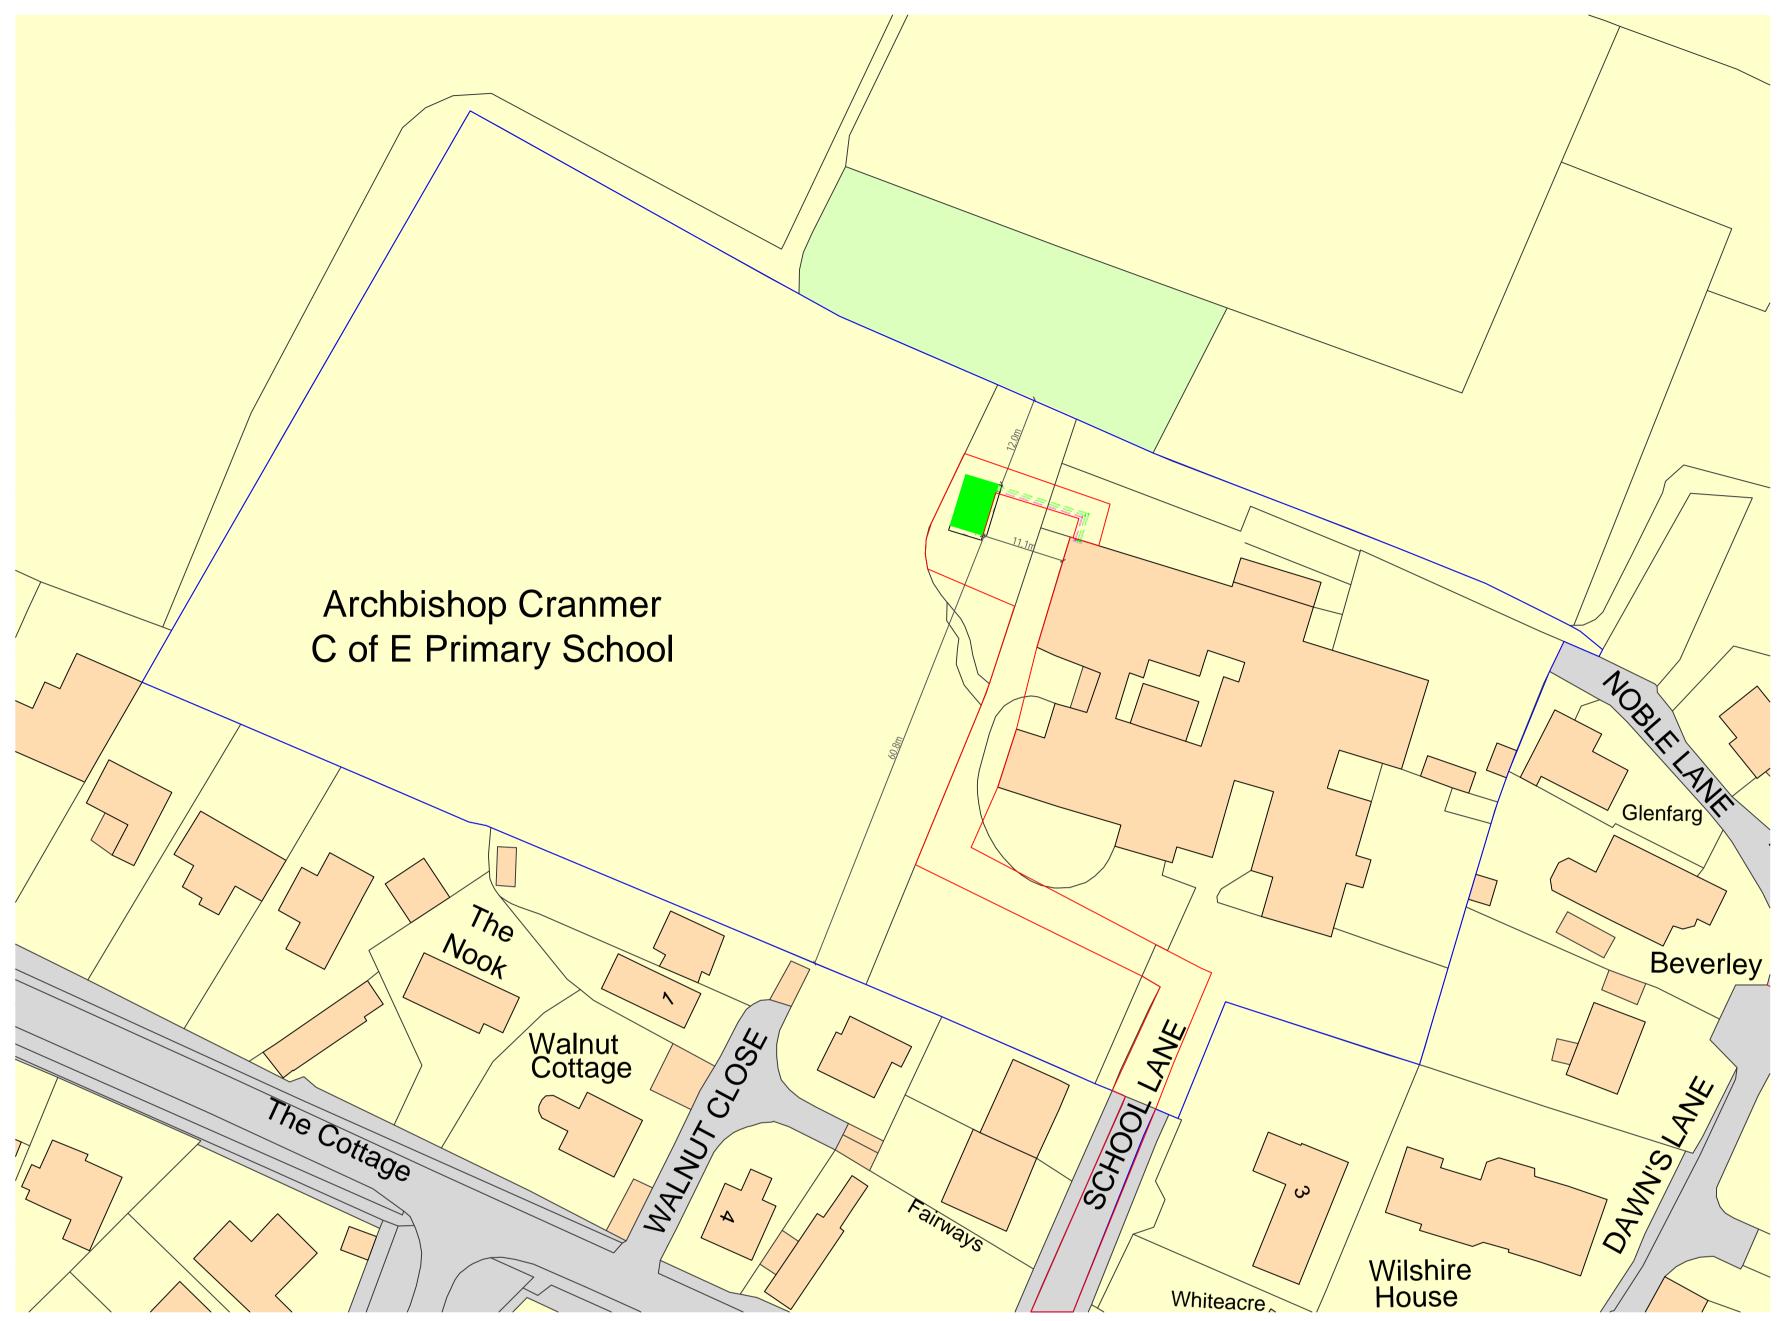

Ordnance Survey, (c) Crown Copyright 2024. All rights reserved. Licence number 100022432

Block Plan Scale: 1:500@A1

## LEGEND

\_\_\_\_\_

— Site Ownership Boundary

Works Area

Proposed Air Source Heat Pump Installation Location

0m 5 10 15 20 25 30 35 40 45 50 1:500 © This drawing is copyright of MAC Ltd. No part of these drawings are to be copied or reproduced without written consent of MAC.

## NOTES:

Where dimensions are not given, drawings must not be scaled and the matter referred to MAC.

In the event of any dimensional conflict between MAC drawings, the matter must be referred to MAC for clarification.

The contractor must also refer to any separate MAC specification, which is to be read in conjunction with this drawing.

| CLIENT                                                                        |          |
|-------------------------------------------------------------------------------|----------|
| Aspire Multi-Academy Trust                                                    |          |
| PROJECT                                                                       |          |
| Archbishop Cranmer - Air<br>Source Heat Pump<br>Installation<br>DRAWING TITLE |          |
| Block Plan                                                                    |          |
| DRAWING NO.                                                                   | REV      |
| P_01                                                                          | A        |
| DRAWN: CH CHECI                                                               | KM       |
| SCALE: 1:500@A1 DATE:                                                         | Feb 2024 |
|                                                                               |          |