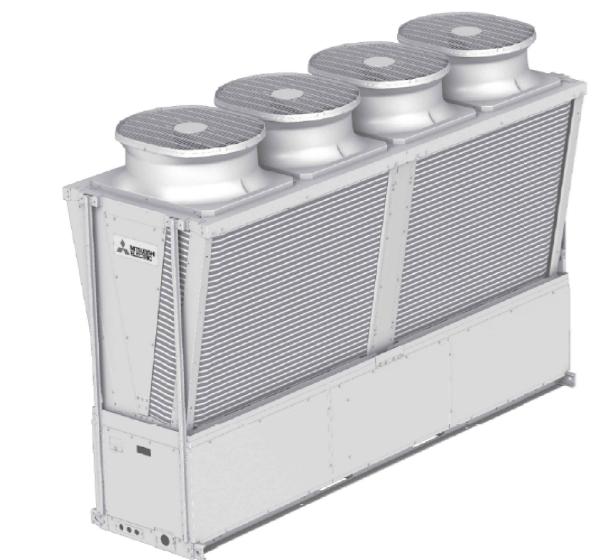

3d VISUAL OF 1No. EAHV-M1500YCL(-N)
AIR SOURCE HEAT PUMP

SIDE ELEVATION OF MITSUBISHI 2No. EAHV-M1500YCL(-N)AIR SOURCE HEAT PUMP

CONSTRUCTION (DESIGN AND MANAGEMENT) REGULATIONS 2015

DESIGNERS HAZARD INFORMATION FOR CONSTRUCTION IF YOU DO NOT FULLY UNDERSTAND THE RISKS INVOLVED DURING THE CONSTRUCTION OF THE ITEMS INDICATED ON THIS DRAWING ASK THE PROJECT MANAGER, HEALTH & SAFETY ADVISOR OR A MEMBER OF THE DESIGN TEAM BEFORE PROCEEDING. THE ABOVE NOTE REFERS SPECIFICALLY TO THE INFORMATION SHOWN ON THIS DRAWING.
REFER TO THE HEALTH & SAFETY PLAN FOR FURTHER INFORMATION.