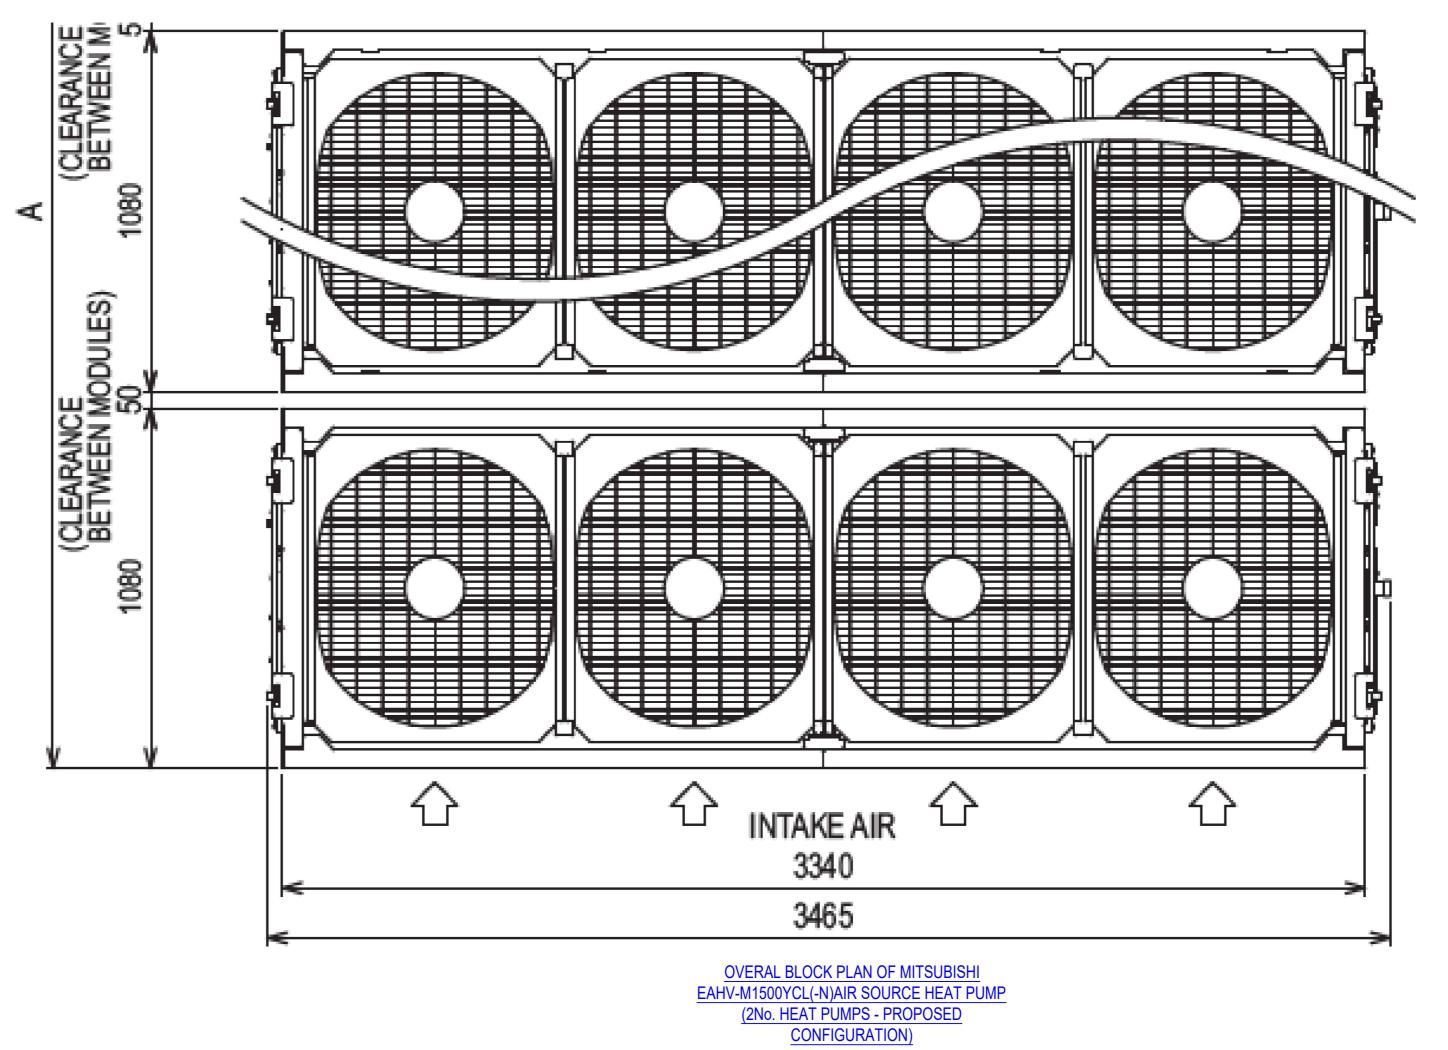

3d VISUAL OF 1No. EAHV-M1500YCL(-N)
AIR SOURCE HEAT PUMP

SIDE ELEVATION OF MITSUBISHI 2No. EAHV-M1500YCL(-N)AIR SOURCE HEAT PUMP

CONSTRUCTION (DESIGN AND MANAGEMENT) REGULATIONS 2015

DESIGNERS HAZARD INFORMATION FOR CONSTRUCTION IF YOU DO NOT FULLY UNDERSTAND THE RISKS INVOLVED DURING THE CONSTRUCTION OF THE ITEMS INDICATED ON THIS DRAWING ASK THE PROJECT MANAGER, HEALTH & SAFETY ADVISOR OR A MEMBER OF THE DESIGN TEAM BEFORE PROCEEDING. THE ABOVE NOTE REFERS SPECIFICALLY TO THE INFORMATION SHOWN ON THIS DRAWING.
REFER TO THE HEALTH & SAFETY PLAN FOR FURTHER INFORMATION.