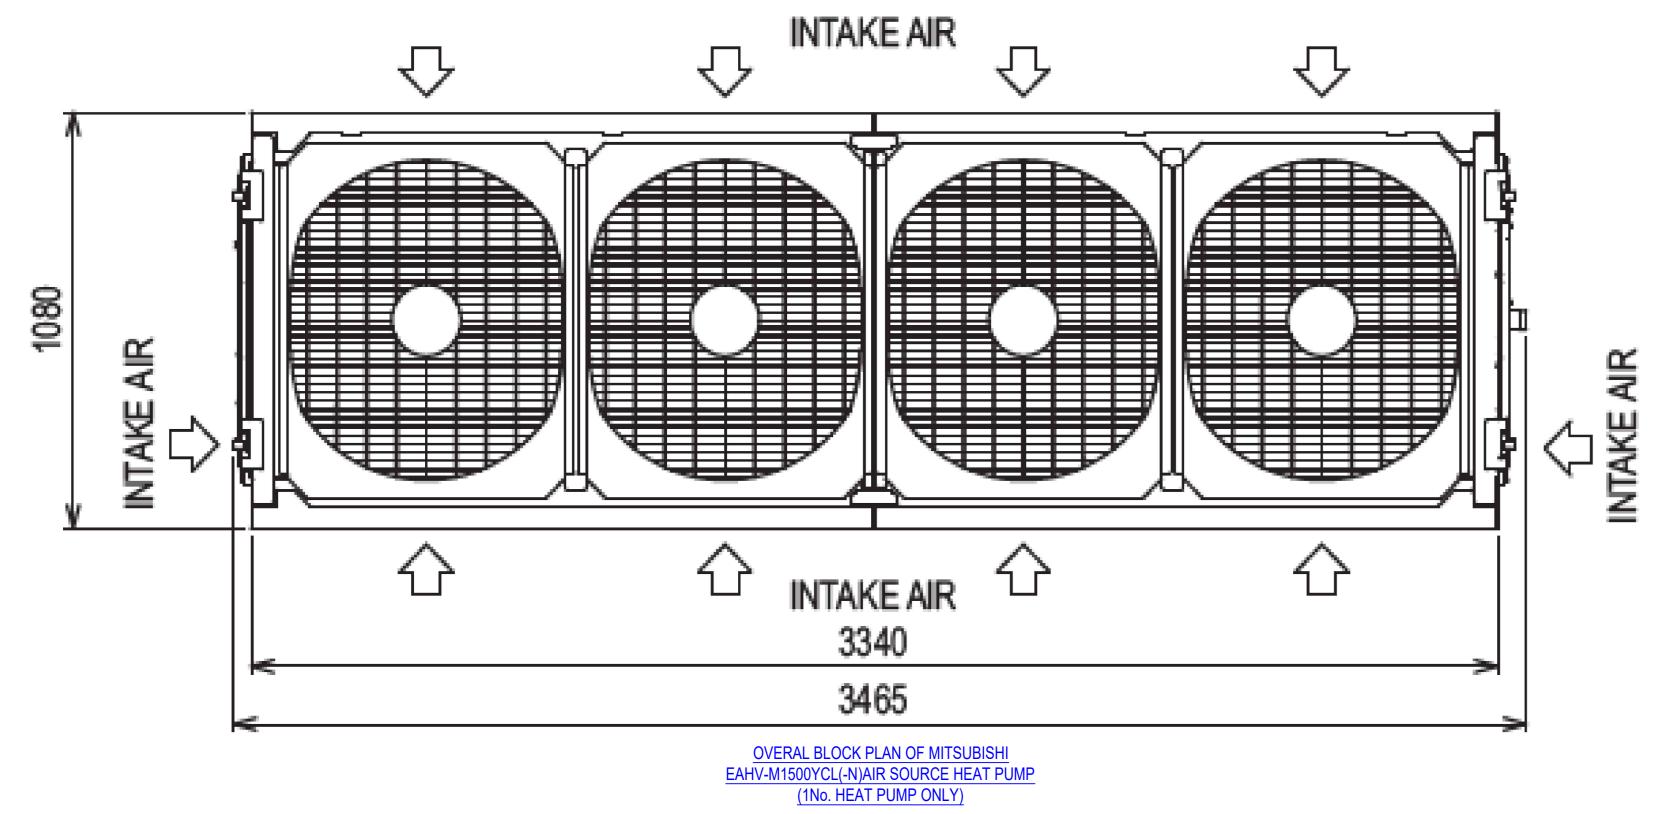

3d VISUAL OF 1No. EAHV-M1500YCL(-N)
AIR SOURCE HEAT PUMP

SIDE ELEVATION OF MITSUBISHI 2No. EAHV-M1500YCL(-N)AIR SOURCE HEAT PUMP

CONSTRUCTION (DESIGN AND MANAGEMENT) REGULATIONS 2015

DESIGNERS HAZARD INFORMATION FOR CONSTRUCTION IF YOU DO NOT FULLY UNDERSTAND THE RISKS INVOLVED DURING THE CONSTRUCTION OF THE ITEMS INDICATED ON THIS DRAWING ASK THE PROJECT MANAGER, HEALTH & SAFETY ADVISOR OR A MEMBER OF THE DESIGN TEAM BEFORE PROCEEDING. THE ABOVE NOTE REFERS SPECIFICALLY TO THE INFORMATION SHOWN ON THIS DRAWING.
REFER TO THE HEALTH & SAFETY PLAN FOR FURTHER INFORMATION.