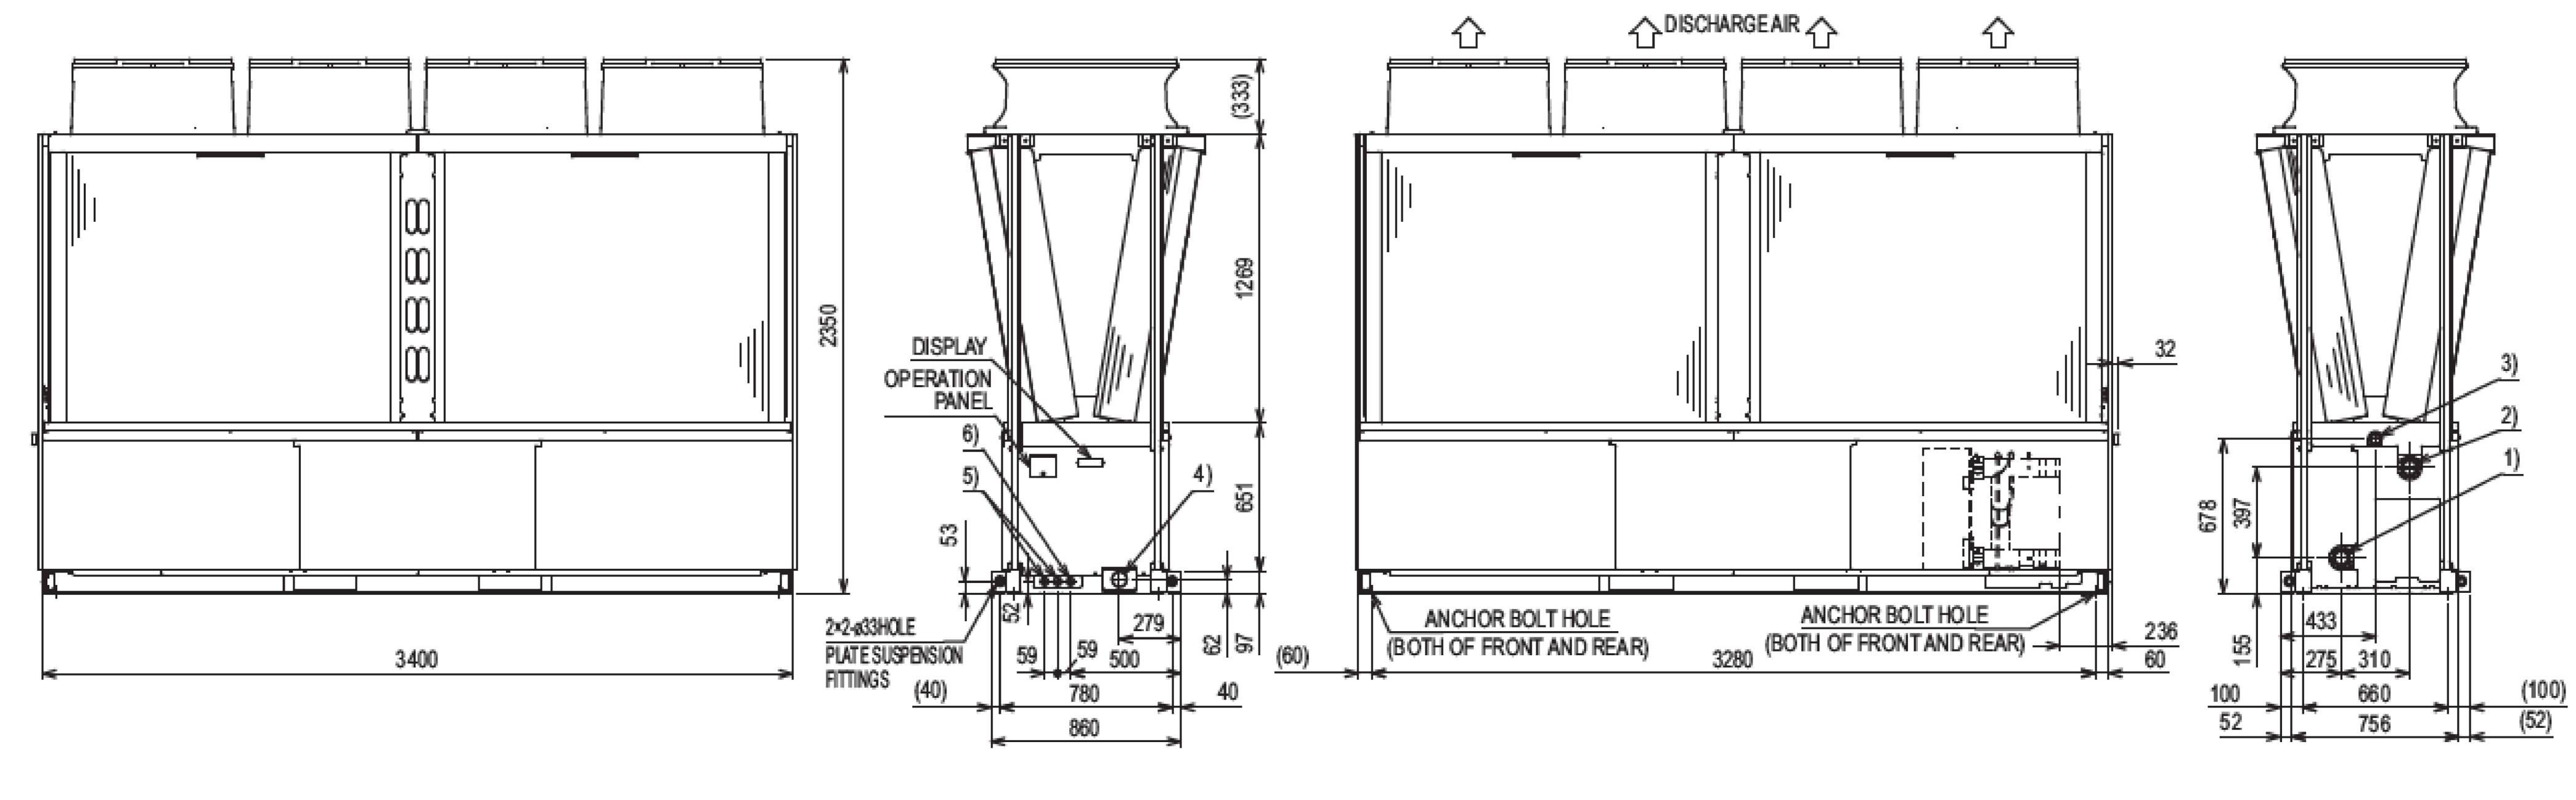

3d VISUAL OF 1No. EAHV-M1500YCL(-N)
AIR SOURCE HEAT PUMP

SIDE ELEVATION OF MITSUBISHI 2No. EAHV-M1500YCL(-N)AIR SOURCE HEAT PUMP

CONSTRUCTION (DESIGN AND MANAGEMENT) REGULATIONS 2015

DESIGNERS HAZARD INFORMATION FOR CONSTRUCTION IF YOU DO NOT FULLY UNDERSTAND THE RISKS INVOLVED DURING THE CONSTRUCTION OF THE ITEMS INDICATED ON THIS DRAWING ASK THE PROJECT MANAGER, HEALTH & SAFETY ADVISOR OR A MEMBER OF THE DESIGN TEAM BEFORE PROCEEDING. THE ABOVE NOTE REFERS SPECIFICALLY TO THE INFORMATION SHOWN ON THIS DRAWING.
REFER TO THE HEALTH & SAFETY PLAN FOR FURTHER INFORMATION.