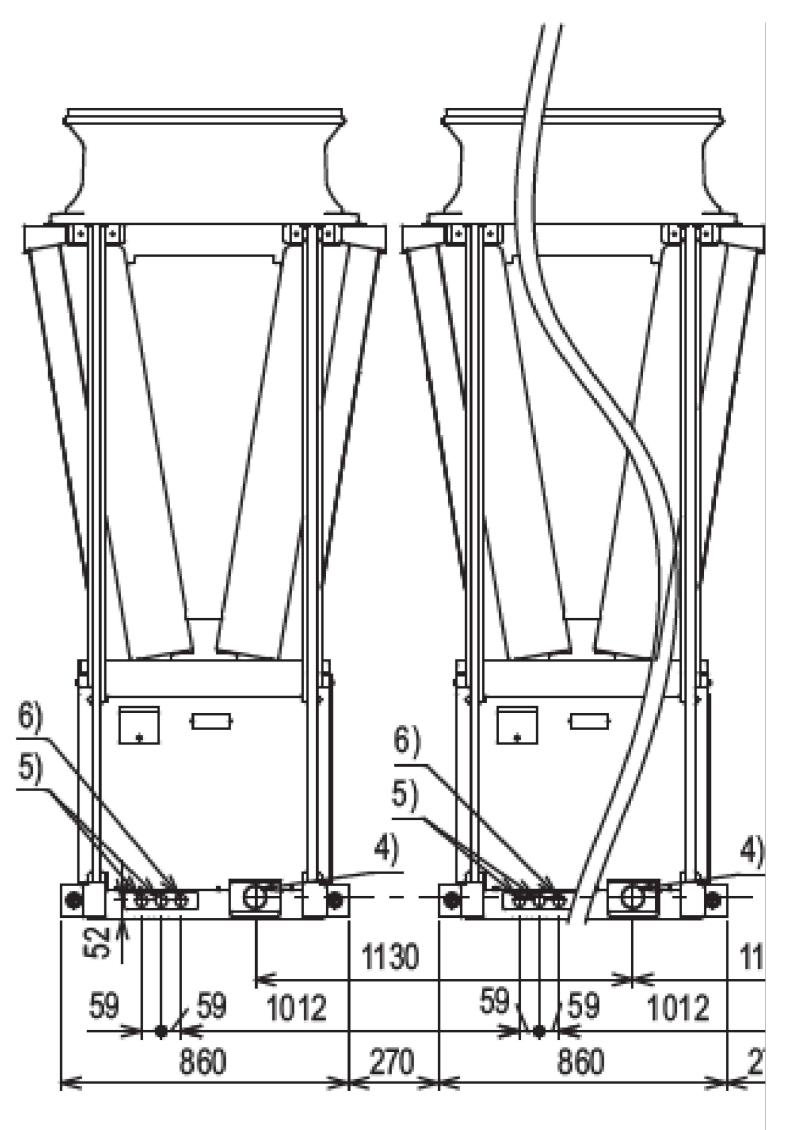

3d VISUAL OF 1No. EAHV-M1500YCL(-N)
AIR SOURCE HEAT PUMP

SIDE ELEVATION OF MITSUBISHI 2No. EAHV-M1500YCL(-N)AIR SOURCE HEAT PUMP

CONSTRUCTION (DESIGN AND MANAGEMENT) REGULATIONS 2015

DESIGNERS HAZARD INFORMATION FOR CONSTRUCTION IF YOU DO NOT FULLY UNDERSTAND THE RISKS INVOLVED DURING THE CONSTRUCTION OF THE ITEMS INDICATED ON THIS DRAWING ASK THE PROJECT MANAGER, HEALTH & SAFETY ADVISOR OR A MEMBER OF THE DESIGN TEAM BEFORE PROCEEDING. THE ABOVE NOTE REFERS SPECIFICALLY TO THE INFORMATION SHOWN ON THIS DRAWING.
REFER TO THE HEALTH & SAFETY PLAN FOR FURTHER INFORMATION.