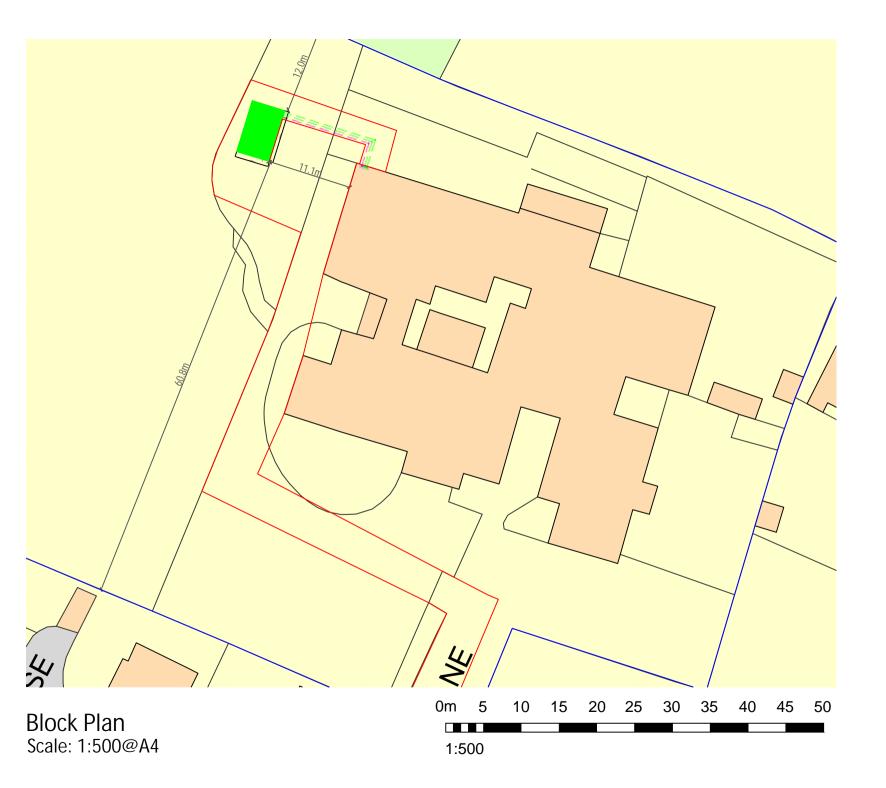

## LEGEND

— Site Ownership Boundary

---- Works Area

Proposed Air Source Heat Pump Installation Location

| CLIENT                                      |         |
|---------------------------------------------|---------|
| Aspire Multi-Acader<br>Trust                | ny      |
| PROJECT                                     |         |
| Archbishop Cranmer - Ai<br>Source Heat Pump |         |
| DRAWING TITLE                               |         |
| Block Plan                                  |         |
| DRAWING NO.                                 | REV     |
| P_02                                        | Α       |
| DRAWN: CH CHECKED:                          | KM      |
| SCALF: 1:500@A4 DATF:                       | Feh 202 |