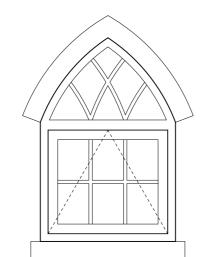

Windows 1&2 (South Window Upper & Lower) External Window Elevation AS PROPOSED

Windows 3&4 (East Window Upper) External Window Elevation AS PROPOSED

Windows 5&6 (East Window Lower) External Window Elevation AS PROPOSED