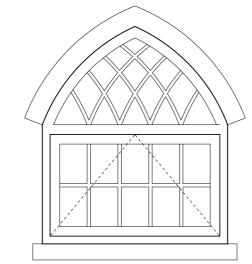

Windows 1&2 (South Window Upper & Lower) External Window Elevation AS EXISTING

Windows 3&4 (East Window Upper) External Window Elevation AS EXISTING

Windows 5&6 (East Window Lower) External Window Elevation AS EXISTING