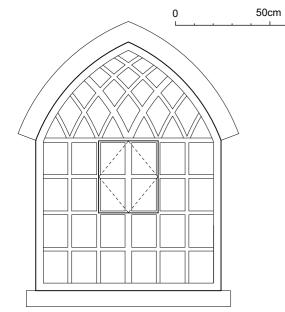

Windows 1&2 (South Window Upper & Lower) External Window Elevation AS EXISTING

Windows 3&4 (East Window Upper) External Window Elevation AS EXISTING

Windows 5&6 (East Window Lower) External Window Elevation AS EXISTING