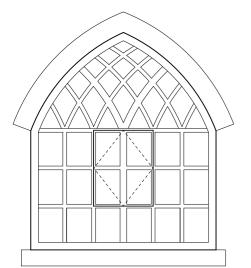

Windows 1&2 (South Window Upper & Lower) External Window Elevation AS PROPOSED

Windows 3&4 (East Window Upper) External Window Elevation AS PROPOSED

Windows 5&6 (East Window Lower) External Window Elevation AS PROPOSED