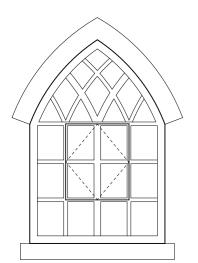

Windows 1&2 (South Window Upper & Lower) External Window Elevation AS EXISTING

Windows 3&4 (East Window Upper) External Window Elevation AS EXISTING

Windows 5&6 (East Window Lower) External Window Elevation AS EXISTING