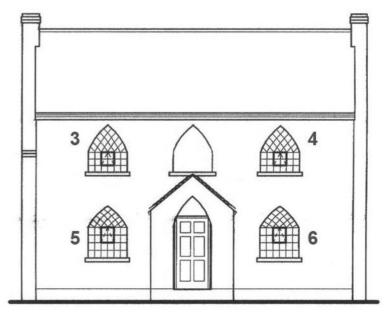

Windows 1&2 (South Window Upper & Lower) External Window Elevation AS EXISTING

Windows 3&4 (East Window Upper) External Window Elevation AS EXISTING

Windows 5&6 (East Window Lower) External Window Elevation AS EXISTING

South Elevation 1:100

East Elevation 1:100

| painter                                                                                   | architects limited                      | Address: 5 Bewdley Hill, Kidderminster, DY11 6BS Tel: 07962 183315<br>Email: richard@painterarchitects.com Website: www.painterarchitects.com |                               |                       |
|-------------------------------------------------------------------------------------------|-----------------------------------------|-----------------------------------------------------------------------------------------------------------------------------------------------|-------------------------------|-----------------------|
| Client:<br>Mr & Mrs Taylor, 47 Manor Road, Stourport, DY13 9DW<br>Protect: Drawing Title: |                                         | Drawn by: JA<br>Date: 05/03/21                                                                                                                | <sup>Scale:</sup> <b>1:20</b> | Drawing<br>Number: 01 |
| Window<br>Replacement                                                                     | Window Elevations - Existing & Proposed | Drawing Status:<br>LBC                                                                                                                        | Paper<br>Size: A3             | Revision:             |