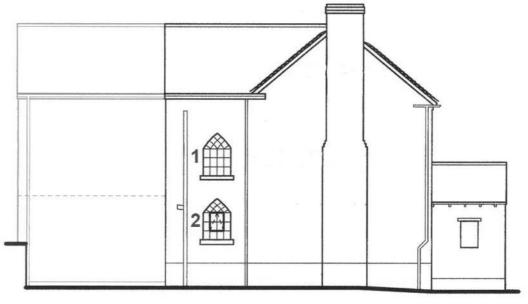

Windows 1&2 (South Window Upper & Lower) External Window Elevation AS EXISTING

Windows 3&4 (East Window Upper) External Window Elevation AS EXISTING

Windows 5&6 (East Window Lower) External Window Elevation AS EXISTING

South Elevation 1:100

East Elevation 1:100

| painter                                                                                   | architects limited                      | Address: 5 Bewdley Hill, Kidderminster, DY11 6BS Tel: 07962 183315<br>Email: richard@painterarchitects.com Website: www.painterarchitects.com |                               |                       |
|-------------------------------------------------------------------------------------------|-----------------------------------------|-----------------------------------------------------------------------------------------------------------------------------------------------|-------------------------------|-----------------------|
| Client:<br>Mr & Mrs Taylor, 47 Manor Road, Stourport, DY13 9DW<br>Protect: Drawing Title: |                                         | Drawn by: JA<br>Date: 05/03/21                                                                                                                | <sup>Scale:</sup> <b>1:20</b> | Drawing<br>Number: 01 |
| Window<br>Replacement                                                                     | Window Elevations - Existing & Proposed | Drawing Status:<br>LBC                                                                                                                        | Paper<br>Size: A3             | Revision:             |