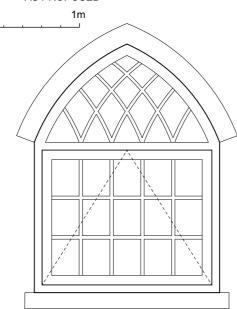

Windows 1&2 (South Window Upper & Lower) External Window Elevation AS PROPOSED

Windows 3&4 (East Window Upper) External Window Elevation AS PROPOSED

Windows 5&6 (East Window Lower) External Window Elevation AS PROPOSED