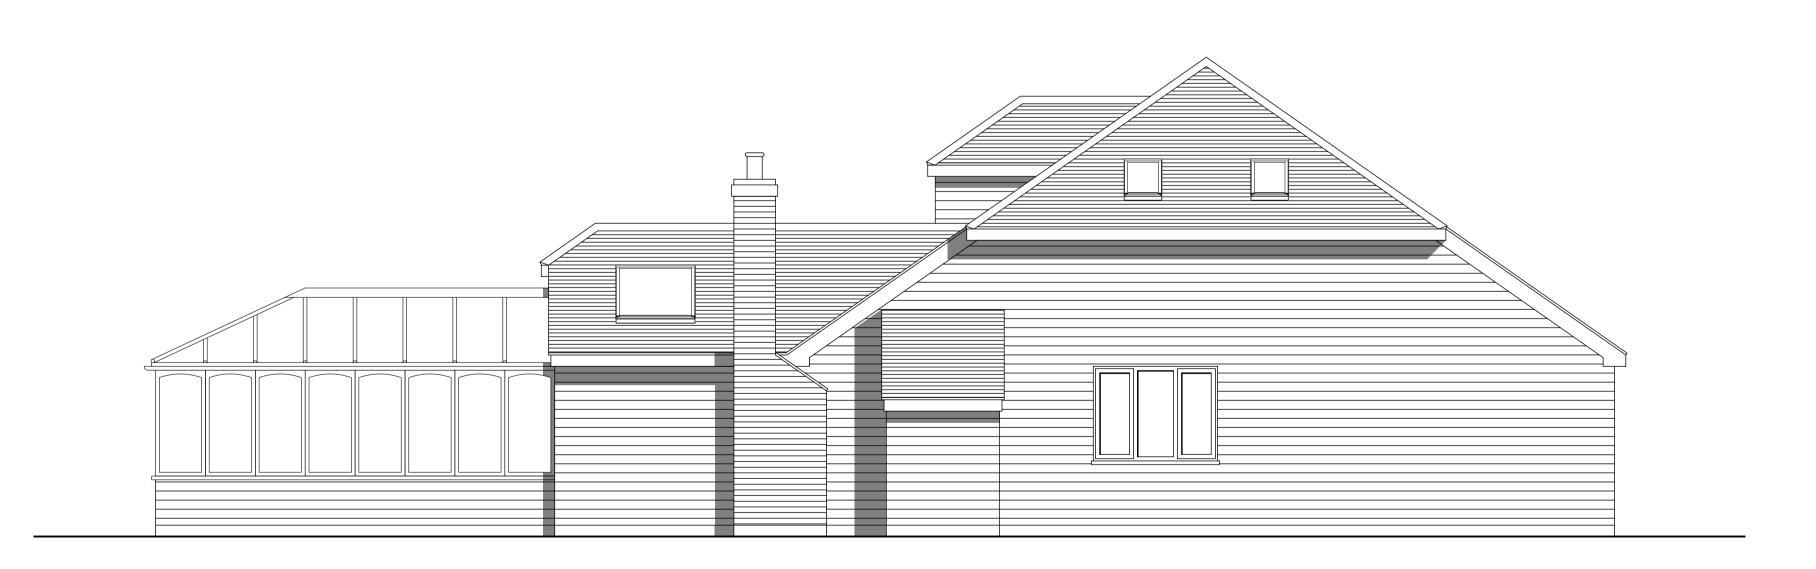

FRONT ELEVATION (EAST)

SIDE ELEVATION (NORTH)

MR BRANT-COLES

Project

BEECH VIEW, BASINGSTOKE ROAD BEECH, ALTON, GU34 4BH

Drawing

EXISTING EAST & NORTH ELEVATIONS

 Date
 Scale
 Drawn

 DEC 2023
 1:50 @ A1
 MB

 Drawing No.
 Rev.