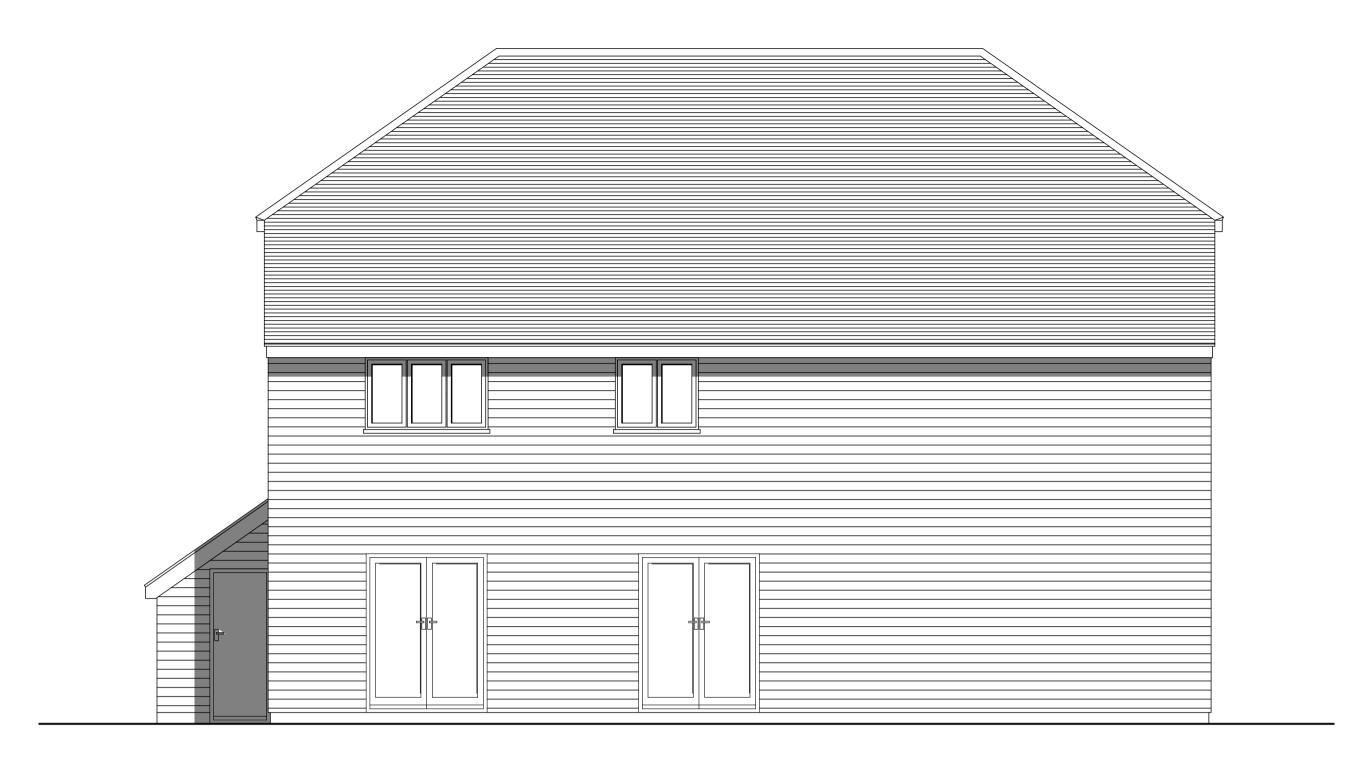

REAR ELEVATION (WEST)



SIDE ELEVATION (SOUTH)

## **GENERAL NOTES**

Drawing to be read in conjunction with all information by architects, structural engineers & services consultants. The contractor is not to scale from this drawing. All written dimensions to be checked on site before work commences. Discrepancies, where identified, must be reported to the architect immediately. This drawing is the property of Vesta Architects Ltd and must not be reproduced or disclosed to any unauthorised person either wholly or in part without written consent.

Scale Bar 1:50

O 1m 2m 3m 4m

Scale Bar 1:100 0 2m 4m 6n

0 2m 4m 6m 8m

VESTA ARCHITECTS

01.12.23 MB

Date Drwn

Chkd

The Oast House, Stapeley Manor Farm, Odiham, Hampshire, RG29 1JE +44 (0)1256 862850 | info@vesta-architects.co.uk

PRELIM