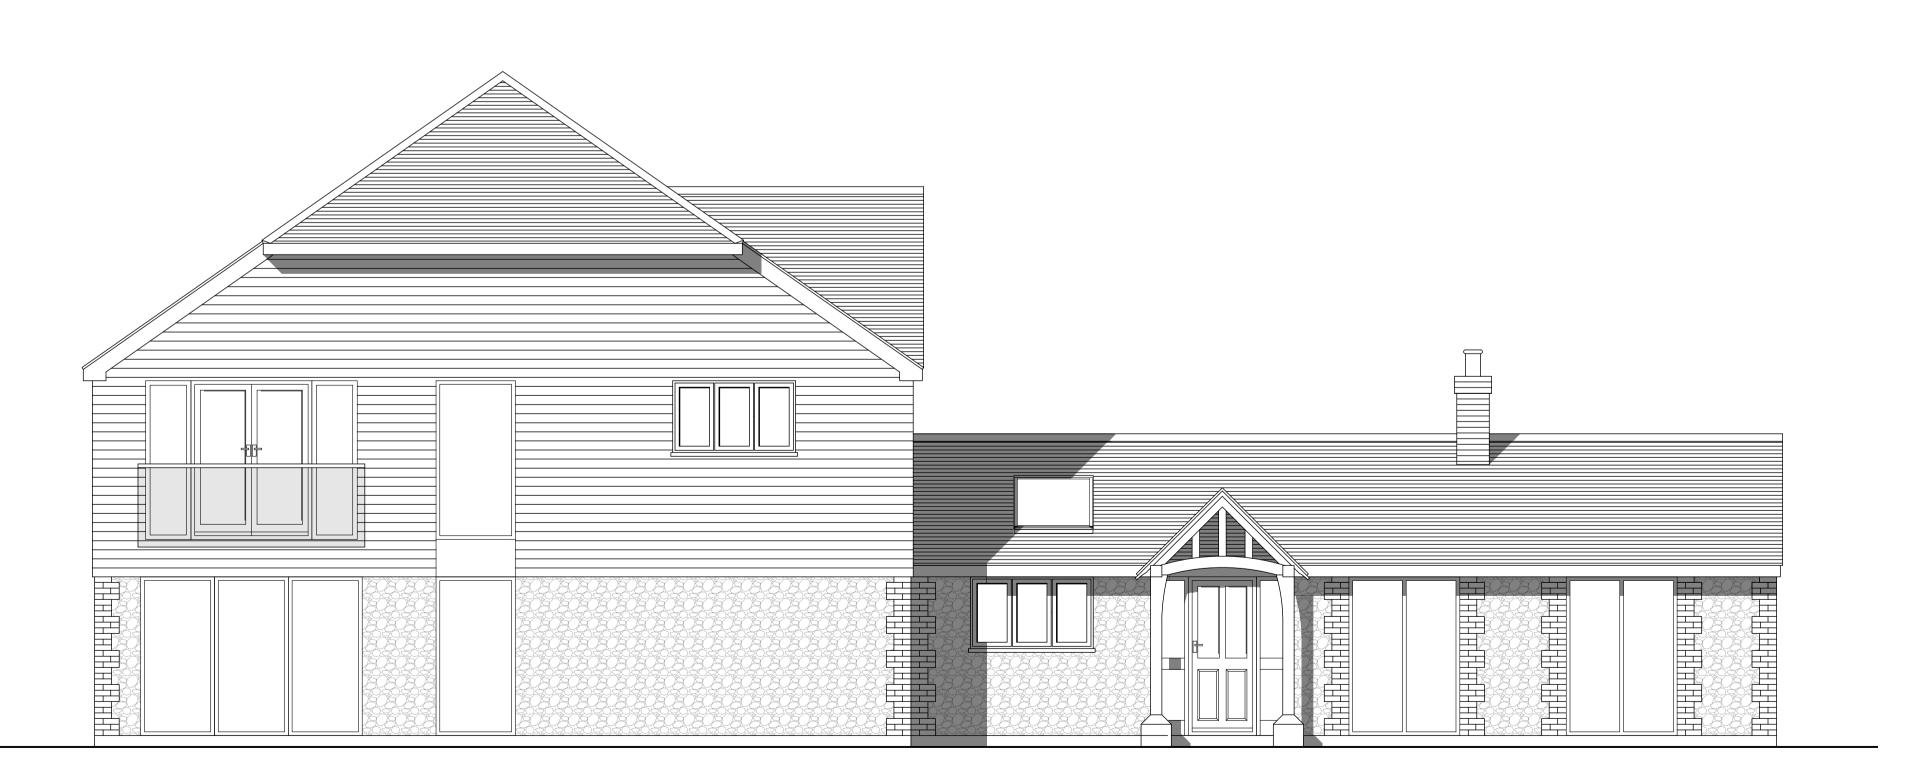

REAR ELEVATION (WEST)



SIDE ELEVATION (SOUTH)

## **GENERAL NOTES**

Drawing to be read in conjunction with all information by architects, structural engineers & services consultants. The contractor is not to scale from this drawing. All written dimensions to be checked on site before work commences. Discrepancies, where identified, must be reported to the architect immediately. This drawing is the property of Vesta Architects Ltd and must not be reproduced or disclosed to any unauthorised person either wholly or in part without written consent.

Scale Bar 1:50

O 1m 2m 3m 4m

Scale Bar 1:100 0 2m 4m 6n

0 2m 4m 6m 8m

VESTA ARCHITECTS

01.12.23 MB

Date Drwn

Chkd

The Oast House, Stapeley Manor Farm, Odiham, Hampshire, RG29 1JE +44 (0)1256 862850 | info@vesta-architects.co.uk

PRELIMINARY

Client

- First is